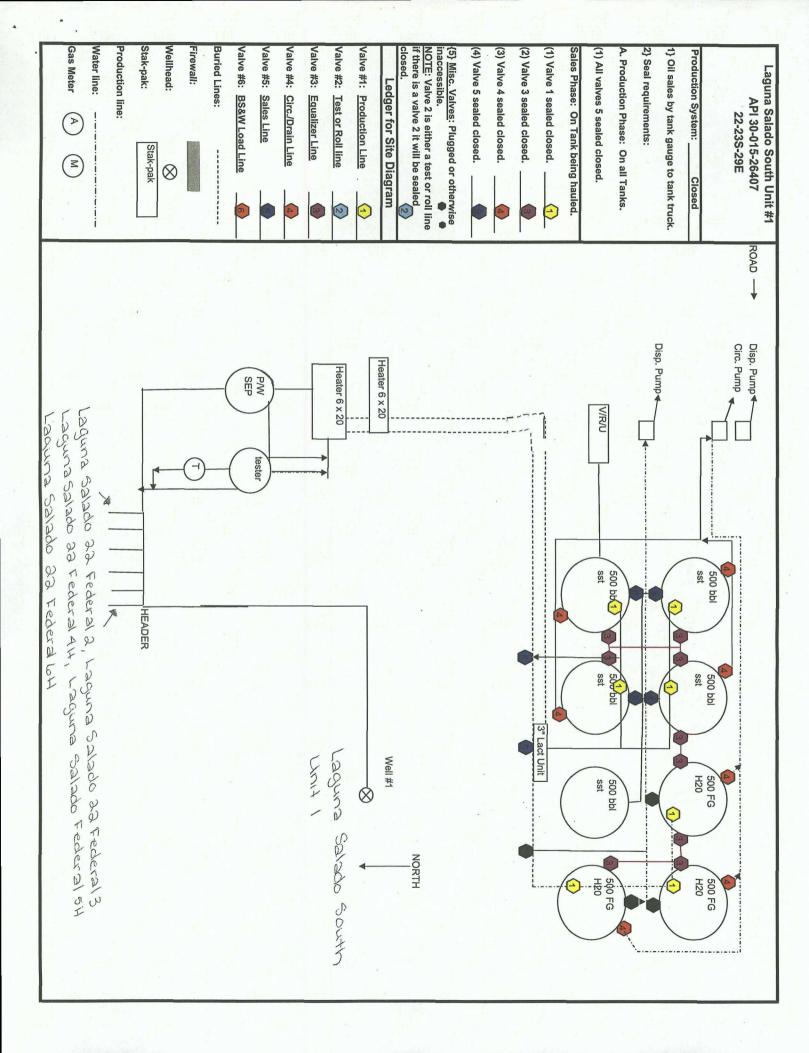

Central Tank Battery, Off Lease Gas Measurement & Sales
Laguna Salado 22 Federal 2, Laguna Salado 22 Federal 3 H
Laguna Salado 22 Federal 4H, Laguna Salado 22 Federal 5H
Laguna 22 Federal 6H, & Laguna Salado South Unit 1
API # 30-015-34677, 30-015-35073, 30-015-36461, 30-015-36738, 30-015-37371, & 30-015-26407
Sec 22-T23S-29E
Lease NM-66425
Harroun Ranch; Delaware NE - Pool Code: 96878

# UNITED STATES

FORM APPROVED

| (August 2007)                                                             |                                                                        | PARTMENT OF THE I                                                                                                                        |                                                         | OCD Artesia                                                               |                                                                          | OMB N<br>Expites:                                             | IO. 1004-0135<br>: July 31, 2010                                               |    |
|---------------------------------------------------------------------------|------------------------------------------------------------------------|------------------------------------------------------------------------------------------------------------------------------------------|---------------------------------------------------------|---------------------------------------------------------------------------|--------------------------------------------------------------------------|---------------------------------------------------------------|--------------------------------------------------------------------------------|----|
| ;                                                                         | SUNDRY                                                                 | JREAU OF LAND MANA NOTICES AND REPO                                                                                                      | RTS ON W                                                |                                                                           |                                                                          | ase Serial No.<br>MNM66425                                    |                                                                                |    |
| abai                                                                      | not use thi<br>ndoned wel                                              | s form for proposals to<br>I. Use form 3160-3 (AP                                                                                        | D) for such                                             | oroposals.                                                                | 6. If                                                                    | Indian, Allottee                                              | or Tribe Name                                                                  |    |
| SUB                                                                       | MIT IN TRI                                                             | PLICATE - Other instruc                                                                                                                  | tions on re                                             | erse side.                                                                | 7. If                                                                    | Unit or CA/Agre                                               | eement, Name and/or No                                                         |    |
| 1. Type of Well                                                           | W-II - Oth                                                             |                                                                                                                                          |                                                         |                                                                           | 8. We                                                                    | Il Name and No                                                | OO 22 FEDERAL 6H                                                               |    |
| Oil Well Gas  2. Name of Operator                                         |                                                                        | Contact                                                                                                                                  | MELANIE C                                               |                                                                           |                                                                          | Pl Well No.                                                   |                                                                                | _  |
| DEVON ENERGY                                                              |                                                                        | E-Mail: melanie.cr                                                                                                                       | _                                                       |                                                                           |                                                                          | )-015-37371                                                   |                                                                                |    |
| 3a. Address<br>20 NORTH BROA<br>OKLAHOMA CITY                             |                                                                        | · · · · · · · · · · · · · · · · · · ·                                                                                                    | 3b. Phone No<br>Ph: 405-5                               | o. (include area code)<br>52-4524                                         | H.                                                                       |                                                               | NCH,DELAWARE I                                                                 | ۱E |
| 4. Location of Well (F                                                    | ootage, Sec., T                                                        | , R., M., or Survey Description                                                                                                          | 2)                                                      |                                                                           | 11. 0                                                                    | ounty or Parish,                                              | , and State                                                                    |    |
| Sec 22 T23S R29                                                           | E                                                                      |                                                                                                                                          |                                                         |                                                                           | EI                                                                       | DDY COUNT                                                     | Y COUNTY, NM                                                                   |    |
|                                                                           |                                                                        |                                                                                                                                          |                                                         |                                                                           |                                                                          |                                                               |                                                                                |    |
| 12. CI                                                                    | IECK APPE                                                              | COPRIATE BOX(ES) TO                                                                                                                      | DINDICATI                                               | E NATURE OF N                                                             | NOTICE, REPOR                                                            | T, OR OTHE                                                    | ER DATA                                                                        |    |
| TYPE OF SUBMI                                                             | SSION                                                                  |                                                                                                                                          |                                                         | <b>Т</b> ҮРЕ ОҒ                                                           | ACTION                                                                   |                                                               | ·                                                                              |    |
| Notice of Intent                                                          |                                                                        | □ Acidize                                                                                                                                | □ Dec                                                   | epen                                                                      | Production (St                                                           | tart/Resume)                                                  | ☐ Water Shut-Off                                                               | 7  |
| Subsequent Repo                                                           |                                                                        | ☐ Alter Casing                                                                                                                           |                                                         | cture Treat                                                               | ☐ Reclamation                                                            |                                                               | ☐ Well Integrity                                                               |    |
| <b>-</b> .                                                                |                                                                        | Casing Repair                                                                                                                            | _                                                       | w Construction                                                            | Recomplete                                                               |                                                               | Other Off-Lease Measur                                                         | em |
| ☐ Final Abandonme                                                         | ent Notice                                                             | ☐ Change Plans ☐ Convert to Injection                                                                                                    |                                                         | g and Abandon<br>g Back                                                   | ☐ Temporarily A ☐ Water Disposa                                          |                                                               | t                                                                              |    |
| 12 Describe Proposed or                                                   | Completed On                                                           | cration (clearly state all pertine                                                                                                       | _                                                       | _                                                                         | _                                                                        |                                                               | ovimate duration thereo.                                                       | ,  |
| If the proposal is to de<br>Attach the Bond under<br>following completion | epen directions<br>which the wor<br>of the involved<br>leted. Final Al | ally or recomplete horizontally,<br>it will be performed or provide<br>operations. If the operation re<br>andonment Notices shall be fil | give subsurface<br>the Bond No. of<br>sults in a multip | e locations and measure<br>on file with BLM/BLA<br>ole completion or reco | ired and true vertical d  A. Required subsequer  completion in a new int | lepths of all perti<br>nt reports shall b<br>erval, a Form 31 | inent markers and zones<br>be filed within 30 days<br>60-4 shall be filed once | •  |
| Devon Energy Pro<br>Measurement & S                                       | duction Co.<br>ales for the                                            | , LLP respectfully reques following wells:                                                                                               | ts permissio                                            | n for the CTB, Of                                                         | f Lease Gas                                                              |                                                               | 1                                                                              |    |
| Laguna Salado 22                                                          | Prederal 4H                                                            | (API: 30-015-34677), L<br>(API: 30-015-36461), La<br>(API: 30-015-37371), La                                                             | iguna Salado                                            | 22 Federal 5H (                                                           | API: 30-015-3673                                                         | 8),                                                           |                                                                                |    |
| wells will flow to th                                                     | ne header, th                                                          | ted at the Laguna Salado<br>en the P/W Separator. ]                                                                                      | he gas will the                                         | hen flow to DCP (                                                         | CDP Sales                                                                | RE                                                            | CEIVED                                                                         |    |
| Meter 718711-000<br>Mexico. No other<br>meter volumes.                    | wells are co                                                           | proximately ½ a mile north<br>nnected to the gas line a<br>TTACHED FOR                                                                   | ind reported                                            | gas volumes are                                                           | the CDP sales                                                            | AF                                                            | PR 14 2011                                                                     |    |
|                                                                           |                                                                        | ITIONS OF AP                                                                                                                             | •                                                       | ,                                                                         | ·                                                                        | NMO                                                           | CD ARTESIA                                                                     |    |
| 14. I hereby certify that t                                               | he foregoing is                                                        | Electronic Submission #                                                                                                                  |                                                         | d by the BLM We<br>sent to the Carls                                      |                                                                          | em                                                            |                                                                                |    |
| Name (Printed/Typed)                                                      | MELANIE                                                                | CRAWFORD                                                                                                                                 |                                                         | Title OPERA                                                               | TIONS                                                                    |                                                               |                                                                                |    |
| :                                                                         | •                                                                      |                                                                                                                                          |                                                         |                                                                           |                                                                          |                                                               |                                                                                |    |