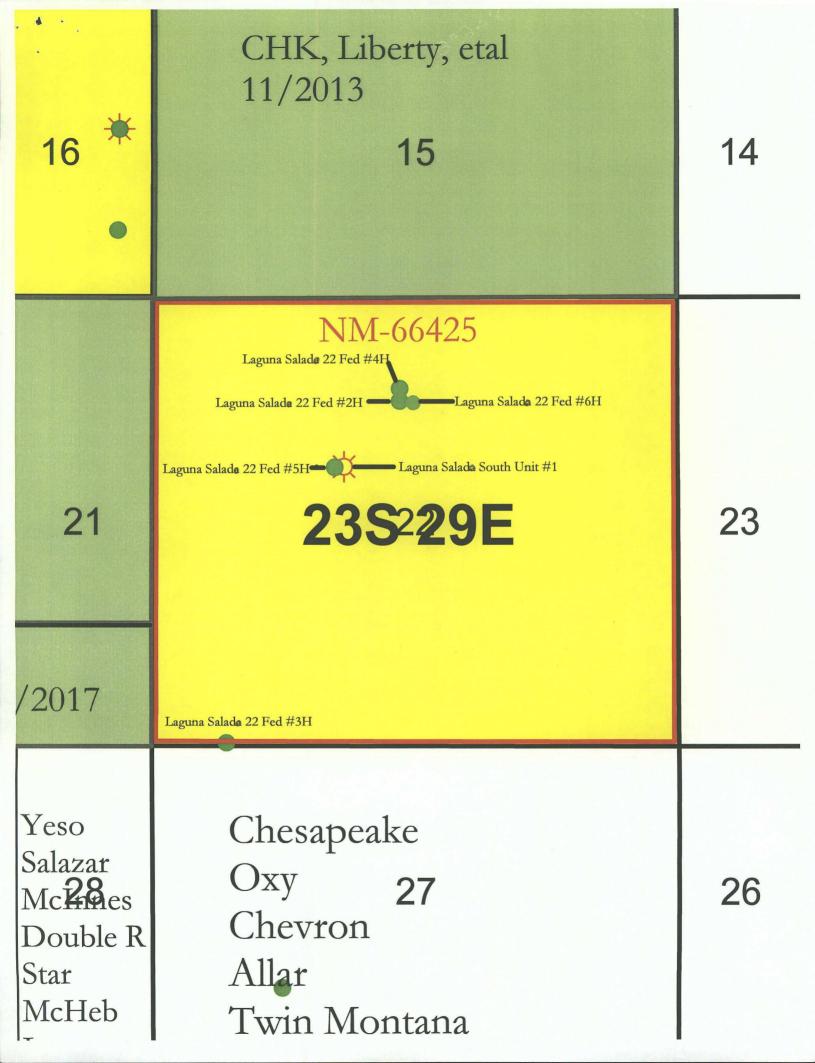

Central Tank Battery, Off Lease Gas Measurement & Sales
Laguna Salado 22 Federal 2, Laguna Salado 22 Federal 3 H
Laguna Salado 22 Federal 4H, Laguna Salado 22 Federal 5H
Laguna 22 Federal 6H, & Laguna Salado South Unit 1
API # 30-015-34677, 30-015-35073, 30-015-36461, 30-015-36738, 30-015-37371, & 30-015-26407
Sec 22-T23S-29E
Lease NM-66425
Harroun Ranch; Delaware NE - Pool Code: 96878

**Devon Energy Corporation** 

Office: (405) 552-4633 Fax: (405) 552-8113

20 North Broadway Oklahoma City, Oklahoma 73102-8260

| Laguna Salado 22 Federal 2  | API: 30-015-34677 | 96878 – Harroun Ranch; Delaware NE |
|-----------------------------|-------------------|------------------------------------|
| Laguna Salado 22 Federal 3  | API: 30-015-35073 | 96878 – Harroun Ranch; Delaware NE |
| Laguna Salado 22 Federal 4H | API: 30-015-36461 | 96878 – Harroun Ranch; Delaware NE |
| Laguna Salado 22 Federal 5H | API: 30-015-36738 | 96878 – Harroun Ranch; Delaware NE |
| Laguna Salado 22 Federal 6H | API: 30-015-37371 | 96878 – Harroun Ranch; Delaware NE |
| Laguna Salado South Unit 1  | API: 30-015-26407 | 96878 – Harroun Ranch; Delaware NE |