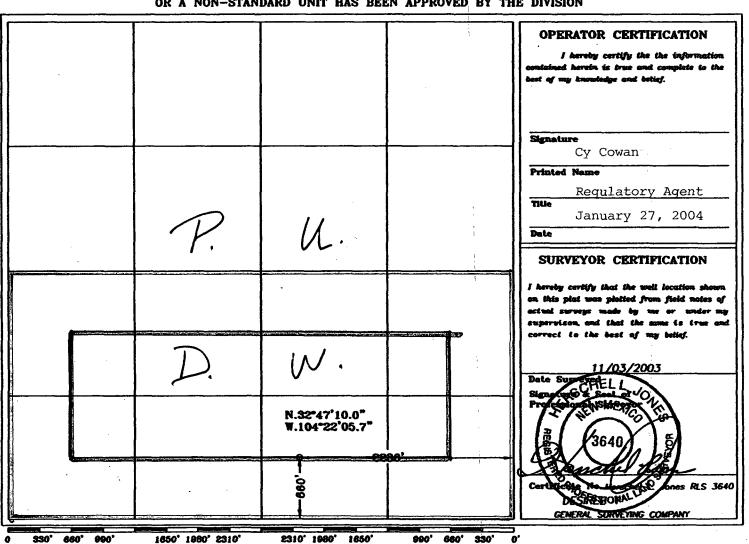

## WELL LOCATION AND ACREAGE DEDICATION PLAT

Santa Fe, New Mexico 87504-2088

| API            | Number  |             |                | Pool Code |                           | San Andres       |               |                |        |
|----------------|---------|-------------|----------------|-----------|---------------------------|------------------|---------------|----------------|--------|
| Property (     | Code    |             |                | DESI      | Property Nam<br>REE "BDS" | i <b>e</b> .     | <u> </u>      | Well No        | mber   |
| OGRID N        | D.      |             |                |           | Operator Nam              |                  |               | 3329           | tion   |
| 025575         | <u></u> | <u> </u>    |                | YATES     | PETROLEUM CO              | PORATION         |               |                |        |
|                |         |             |                |           | Surface Loca              | ation            |               |                |        |
| UL or lot No.  | Section | Township    | Range          | Lot Idn   | Feet from the             | North/South line | Feet from the | East/West line | County |
| 0              | 34      | 175         | 26E            |           | 660                       | SOUTH            | 2236          | EAST           | EÓDY   |
|                |         |             | Bottom         | Hole Loc  | ation If Diffe            | rent From Su     | rface         |                |        |
| UL or lot No.  | Section | Township    | Range          | Lot Idn   | Feet from the             | North/South line | Feet from the | East/Vest line | County |
| Dedicated Acre | o Joint | er Infili C | oncolidation ( | Code Or   | Jer No.                   |                  |               |                |        |
| NO ALLO        | WABLE V |             |                |           |                           | NTIL ALL INTE    |               | EEN CONSOLIDA  | ATED   |
|                |         |             |                |           |                           | 1                | - 11          | OR CERTIFICAT  |        |

1650' 1980' 2310'

2310' 1980'

1650

990' 660'

330

DISTRICT I 1626 N. French Br., Hobbs, NH 86240 DISTRICT II 811 South First, Artesia, NM 88210 DISTRICT III

1000 Rio Brazos Rd., Aztec, NM 67410

DISTRICT IV 2010 South Pacheco, Santa Fe, NM 57505