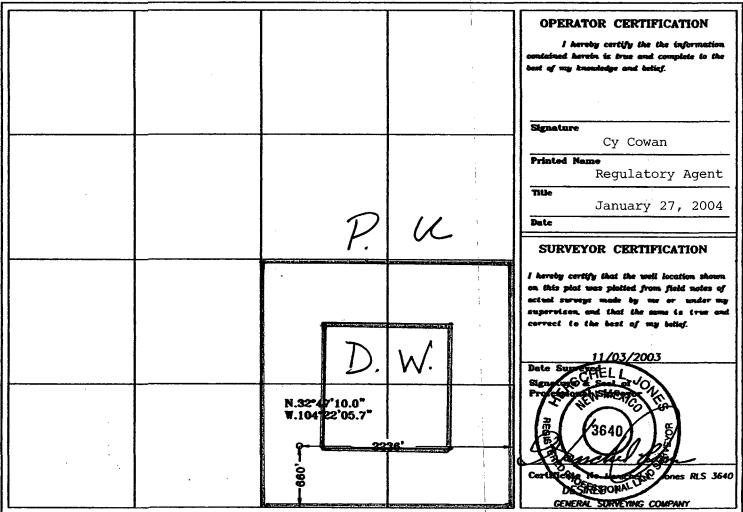

## WELL LOCATION AND ACREAGE DEDICATION PLAT

Santa Fe, New Mexico 87504-2088

| API            | Number  |             |                | Pool Code |                           | San Andres       |               |                |        |
|----------------|---------|-------------|----------------|-----------|---------------------------|------------------|---------------|----------------|--------|
| Property (     | Code    |             |                | DESI      | Property Nam<br>REE "BDS" | i <b>e</b> .     | <u> </u>      | Well No        | mber   |
| OGRID N        | D.      |             |                |           | Operator Nam              |                  |               | 3329           | tion   |
| 025575         | <u></u> | <u> </u>    |                | YATES     | PETROLEUM CO              | PORATION         |               |                |        |
|                |         |             |                |           | Surface Loca              | ation            |               |                |        |
| UL or lot No.  | Section | Township    | Range          | Lot Idn   | Feet from the             | North/South line | Feet from the | East/West line | County |
| 0              | 34      | 175         | 26E            |           | 660                       | SOUTH            | 2236          | EAST           | EÓDY   |
|                |         |             | Bottom         | Hole Loc  | ation If Diffe            | rent From Su     | rface         |                |        |
| UL or lot No.  | Section | Township    | Range          | Lot Idn   | Feet from the             | North/South line | Feet from the | East/Vest line | County |
| Dedicated Acre | o Joint | er Infili C | oncolidation ( | Code Or   | Jer No.                   |                  |               |                |        |
| NO ALLO        | WABLE V |             |                |           |                           | NTIL ALL INTE    |               | EEN CONSOLIDA  | ATED   |
|                |         |             |                |           |                           | 1                | - 11          | OR CERTIFICAT  |        |

1650' 1980' 2310'

2310' 1980'

1650

990' 660'

330

DISTRICT I 1626 N. French Br., Hobbs, NH 86240 DISTRICT II 811 South First, Artesia, NM 88210 DISTRICT III

1000 Rio Brazos Rd., Aztec, NM 67410

DISTRICT IV 2010 South Pacheco, Santa Fe, NM 57505