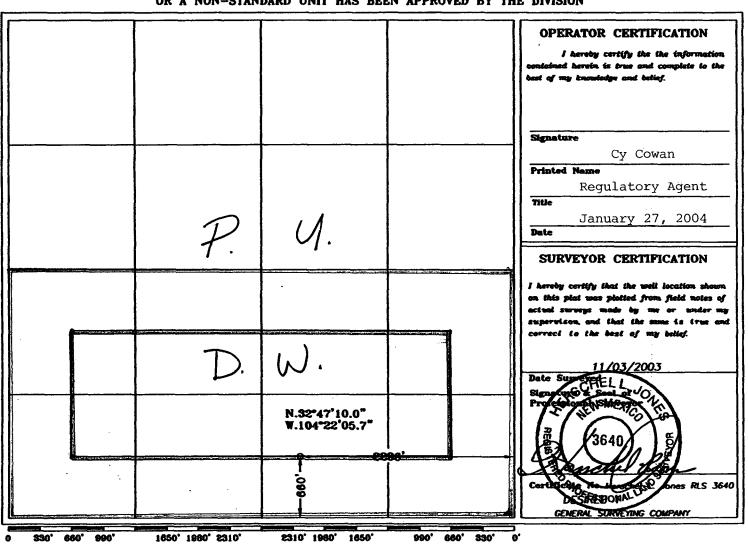

## WELL LOCATION AND ACREAGE DEDICATION PLAT

Santa Fe, New Mexico 87504-2088

| API            | Number  |             |                | Pool Code |                           | San Andres       |               |                |        |
|----------------|---------|-------------|----------------|-----------|---------------------------|------------------|---------------|----------------|--------|
| Property (     | Code    |             |                | DESI      | Property Nam<br>REE "BDS" | i <b>e</b> .     | <u> </u>      | Well No        | mber   |
| OGRID N        | D.      |             |                |           | Operator Nam              |                  |               | 3329           | tion   |
| 025575         | <u></u> | <u> </u>    |                | YATES     | PETROLEUM CO              | PORATION         |               |                |        |
|                |         |             |                |           | Surface Loca              | ation            |               |                |        |
| UL or lot No.  | Section | Township    | Range          | Lot Idn   | Feet from the             | North/South line | Feet from the | East/West line | County |
| 0              | 34      | 175         | 26E            |           | 660                       | SOUTH            | 2236          | EAST           | EÓDY   |
|                |         |             | Bottom         | Hole Loc  | ation If Diffe            | rent From Su     | rface         |                |        |
| UL or lot No.  | Section | Township    | Range          | Lot Idn   | Feet from the             | North/South line | Feet from the | East/Vest line | County |
| Dedicated Acre | o Joint | er Infili C | oncolidation ( | Code Or   | Jer No.                   |                  |               |                |        |
| NO ALLO        | WABLE V |             |                |           |                           | NTIL ALL INTE    |               | EEN CONSOLIDA  | ATED   |
|                |         |             |                |           |                           | 1                | - 11          | OR CERTIFICAT  |        |

1650' 1980' 2310'

2310' 1980'

1650

990' 660'

330

DISTRICT I 1626 N. French Br., Hobbs, NH 86240 DISTRICT II 811 South First, Artesia, NM 88210 DISTRICT III

1000 Rio Brazos Rd., Aztec, NM 67410

DISTRICT IV 2010 South Pacheco, Santa Fe, NM 57505