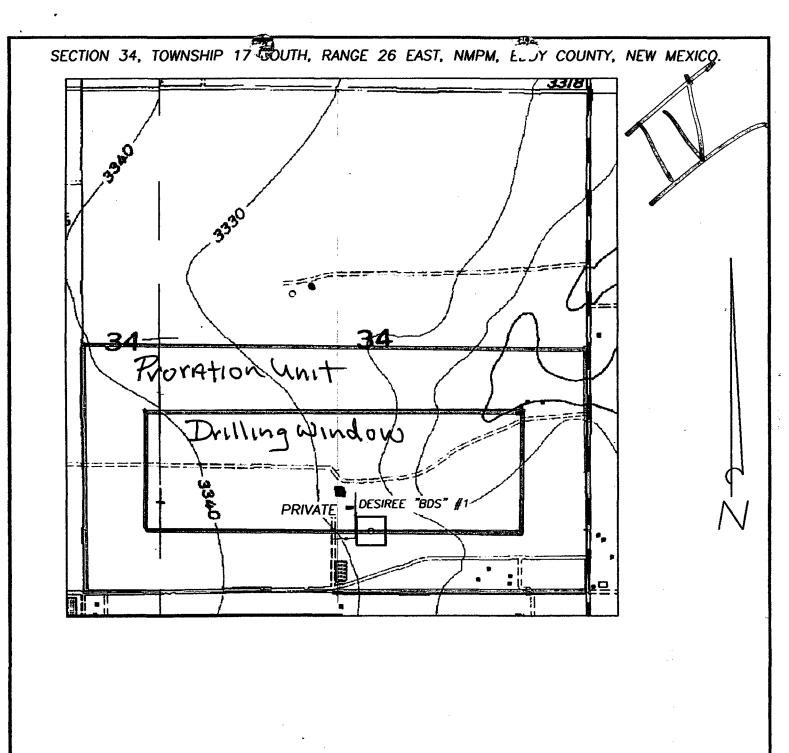

Via Facsimile **Certified Mail** Return Receipt Request

RE: Application for Unorthodox Location

> Desiree BDS State #1 660' FSL and 2236' FEL Section 34, T17S-R26E Eddy County, New Mexico

Dear Mr. Stogner:

Yates Petroleum Corporation respectfully requests administrative approval for the captioned well located in the Chester Formation.

The original well location was proposed at 660' FSL and 1980' FEL however at the request of the surface owner we moved the location to the west at the captioned location. This was to allow the surfaceowner to conduct his business with the least inconvenience to him as possible. Please see V-E. narrative.