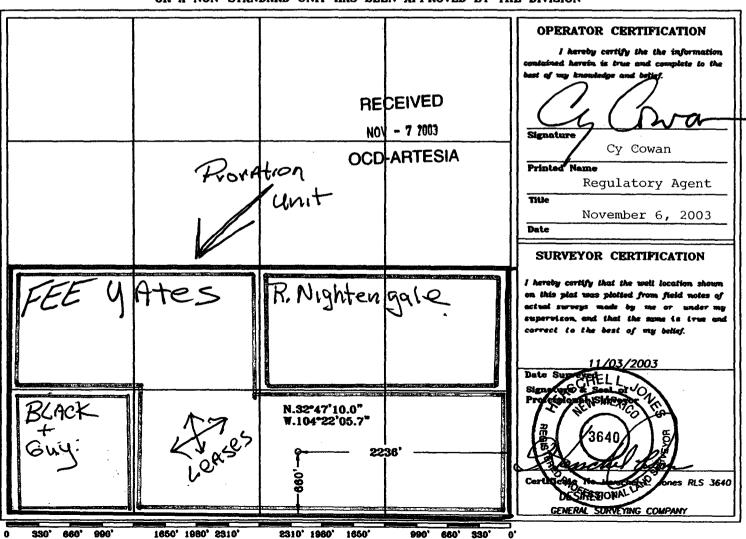

## WELL LOCATION AND ACREAGE DEDICATION PLAT

Santa Fe, New Mexico 87504-2088

| API            | Number  |             |                | Pool Code |                           | San Andres       |               |                |        |
|----------------|---------|-------------|----------------|-----------|---------------------------|------------------|---------------|----------------|--------|
| Property (     | Code    |             |                | DESI      | Property Nam<br>REE "BDS" | i <b>e</b> .     | <u> </u>      | Well No        | mber   |
| OGRID N        | D.      |             |                |           | Operator Nam              |                  |               | 3329           | tion   |
| 025575         | <u></u> | <u> </u>    |                | YATES     | PETROLEUM CO              | PORATION         |               |                |        |
|                |         |             |                |           | Surface Loca              | ation            |               |                |        |
| UL or lot No.  | Section | Township    | Range          | Lot Idn   | Feet from the             | North/South line | Feet from the | East/West line | County |
| 0              | 34      | 175         | 26E            |           | 660                       | SOUTH            | 2236          | EAST           | EÓDY   |
|                |         |             | Bottom         | Hole Loc  | ation If Diffe            | rent From Su     | rface         |                |        |
| UL or lot No.  | Section | Township    | Range          | Lot Idn   | Feet from the             | North/South line | Feet from the | East/Vest line | County |
| Dedicated Acre | o Joint | er Infili C | oncolidation ( | Code Or   | Jer No.                   |                  |               |                |        |
| NO ALLO        | WABLE V |             |                |           |                           | NTIL ALL INTE    |               | EEN CONSOLIDA  | ATED   |
|                |         |             |                |           |                           | 1                | - 11          | OR CERTIFICAT  |        |

1650' 1980' 2310'

2310' 1980'

1650

990' 660'

330

DISTRICT I 1626 N. French Br., Hobbs, NH 86240 DISTRICT II 811 South First, Artesia, NM 88210 DISTRICT III

1000 Rio Brazos Rd., Aztec, NM 67410

DISTRICT IV 2010 South Pacheco, Santa Fe, NM 57505