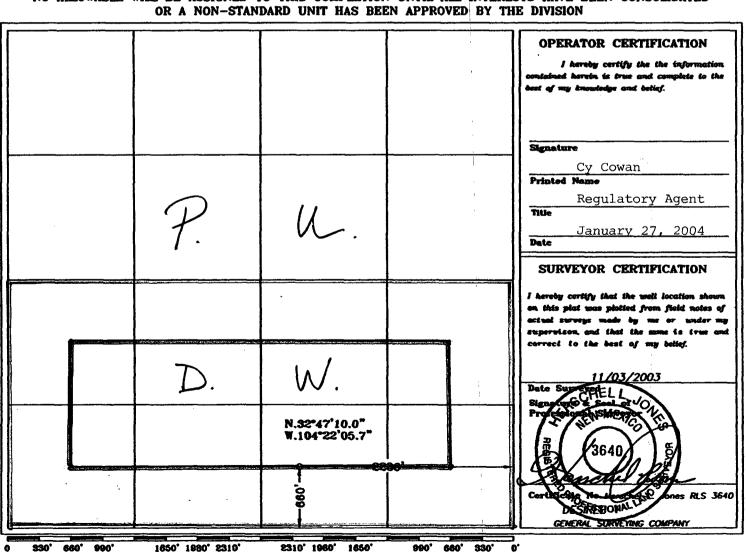

## WELL LOCATION AND ACREAGE DEDICATION PLAT

Santa Fe, New Mexico 87504-2088

| API            | Number  |             |                | Pool Code |                           | San Andres       |               |                |        |
|----------------|---------|-------------|----------------|-----------|---------------------------|------------------|---------------|----------------|--------|
| Property (     | Code    |             |                | DESI      | Property Nam<br>REE "BDS" | i <b>e</b> .     | <u> </u>      | Well No        | mber   |
| OGRID N        | D.      |             |                |           | Operator Nam              |                  |               | 3329           | tion   |
| 025575         | <u></u> | <u> </u>    |                | YATES     | PETROLEUM CO              | PORATION         |               |                |        |
|                |         |             |                |           | Surface Loca              | ation            |               |                |        |
| UL or lot No.  | Section | Township    | Range          | Lot Idn   | Feet from the             | North/South line | Feet from the | East/West line | County |
| 0              | 34      | 175         | 26E            |           | 660                       | SOUTH            | 2236          | EAST           | EÓDY   |
|                |         |             | Bottom         | Hole Loc  | ation If Diffe            | rent From Su     | rface         |                |        |
| UL or lot No.  | Section | Township    | Range          | Lot Idn   | Feet from the             | North/South line | Feet from the | East/Vest line | County |
| Dedicated Acre | o Joint | er Infili C | oncolidation ( | Code Or   | Jer No.                   |                  |               |                |        |
| NO ALLO        | WABLE V |             |                |           |                           | NTIL ALL INTE    |               | EEN CONSOLIDA  | ATED   |
|                |         |             |                |           |                           | 1                | - 11          | OR CERTIFICAT  |        |

1650' 1980' 2310'

2310' 1980'

1650

990' 660'

330

DISTRICT I 1626 N. French Br., Hobbs, NH 86240 DISTRICT II 811 South First, Artesia, NM 88210 DISTRICT III

1000 Rio Brazos Rd., Aztec, NM 67410

DISTRICT IV 2010 South Pacheco, Santa Fe, NM 57505