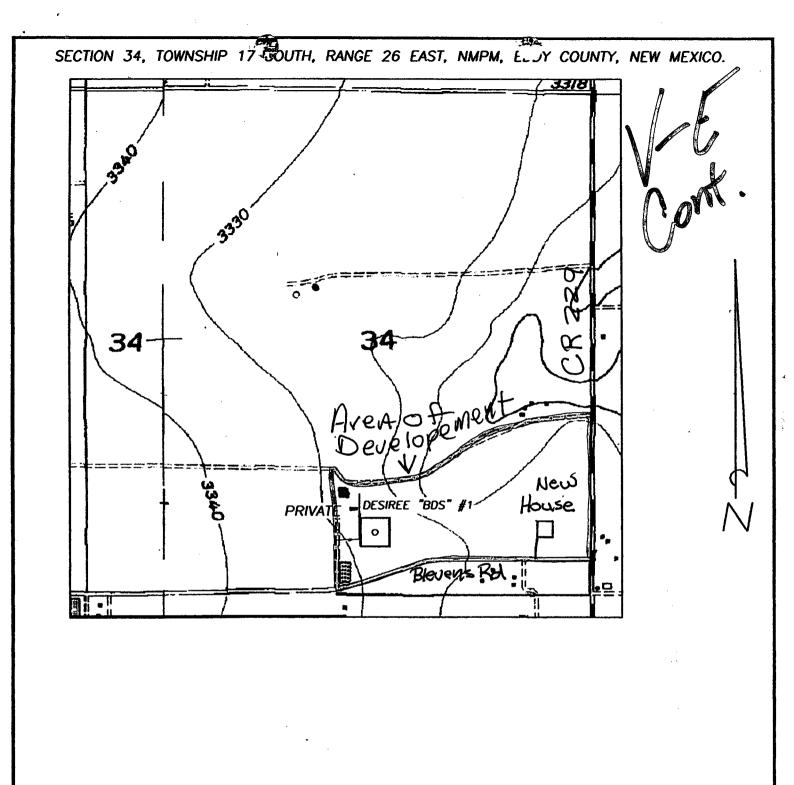

Via Facsimile **Certified Mail** Return Receipt Request

RE: Application for Unorthodox Location

> Desiree BDS State #1 660' FSL and 2236' FEL Section 34, T17S-R26E Eddy County, New Mexico

Dear Mr. Stogner:

Yates Petroleum Corporation respectfully requests administrative approval for the captioned well located in the Chester Formation.

The original well location was proposed at 660' FSL and 1980' FEL however at the request of the surface owner we moved the location to the west at the captioned location. This was to allow the surfaceowner to conduct his business with the least inconvenience to him as possible. Please see V-E. narrative.