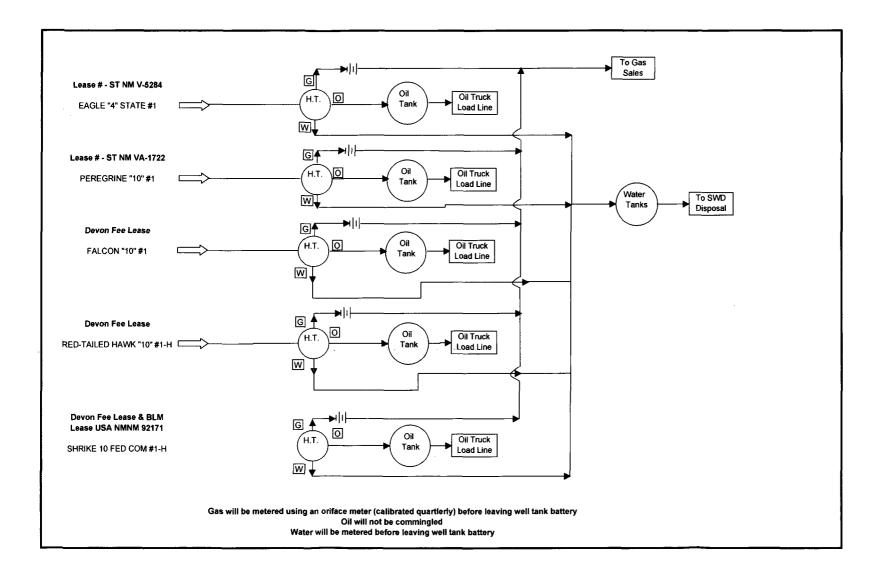

#### All Production is from the Willow Lake; Delaware, SW Pool (Pool No. 96855)

Wells to be commingled:

Devon Fee Lease Falcon "10: #1 - API # 30-015-32571 Red-Tailed Hawk "10-H" #1 - API # 30-015-32773

State Lease No. VA-1722 Peregrine "10" #1 - API # 30-015-32312

State Lease No. V-5284 Eagle "4" State #1 - API # 30-015-32569

Devon Fee Lease & BLM Lease NMNM 92171 \* Shrike Fed "10-H" #1 - API # 30-015-32914

\* Adding this well to existing gathering system (Commingling Order CTB-535)

### BIRDS OF PREY GAS GATHERING SYSTEM FACILITY DRAWING SECTIONS 3, 4 AND 10, T-25-S, R-28-E

opyright 2003 Rights Reserved