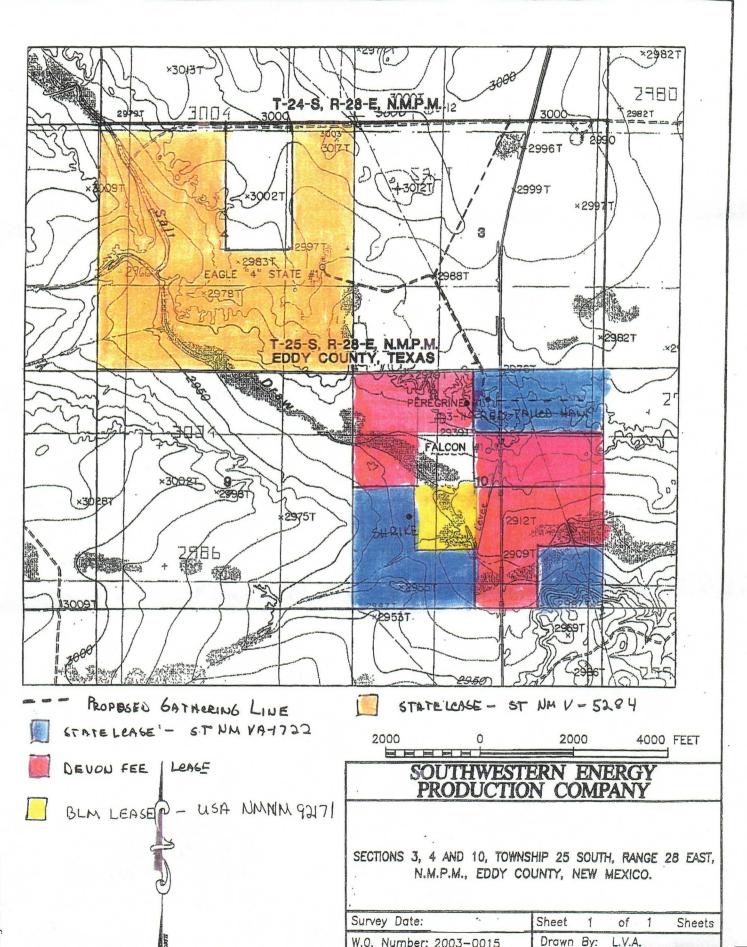

#### All Production is from the Willow Lake; Delaware, SW Pool (Pool No. 96855)

Wells to be commingled:

Devon Fee Lease Falcon "10: #1 - API # 30-015-32571 Red-Tailed Hawk "10-H" #1 - API # 30-015-32773

State Lease No. VA-1722 Peregrine "10" #1 - API # 30-015-32312

State Lease No. V-5284 Eagle "4" State #1 - API # 30-015-32569

Devon Fee Lease & BLM Lease NMNM 92171 \* Shrike Fed "10-H" #1 - API # 30-015-32914

\* Adding this well to existing gathering system (Commingling Order CTB-535)

### BIRDS OF PREY GAS GATHERING SYSTEM FACILITY DRAWING SECTIONS 3, 4 AND 10, T-25-S, R-28-E

opyright 2003 Rights Reserved