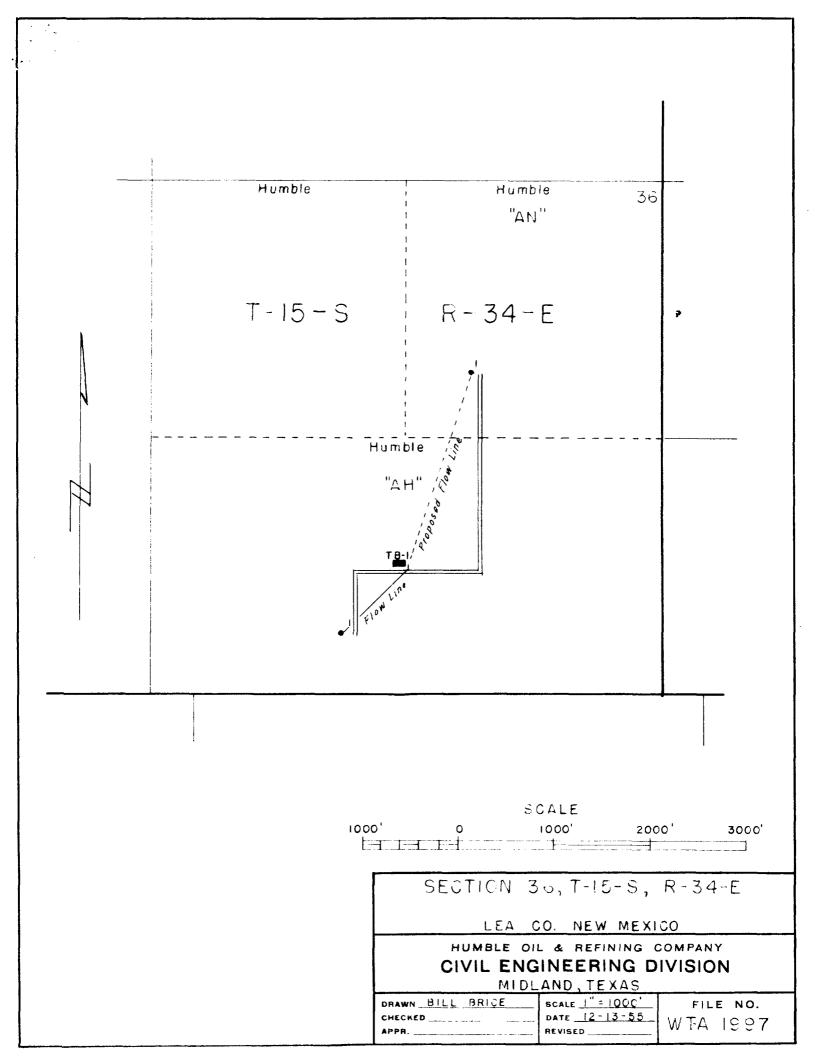

The description of the leases are as follows:

New Mexico State "AN", Co. Lease No. 120695, State E-735, described as the NE/4 of Section 36, T-15-S, R-34-E, Lea County, New Mexico

New Mexico State "AH", Co. Lease No. 116587, State E-604, described as the S/2 of Section 36, T-15-S, R-34-E, Lea County, New Mexico

## HUMBLE OIL & REFINING COMPANY

MIDLAND, TEXAS January 20, 1956

J. W. HOUSE

New Mexico Oil Conservation Commission P. O. Box 871 Santa Fe, New Mexico

Attention: Mr. W. B. Macey

Centlemen:

We were advised that in connection with our application dated January 11, 1956, for an exception to Rule 309 to commingle production from our New Mexico State "AH" Lease, S/2 of Section 36, T-15-S, R-34-E, Lea County, New Mexico, and New Mexico State "AN" Lease, NE/4 of Section 36, T-15-S, R-34-E, Lea County, New Mexico, that it would be necessary to give notice to all offset operators. This notice was given on January 20, 1956, by certified mail to the offset operators by furnishing them a copy of our application.

Permission is hereby granted to commingle oil produced from State Leases E-735 and E-604 located in Sec. 36-158-34E. This acreage will be credited to Common Schools.

When you start reporting production on these leases please combine production and SLO showing both lease numbers on our Production and Royalty Statements Form SLO-111-A.