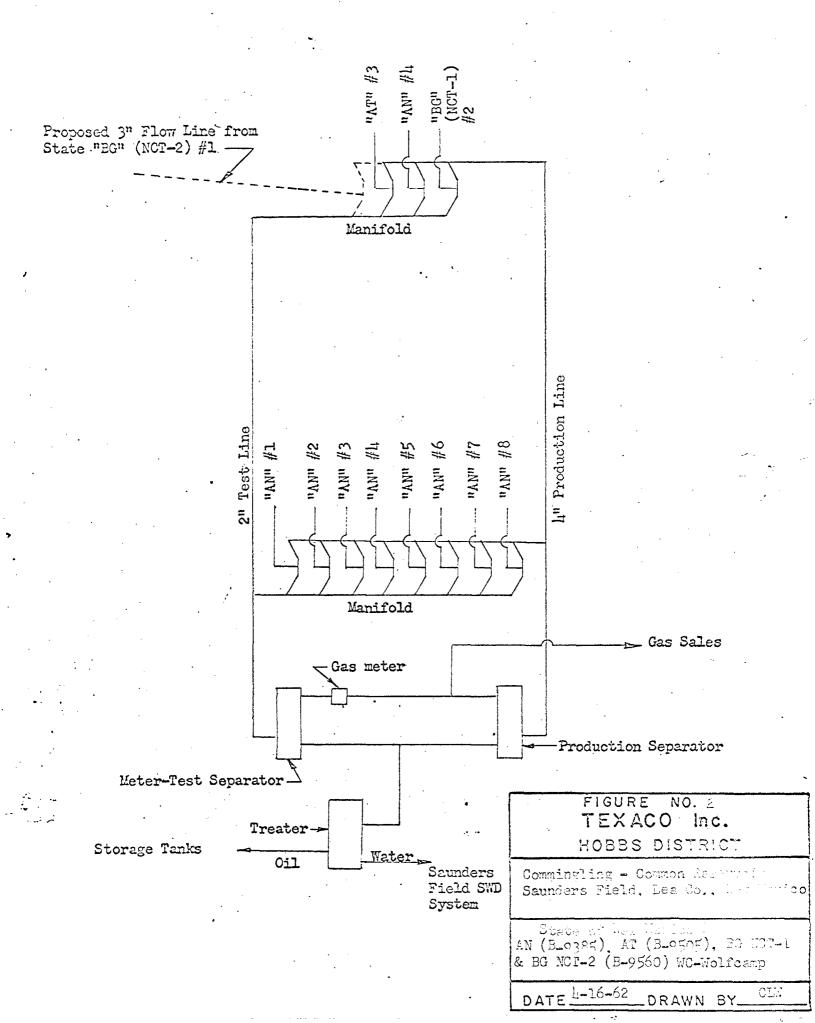

In compliance with outstanding instructions, we are submitting with this application the attached plat showing the location of the subject leases and the wells thereon, a diagram of the commingling installation that is presently in operation and the proposed flow line to extend the present system to include the State of New Mexico "BG" NCT-2 Well No. 1.

| R. Break Constant Chart                                        | 200 miles = (                                                                                                                                                                                                                                                                                                                                                                                                                                                                                                                                                                                                                                                                                                                                                                                                                                                                                                                                                                                                                                                                                                                                                                                                                                                                                                                                                                                                                                                                                                                                                                                                                                                                                                                                                                                                                                                                                                                                                                                                                                                                                                                  | ,                                                       | 10 1 1 1 1 1 1 1 1 1 1 1 1 1 1 1 1 1 1                               |             | ्रिक्<br>इ.स.<br>इ.स.<br>इ.स.<br>इ.स.<br>इ.स.<br>इ.स.<br>इ.स.<br>इ.स                                                                                                                                                                                                                                                                                                                                                                                                                                                                                                                                                                                                                                                                                                                                                                                                                                                                                                                                                                                                                                                                                                                                                                                                                                                                                                                                                                                                                                                                                                                                                                                                                                                                                                                                                                                                                                                                                                                                                                                                                                                                                                                                                                                                                                                                                                                                                                                                                                                                                                                                                                                                                                                                                                                                                                 | State                        | Folfit Lewe Sinciair      |                             | 5777 7419  | To see 7 66 55 23 5 50 5 5 5 5 5 5 5 5 5 5 5 5 5 5 5 5 5 | 6.10-62<br>E-6265                                                |                                              | nc.                                                                                 | SHIVOIR                        | , NEW MEXICO                                           | ), BG NCT-1                                                                                                                                                                                                                                                                                                                                                                                                                                                                                                                                                                                                                                                                                                                                                                                                                                                                                                                                                                                                                                                                                                                                                                                                                                                                                                                                                                                                                                                                                                                                                                                                                                                                                                                                                                                                                                                                                                                                                                                                                                                                                                                    | 170 X 0                                 |                      |
|----------------------------------------------------------------|--------------------------------------------------------------------------------------------------------------------------------------------------------------------------------------------------------------------------------------------------------------------------------------------------------------------------------------------------------------------------------------------------------------------------------------------------------------------------------------------------------------------------------------------------------------------------------------------------------------------------------------------------------------------------------------------------------------------------------------------------------------------------------------------------------------------------------------------------------------------------------------------------------------------------------------------------------------------------------------------------------------------------------------------------------------------------------------------------------------------------------------------------------------------------------------------------------------------------------------------------------------------------------------------------------------------------------------------------------------------------------------------------------------------------------------------------------------------------------------------------------------------------------------------------------------------------------------------------------------------------------------------------------------------------------------------------------------------------------------------------------------------------------------------------------------------------------------------------------------------------------------------------------------------------------------------------------------------------------------------------------------------------------------------------------------------------------------------------------------------------------|---------------------------------------------------------|----------------------------------------------------------------------|-------------|--------------------------------------------------------------------------------------------------------------------------------------------------------------------------------------------------------------------------------------------------------------------------------------------------------------------------------------------------------------------------------------------------------------------------------------------------------------------------------------------------------------------------------------------------------------------------------------------------------------------------------------------------------------------------------------------------------------------------------------------------------------------------------------------------------------------------------------------------------------------------------------------------------------------------------------------------------------------------------------------------------------------------------------------------------------------------------------------------------------------------------------------------------------------------------------------------------------------------------------------------------------------------------------------------------------------------------------------------------------------------------------------------------------------------------------------------------------------------------------------------------------------------------------------------------------------------------------------------------------------------------------------------------------------------------------------------------------------------------------------------------------------------------------------------------------------------------------------------------------------------------------------------------------------------------------------------------------------------------------------------------------------------------------------------------------------------------------------------------------------------------------------------------------------------------------------------------------------------------------------------------------------------------------------------------------------------------------------------------------------------------------------------------------------------------------------------------------------------------------------------------------------------------------------------------------------------------------------------------------------------------------------------------------------------------------------------------------------------------------------------------------------------------------------------------------------------------------|------------------------------|---------------------------|-----------------------------|------------|----------------------------------------------------------|------------------------------------------------------------------|----------------------------------------------|-------------------------------------------------------------------------------------|--------------------------------|--------------------------------------------------------|--------------------------------------------------------------------------------------------------------------------------------------------------------------------------------------------------------------------------------------------------------------------------------------------------------------------------------------------------------------------------------------------------------------------------------------------------------------------------------------------------------------------------------------------------------------------------------------------------------------------------------------------------------------------------------------------------------------------------------------------------------------------------------------------------------------------------------------------------------------------------------------------------------------------------------------------------------------------------------------------------------------------------------------------------------------------------------------------------------------------------------------------------------------------------------------------------------------------------------------------------------------------------------------------------------------------------------------------------------------------------------------------------------------------------------------------------------------------------------------------------------------------------------------------------------------------------------------------------------------------------------------------------------------------------------------------------------------------------------------------------------------------------------------------------------------------------------------------------------------------------------------------------------------------------------------------------------------------------------------------------------------------------------------------------------------------------------------------------------------------------------|-----------------------------------------|----------------------|
|                                                                | Honolulu<br>5-10-62<br>1-6195                                                                                                                                                                                                                                                                                                                                                                                                                                                                                                                                                                                                                                                                                                                                                                                                                                                                                                                                                                                                                                                                                                                                                                                                                                                                                                                                                                                                                                                                                                                                                                                                                                                                                                                                                                                                                                                                                                                                                                                                                                                                                                  | Stote                                                   | Tide Woter<br>5-10-62<br>E-6196                                      |             | - 14                                                                                                                                                                                                                                                                                                                                                                                                                                                                                                                                                                                                                                                                                                                                                                                                                                                                                                                                                                                                                                                                                                                                                                                                                                                                                                                                                                                                                                                                                                                                                                                                                                                                                                                                                                                                                                                                                                                                                                                                                                                                                                                                                                                                                                                                                                                                                                                                                                                                                                                                                                                                                                                                                                                                                                                                                                 | Manifold                     | F                         | ine %                       | 2-10-63    |                                                          | Tide Noter<br>1-10-62<br>E-5679                                  | FIGURE NO.                                   | TEXACO Inc.<br>HOBBS DISTRICT                                                       | COMMINGLING - CONSON RESERVOIR | SAUNDERS FIELD, LEA CO., NEW MEXICO                    | STATE OF KEW REALED INFORMATION OF REALED INFORMATION OF THE PERSON OF THE PROPERTY OF THE PRO | DRA                                     | ; COOT               |
| Miles (1998) 1990 1990 1990 1990 1990 1990 1990 199            | 11                                                                                                                                                                                                                                                                                                                                                                                                                                                                                                                                                                                                                                                                                                                                                                                                                                                                                                                                                                                                                                                                                                                                                                                                                                                                                                                                                                                                                                                                                                                                                                                                                                                                                                                                                                                                                                                                                                                                                                                                                                                                                                                             | State                                                   | 6' Texaco<br>B-9560                                                  | 86. NCT-1   |                                                                                                                                                                                                                                                                                                                                                                                                                                                                                                                                                                                                                                                                                                                                                                                                                                                                                                                                                                                                                                                                                                                                                                                                                                                                                                                                                                                                                                                                                                                                                                                                                                                                                                                                                                                                                                                                                                                                                                                                                                                                                                                                                                                                                                                                                                                                                                                                                                                                                                                                                                                                                                                                                                                                                                                                                                      | ¥. Header I                  | S Amerada                 | E-2075                      | ר לע       | 1 WC 63 WC                                               | 1215 2 1VC Shell 1715 E-6406 E-2115                              | N. W. C. | 13.4 Atlantic<br>14.0 8.11.62<br>E-6405                                             | COMMINION S COMMINION          | ,                                                      | Constitution of the Consti |                                         |                      |
| (bers) (5.00)                                                  | ت <u>ت</u>                                                                                                                                                                                                                                                                                                                                                                                                                                                                                                                                                                                                                                                                                                                                                                                                                                                                                                                                                                                                                                                                                                                                                                                                                                                                                                                                                                                                                                                                                                                                                                                                                                                                                                                                                                                                                                                                                                                                                                                                                                                                                                                     | 100 150 150 100 100 100 100 100 100 100                 | 16 200 Kal                                                           | 77          | ′                                                                                                                                                                                                                                                                                                                                                                                                                                                                                                                                                                                                                                                                                                                                                                                                                                                                                                                                                                                                                                                                                                                                                                                                                                                                                                                                                                                                                                                                                                                                                                                                                                                                                                                                                                                                                                                                                                                                                                                                                                                                                                                                                                                                                                                                                                                                                                                                                                                                                                                                                                                                                                                                                                                                                                                                                                    | Store wc.                    | lexaco wc 1               | B-9385                      | 22         | 8 5355 101 101 101 101 101 101 101 101 101 1             | 046 Gilt des 3 1 313 2 3 1 313 2 3 1 3 1 3 1 3 1 3 1             |                                              | 5 372 10 540.1<br>0 5 372 10 540.0                                                  |                                | 3 4 4 6 5 5 1 1 0 5 5 1 1 0 5 5 5 1 1 0 5 5 5 5        | , A 15                                                                                                                                                                                                                                                                                                                                                                                                                                                                                                                                                                                                                                                                                                                                                                                                                                                                                                                                                                                                                                                                                                                                                                                                                                                                                                                                                                                                                                                                                                                                                                                                                                                                                                                                                                                                                                                                                                                                                                                                                                                                                                                         | Fried St. 185.                          | Mice Bourses " April |
|                                                                | 1.00   1.00   1.00   1.00   1.00   1.00   1.00   1.00   1.00   1.00   1.00   1.00   1.00   1.00   1.00   1.00   1.00   1.00   1.00   1.00   1.00   1.00   1.00   1.00   1.00   1.00   1.00   1.00   1.00   1.00   1.00   1.00   1.00   1.00   1.00   1.00   1.00   1.00   1.00   1.00   1.00   1.00   1.00   1.00   1.00   1.00   1.00   1.00   1.00   1.00   1.00   1.00   1.00   1.00   1.00   1.00   1.00   1.00   1.00   1.00   1.00   1.00   1.00   1.00   1.00   1.00   1.00   1.00   1.00   1.00   1.00   1.00   1.00   1.00   1.00   1.00   1.00   1.00   1.00   1.00   1.00   1.00   1.00   1.00   1.00   1.00   1.00   1.00   1.00   1.00   1.00   1.00   1.00   1.00   1.00   1.00   1.00   1.00   1.00   1.00   1.00   1.00   1.00   1.00   1.00   1.00   1.00   1.00   1.00   1.00   1.00   1.00   1.00   1.00   1.00   1.00   1.00   1.00   1.00   1.00   1.00   1.00   1.00   1.00   1.00   1.00   1.00   1.00   1.00   1.00   1.00   1.00   1.00   1.00   1.00   1.00   1.00   1.00   1.00   1.00   1.00   1.00   1.00   1.00   1.00   1.00   1.00   1.00   1.00   1.00   1.00   1.00   1.00   1.00   1.00   1.00   1.00   1.00   1.00   1.00   1.00   1.00   1.00   1.00   1.00   1.00   1.00   1.00   1.00   1.00   1.00   1.00   1.00   1.00   1.00   1.00   1.00   1.00   1.00   1.00   1.00   1.00   1.00   1.00   1.00   1.00   1.00   1.00   1.00   1.00   1.00   1.00   1.00   1.00   1.00   1.00   1.00   1.00   1.00   1.00   1.00   1.00   1.00   1.00   1.00   1.00   1.00   1.00   1.00   1.00   1.00   1.00   1.00   1.00   1.00   1.00   1.00   1.00   1.00   1.00   1.00   1.00   1.00   1.00   1.00   1.00   1.00   1.00   1.00   1.00   1.00   1.00   1.00   1.00   1.00   1.00   1.00   1.00   1.00   1.00   1.00   1.00   1.00   1.00   1.00   1.00   1.00   1.00   1.00   1.00   1.00   1.00   1.00   1.00   1.00   1.00   1.00   1.00   1.00   1.00   1.00   1.00   1.00   1.00   1.00   1.00   1.00   1.00   1.00   1.00   1.00   1.00   1.00   1.00   1.00   1.00   1.00   1.00   1.00   1.00   1.00   1.00   1.00   1.00   1.00   1.00   1.00   1.00   1.00   1.00   1.00   1.00   1. | Monsante UGBrown                                        | Horsonto Texaco<br>8 8 43 6 15 64 H.B.B. N.C.<br>(135) E.B.E. B.9560 | Lin         | Monsonto Monson<br>19 20-63<br>19 20-63<br>10 20 | 15.00 1 ASS. S. E. 1519 W.C. | Honolulu<br>8-11-62       | الم<br>الم                  | ]          | <i>γ</i> = \                                             | Cosden 16x260                                                    | ~ <b>o</b> ~                                 | Chample 28 16x36<br>12x164 Amerada 3 10x16<br>12x164 t 2x14 f 2x11 184<br>1 547 180 | 5 of   8 9857                  | Shell 1 6 6 93 £-2115 Ameroda                          | 1111 67 64                                                                                                                                                                                                                                                                                                                                                                                                                                                                                                                                                                                                                                                                                                                                                                                                                                                                                                                                                                                                                                                                                                                                                                                                                                                                                                                                                                                                                                                                                                                                                                                                                                                                                                                                                                                                                                                                                                                                                                                                                                                                                                                     | Prili                                   | Amerodo              |
| - G A                                                          | 8 2 1 2 2 1 2 2 2 2 2 2 2 2 2 2 2 2 2 2                                                                                                                                                                                                                                                                                                                                                                                                                                                                                                                                                                                                                                                                                                                                                                                                                                                                                                                                                                                                                                                                                                                                                                                                                                                                                                                                                                                                                                                                                                                                                                                                                                                                                                                                                                                                                                                                                                                                                                                                                                                                                        | Court<br>(1918)<br>(1918)<br>(1918)<br>(1918)<br>(1918) | Honelulu<br>1-10-63<br>E-6877                                        | Proposed 3" | den Humble<br>0.10<br>163<br>1438                                                                                                                                                                                                                                                                                                                                                                                                                                                                                                                                                                                                                                                                                                                                                                                                                                                                                                                                                                                                                                                                                                                                                                                                                                                                                                                                                                                                                                                                                                                                                                                                                                                                                                                                                                                                                                                                                                                                                                                                                                                                                                                                                                                                                                                                                                                                                                                                                                                                                                                                                                                                                                                                                                                                                                                                    | Stote                        | Champlin Refg.<br>6-10-63 | Tank Battery<br>Commingling | 1 2 TE     |                                                          | E.A. Hanson Signol<br>9-10-62<br>E-6476 F-6612                   |                                              | 29                                                                                  | Stote                          | Amerada Amerada<br>11 - 19 - 06<br>06 - 47 8 06 - 4759 | 6                                                                                                                                                                                                                                                                                                                                                                                                                                                                                                                                                                                                                                                                                                                                                                                                                                                                                                                                                                                                                                                                                                                                                                                                                                                                                                                                                                                                                                                                                                                                                                                                                                                                                                                                                                                                                                                                                                                                                                                                                                                                                                                              | 18.1 18.1 18.1 18.1 18.1 18.1 18.1 18.1 | _                    |
| B.6672                                                         | 1 1 1 1 1 1 1 1 1 1 1 1 1 1 1 1 1 1 1                                                                                                                                                                                                                                                                                                                                                                                                                                                                                                                                                                                                                                                                                                                                                                                                                                                                                                                                                                                                                                                                                                                                                                                                                                                                                                                                                                                                                                                                                                                                                                                                                                                                                                                                                                                                                                                                                                                                                                                                                                                                                          | State 400 11-63                                         | Shell<br>8-10-61<br>E-5447                                           |             | Chomplin<br>12: 21: 64<br>1: 8748                                                                                                                                                                                                                                                                                                                                                                                                                                                                                                                                                                                                                                                                                                                                                                                                                                                                                                                                                                                                                                                                                                                                                                                                                                                                                                                                                                                                                                                                                                                                                                                                                                                                                                                                                                                                                                                                                                                                                                                                                                                                                                                                                                                                                                                                                                                                                                                                                                                                                                                                                                                                                                                                                                                                                                                                    | State                        | Sincloir<br>10-10-62      | E-6559                      | 9024 @ QN  | Sign allow                                               | 5ke" y Gulf<br>5.06"   Er B.0<br>8.06"   6.053<br>8.0504   6.053 | Guif (hamping 20.64 12-21-64 E-8167 1.E-8108 | -30 L. Ref. 2-10-63 E-6939                                                          | State                          | 6 White Iteraco                                        |                                                                                                                                                                                                                                                                                                                                                                                                                                                                                                                                                                                                                                                                                                                                                                                                                                                                                                                                                                                                                                                                                                                                                                                                                                                                                                                                                                                                                                                                                                                                                                                                                                                                                                                                                                                                                                                                                                                                                                                                                                                                                                                                | 2-10-63<br>E-6939                       |                      |
| J Champing<br>feature fr<br>programme<br>champing<br>free free | En T                                                                                                                                                                                                                                                                                                                                                                                                                                                                                                                                                                                                                                                                                                                                                                                                                                                                                                                                                                                                                                                                                                                                                                                                                                                                                                                                                                                                                                                                                                                                                                                                                                                                                                                                                                                                                                                                                                                                                                                                                                                                                                                           |                                                         | Rolph Lowe<br>4-10-63<br>E-7056                                      | . 1         |                                                                                                                                                                                                                                                                                                                                                                                                                                                                                                                                                                                                                                                                                                                                                                                                                                                                                                                                                                                                                                                                                                                                                                                                                                                                                                                                                                                                                                                                                                                                                                                                                                                                                                                                                                                                                                                                                                                                                                                                                                                                                                                                                                                                                                                                                                                                                                                                                                                                                                                                                                                                                                                                                                                                                                                                                                      | Š                            | 601f<br>3-16-64           | 10.00 - 1.982               | St. 55. 17 | **************************************                   | 1.8 P.                                                           |                                              | 165,5 7 — 3<br>164 %ater<br>11,8.P.<br>0:4672                                       |                                | (hem)<br>111-11<br>1 6 736                             | F                                                                                                                                                                                                                                                                                                                                                                                                                                                                                                                                                                                                                                                                                                                                                                                                                                                                                                                                                                                                                                                                                                                                                                                                                                                                                                                                                                                                                                                                                                                                                                                                                                                                                                                                                                                                                                                                                                                                                                                                                                                                                                                              |                                         | 1 1 1 1 1 1 1 1 1 1  |