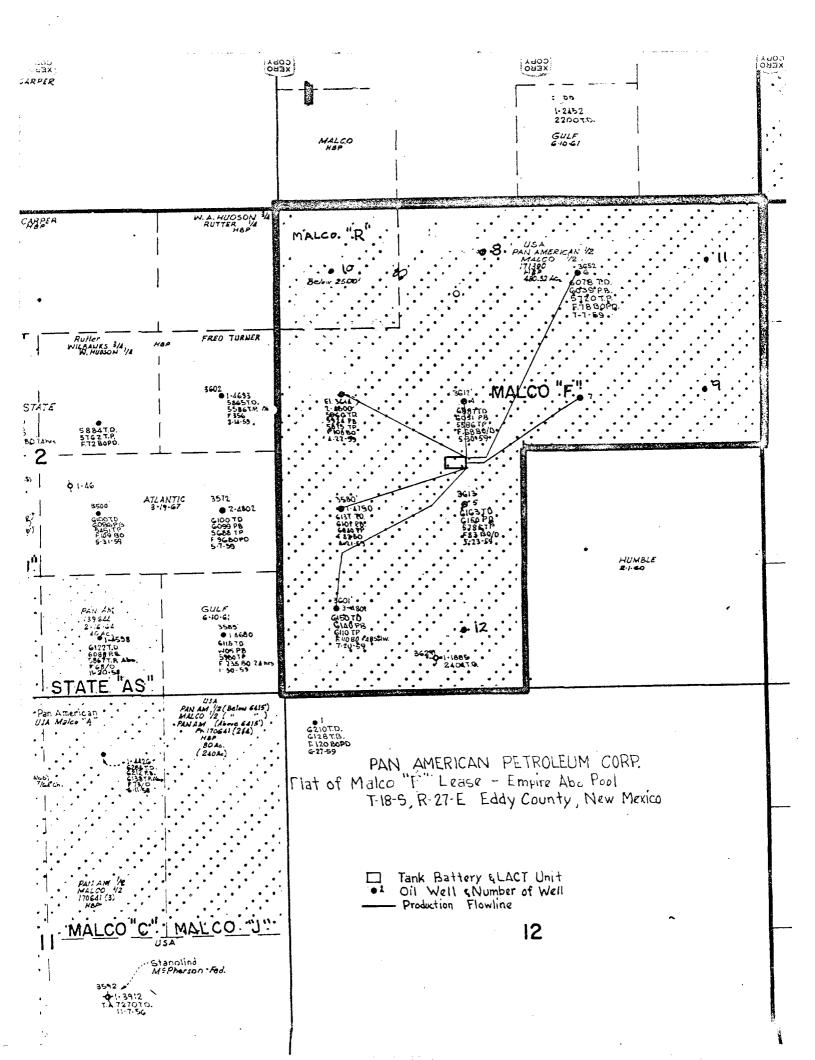

Whiles Sefficiences "N" Lease, NE/4,SN/5,NE/4 & S/2 of 20/4 of Section 1, Township 18 South, Pange 27 East, N. 1.P. M., Eddy County, New NewLeo.

Calco Settieries "Nº Lease, Unit D., MU/4 1M/4 of Section 1. Tognstlp 18 South, Range 27 East, N.M.P.M., Eddy Cosaly, New Mexico.

Dis vouch is reessary due to the including of Lot 4 (2014 b)/4, Section 1, Cownship 13 South, Range 27 East, into the South Hei Lake Drayburg Unit effective June 1, 1965, by the U.S.G.S. Lot a will retain Serial Number L3-062412 but will be redesignated Males Sefineries "R" Lanse. The remaining acreage has been assigned Social No. UN-0357371 but will remain the Maleo Refineries "F" Lease.

- Plats of the leases showing thereon the wells and the formations in which they are completed.
- 2. Schematic diagram of the commingling facility
- Production is from common source of supply, Abo Formation, Empire Abc Pool.