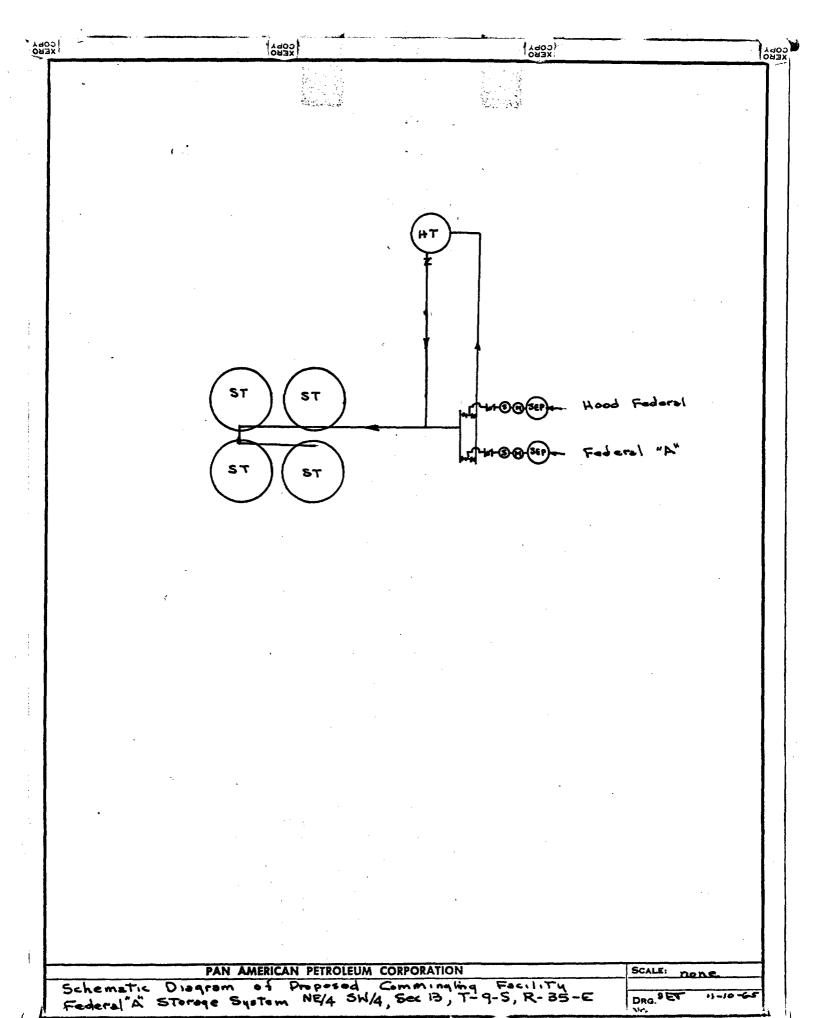

- 1. Plats of the leases showing theron the wells and formation in which they are completed.
- 2. Schematic diagram of the commingling facility.
- 3. Production is from a common source of supply, Devonian Formation, Bough Devonian Field.
- 4. Production from each lease will be metered and sampled separately prior to commingling, utilizing A. O. Smith T-6 temperature-compensated meters.

. . .