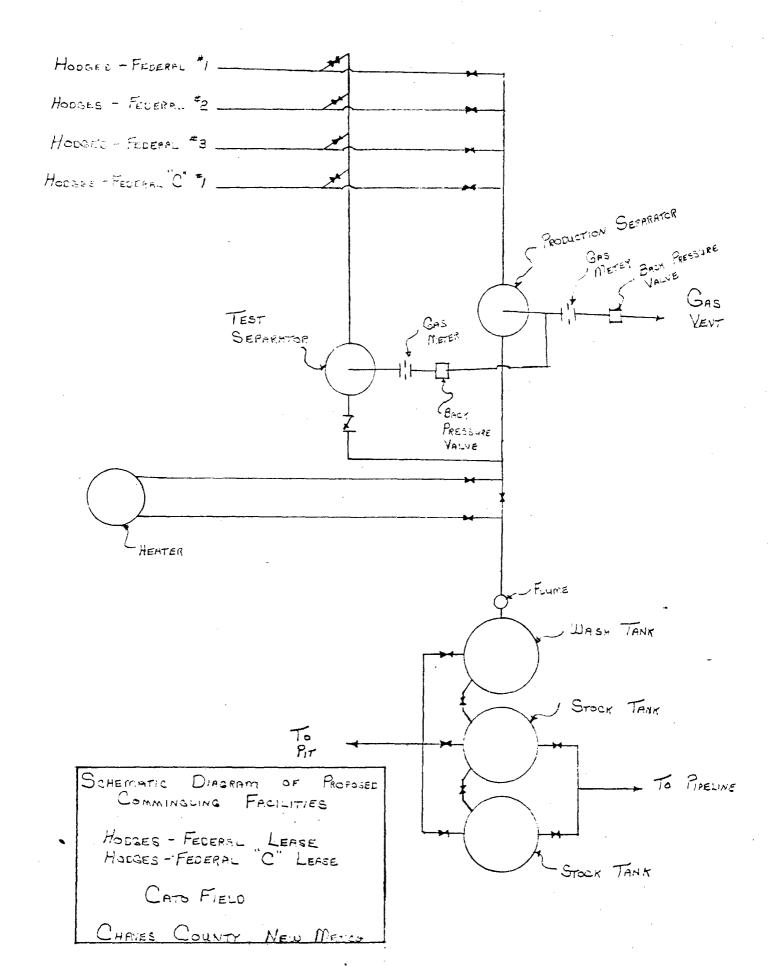

We propose to commingle without separately metering the production from each lease, as both leases are filed under State No. NM-3519 and royalty interests are common throughout. Allocation of production from each well and each lease will be based on monthly well tests.

All wells produce from the same zone with similar gravities; therefore, no change in the commercial value of the production is anticipated.

Attached for your consideration are a lease plat, schematic diagram of the proposed installation, and letters from all parties owning an interest in the leases and the purchaser of the production consenting to the proposed commingling. If additional information is required, please contact this office.

Mr. Emmett D. White (Blanche White) P. O. Box 146 Roswell, New Mexico 88201

Dear Mr. White:

Shell Oil Company proposes to commingle production from the subject leases into a common tank battery. All of the leases are filed under State No. N.M. 3519 and U.S.G.S. Serial No. N.M. 022636 with common royalty interests throughout. The leases have been given separate designations within Shell Oil Company for convenience in well nomenclature.

All wells produce from the same pool with similar gravities; therefore, no change in the commercial value of the production is anticipated.

In order to support Shell's application to the New Mexico Oil Conservation Commission for approval to commingle this production, we would appreciate your indicating your approval in the space provided below and returning two copies to this office.