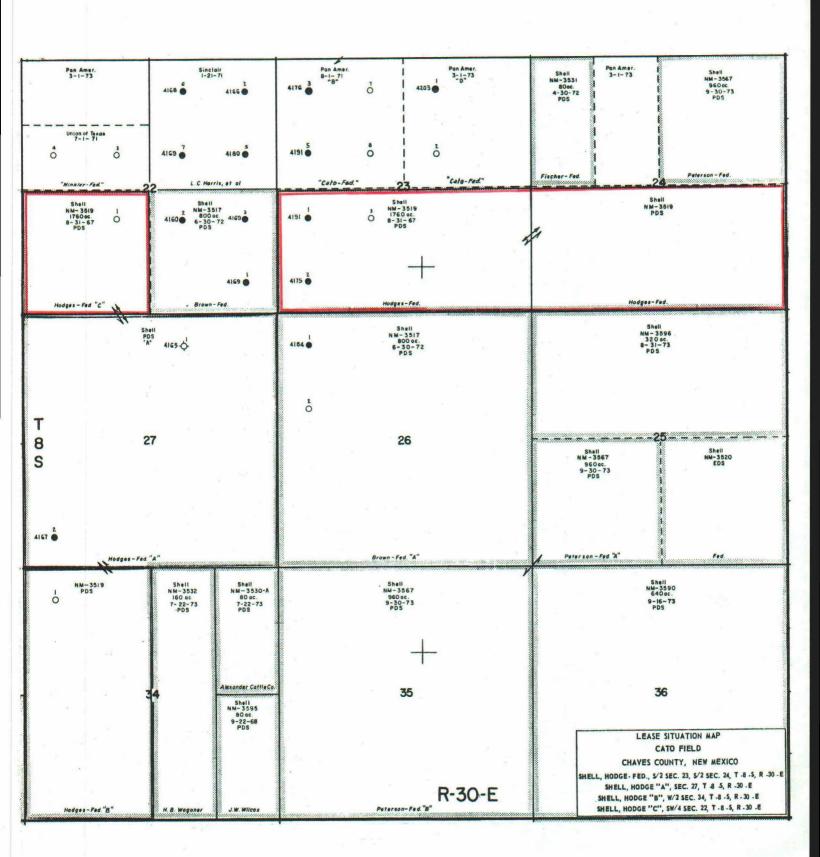

cor II in a se

Gentlemen:

Shell Oil Company hereby makes application for administrative approval to commingle before marketing production from the Hodges-Federal (S/2, Section 23 and S/2, Section 24, T-8-S, R-30-E) and the Hodges-Federal "C" (SW/4, Section 22, T-8-S, R-30-E) leases, Cato Field, Chaves County, New Mexico.

We propose to commingle without separately metering the production from each lease, as both leases are filed under State No. NM-3519 and royalty interests are common throughout. Allocation of production from each well and each lease will be based on monthly well tests.

All wells produce from the same zone with similar gravities; therefore, no change in the commercial value of the production is anticipated.

Attached for your consideration are a lease plat, schematic diagram of the proposed installation, and letters from all parties owning an interest in the leases and the purchaser of the production consenting to the proposed commingling. If additional information is required, please contact this office.