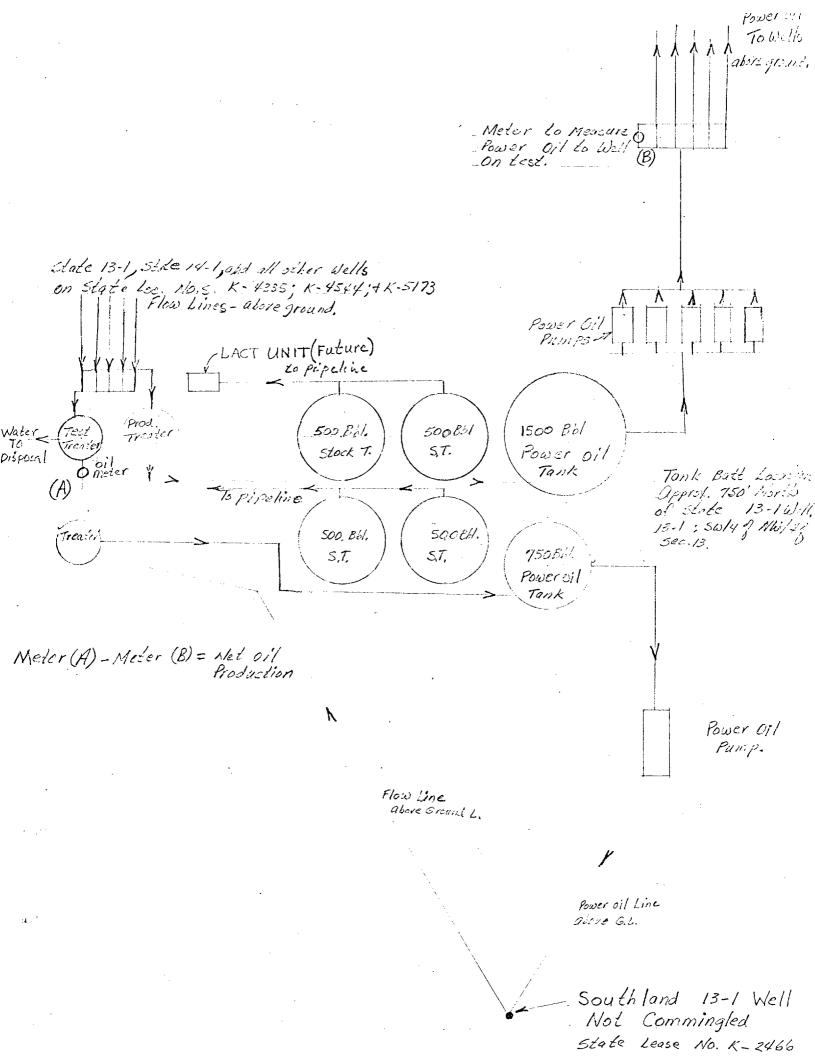

Enclosed please find a plat of the proposed battery installation showing test meters for both power oil supplied to individual wells and total oil returned to the battery. Also shown on the plat is a well jointly owned by Southland Royalty Company, which will not be included in the commingled battery.

Enclosed please find a diagram of the proposed battery installation. This battery will be located in the NW/4 of Section 13 and will serve a total of nine wells from the three commingled leases. Please observe that a planned joint venture well with Southland Royalty Company (State Lease No. K-2466), the Southland No. 13-1, will be kept totally separate from Union's 100% operated leases. This battery will probably be located near the Southland No. 13-1 in the SW/4 NE/4 of Section 13.

The proposed battery will have test meters for power oil and production with bi-monthly tests being allocated to determine net lease production.

Enclosed herewith is a sight draft in the amount of \$10.00 to cover the required filing fee. Please contact this office if any additional data is required in support of this application. Your immediate attention will be appreciated.