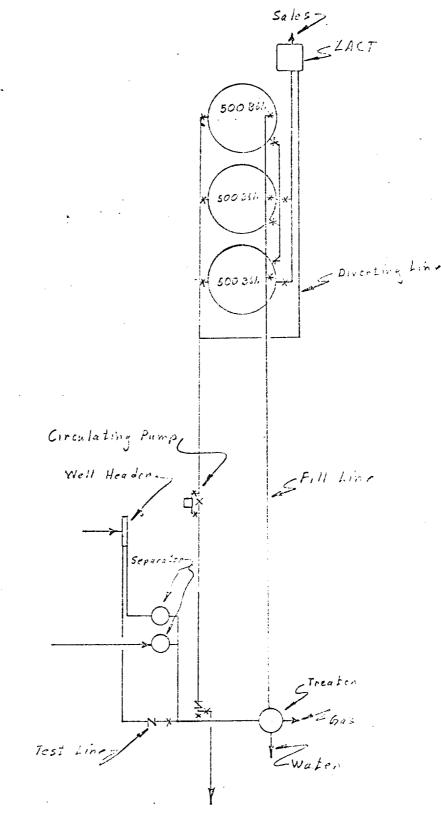

We are enclosing a plat of all leases in the Midway Drilling Block with the leases to be commingled in color, a plat of the proposed tank battery, a copy of a letter to Mr. Guyton B. Hays requesting off lease storage and commingling, a copy of letters from working interest owners approving commingling, and a letter from the crude oil purchaser agreeing to purchase commingled crude oil. Your immediate attention to this request will be appreciated and if additional information is needed please contact the undersigned.

We are enclosing a plat showing all leases in the Midway Drilling Block. The leases for which commingling approval is requested have been shaded various colors. One lease not shaded, located in the SW/4 of Section 7, T-17-S, R-37-E, will not be commingled because of different royalty interest. Also enclosed is a plat showing the proposed tank battery which will be located in the NW/4 of Section 12, T-17-S, R-36-E.