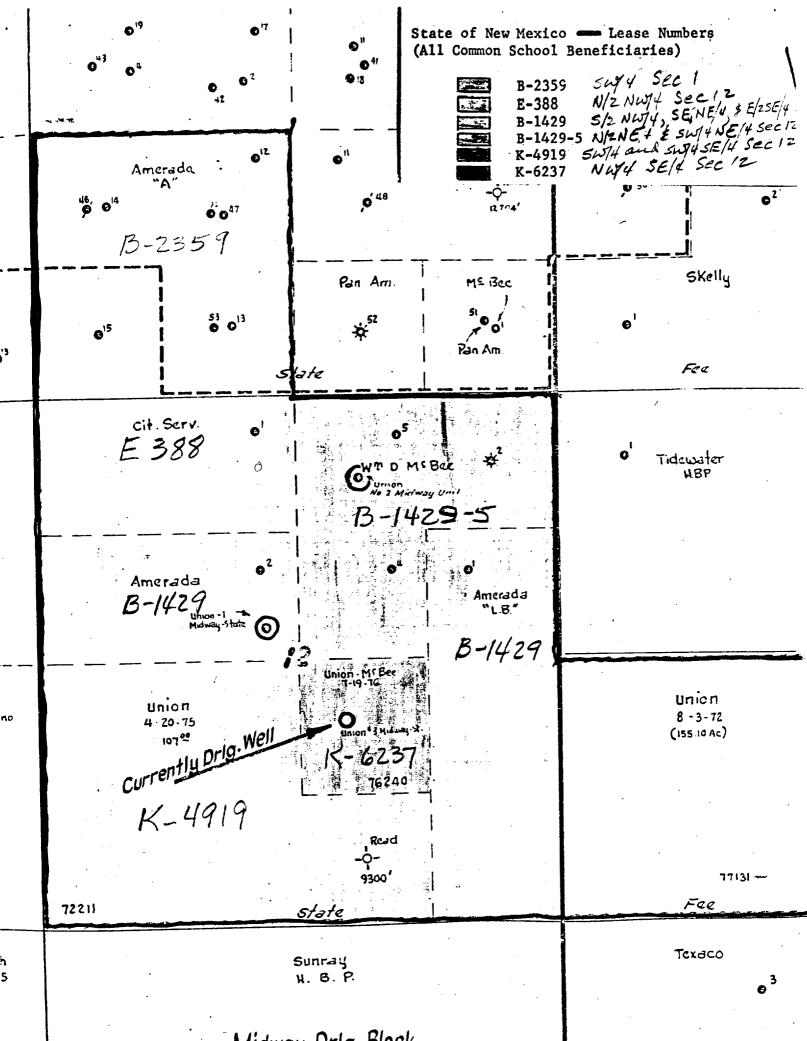

. 201 10%

State of New Mexico and Lease Numbers (All Common School Beneficiaries)

|    | B-2359 5   | wyy Sec 1                      |   |
|----|------------|--------------------------------|---|
|    | E-388 N    | 12 NW/4 Sec 1,2                | - |
|    | B-1429 5/  | 12 NW14, SEINE/4, \$ E/2SE/41. | 4 |
|    | B-1429-5 N | ENEY & SWIYNE/4 SECIE          | - |
|    |            | 14 and Sus14SE/4 Sec 12        |   |
| 24 | K-6237 N   | WHY SELA SEC 12                |   |

We are enclosing a plat showing all leases in the Midway Drilling Block. The leases for which commingling approval is requested have been shaded various colors. One lease not shaded, located in the SW/4 of Section 7, T-17-S, R-37-E, will not be commingled because of different royalty interest. Also enclosed is a plat showing the proposed tank battery which will be located in the NW/4 of Section 12, T-17-S, R-36-E.

> State Lease B-2359 State Lease E-388 State Lease B-1429 State Lease B-1429-5 State Lease K-4919 State Lease K-6237

The above leases are located in Sections 1 and 12, Township 17 South, Range 36 East, Lea County, New Mexico.