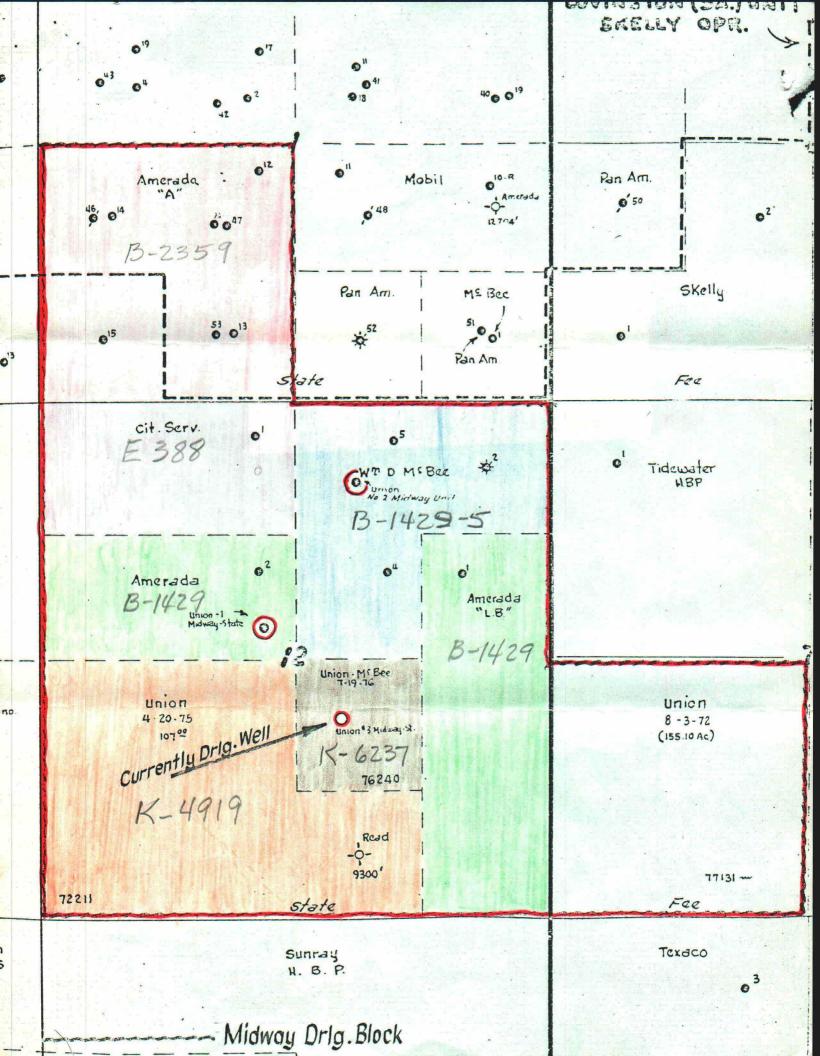

. 201 10%

State of New Mexico and Lease Numbers (All Common School Beneficiaries)

|    | B-2359 5   | wyy Sec 1                      |   |
|----|------------|--------------------------------|---|
|    | E-388 N    | 12 NW/4 Sec 1,2                | - |
|    | B-1429 5/  | 12 NW14, SEINE/4, \$ E/2SE/41. | 4 |
|    | B-1429-5 N | ENEY & SWIYNE/4 SECIE          | - |
|    |            | 14 and Sus14SE/4 Sec 12        |   |
| 24 | K-6237 N   | WHY SELA SEC 12                |   |

We are enclosing a plat showing all leases in the Midway Drilling Block. The leases for which commingling approval is requested have been shaded various colors. One lease not shaded, located in the SW/4 of Section 7, T-17-S, R-37-E, will not be commingled because of different royalty interest. Also enclosed is a plat showing the proposed tank battery which will be located in the NW/4 of Section 12, T-17-S, R-36-E.

> State Lease B-2359 State Lease E-388 State Lease B-1429 State Lease B-1429-5 State Lease K-4919 State Lease K-6237

The above leases are located in Sections 1 and 12, Township 17 South, Range 36 East, Lea County, New Mexico.