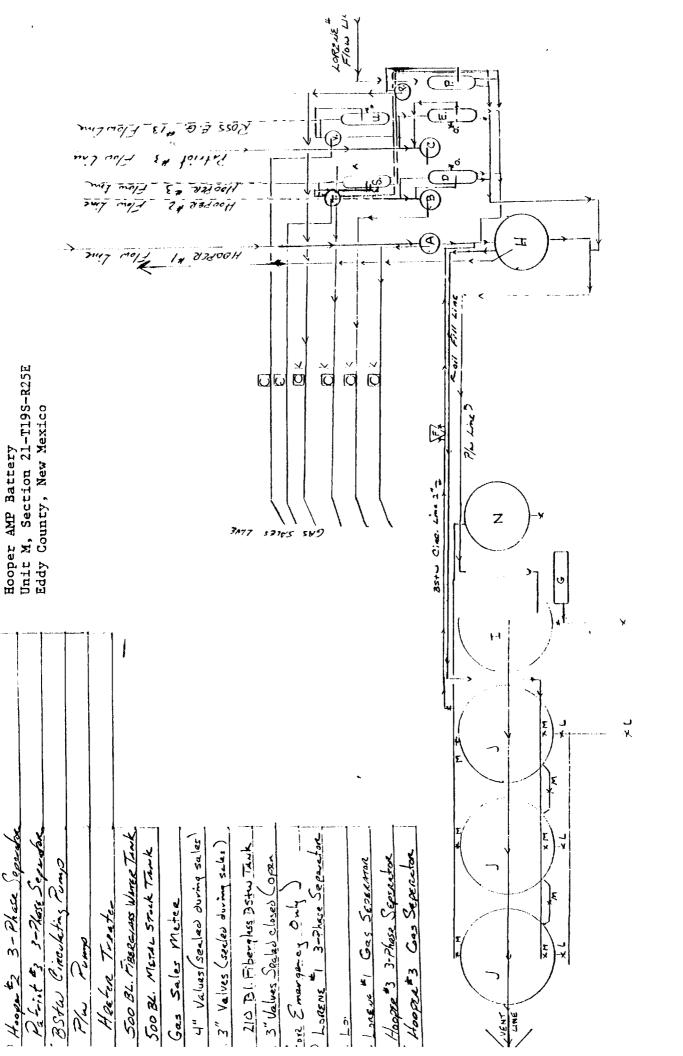

### HOOPER AMP BATTERY

### ATTACHMENT I

Hooper AMP #1 820' FSL & 660' FWL Unit M, SWSW Section 21-T19S-R25E Eddy County, New Mexico Fee Lease

Hooper AMP #2 1980' FNL & 660' FWL Unit E, SWNW Section 21-T19S-R25E Eddy County, New Mexico Fee Lease

Hooper AMP Com #3 1980' FNL & 660' FEL Unit H, SENE Section 20-T19S-R25E Eddy County, New Mexico Fee Lease Com Agreement No.: NMNM88481

Ross EG Federal Com #13 1980' FSL & 660' FEL Unit I, NESE Section 20-T19S-R25E Eddy County, New Mexico Lease No.: NM-0557142 Com Agreement No.: NMNM90973 Lorene ANN #1 810' FNL & 660' FWL Unit D, NWNW Section 28-T19S-R25E Eddy County, New Mexico Fee Lease

Patriot AIZ Com #3
760' FSL & 660' FEL
Unit P, SESE
Section 20-T19S-R25E
Eddy County, New Mexico
Fee Lease
Com Agreement No.: NMNM90973

Hooper AMP Com #4
660' FNL & 660' FEL
Unit A, NWNW
Section 20-T19S-R25E
Eddy County, New Mexico
Fee Lease
Com Agreement No.: NMNM88481

A map is enclosed showing the location of all wells that will contribute production to the proposed commingling/storage facility.

A Site Security Diagram is also enclosed which clearly identifies all equipment that will be utilized.

YATES PETROLEUM CORPORATION

U. Riss (6 % 3- Auga Sepandon V. Ross & E # 13 Gas Sepandon

110006 1/ (505 Japua OK

Hoope & Gas Separted

Pakist #3 Goes Separted

ATTACHMENT III

Receipt for
Certified Mail
No Insurance Coverage Provided
Do not use for International Mail
(See Reverse)