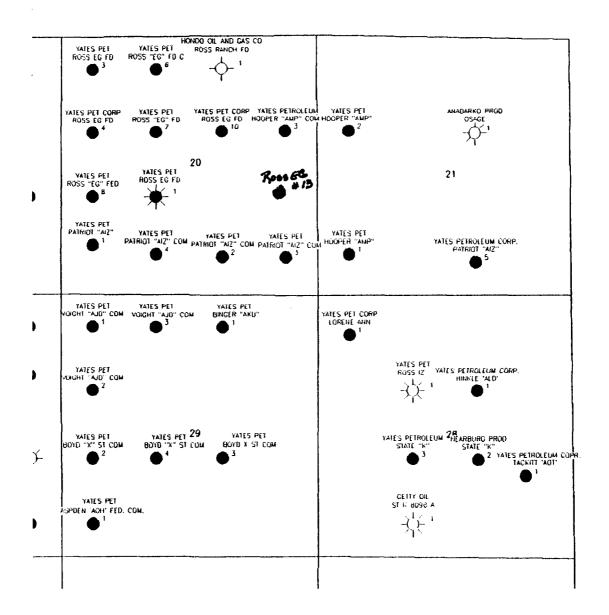

A map showing the locations of the wells

Attachment III

A diagram of the proposed measurement equipment, separators and storage tanks in accordance with the "Manual for Installation and Operation of Commingling Facilities".

A map is enclosed showing the location of all wells that will contribute production to the proposed commingling/storage facility.

A Site Security Diagram is also enclosed which clearly identifies all equipment that will be utilized.