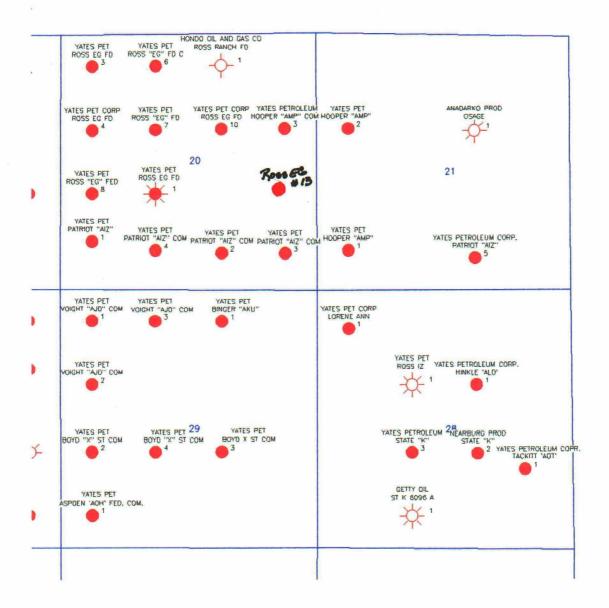

### HOOPER AMP BATTERY

### ATTACHMENT I

Hooper AMP #1 820' FSL & 660' FWL Unit M, SWSW Section 21-T19S-R25E Eddy County, New Mexico Fee Lease

Hooper AMP #2 1980' FNL & 660' FWL Unit E, SWNW Section 21-T19S-R25E Eddy County, New Mexico Fee Lease

Hooper AMP Com #3 1980' FNL & 660' FEL Unit H, SENE Section 20-T19S-R25E Eddy County, New Mexico Fee Lease Com Agreement No.: NMNM88481

Ross EG Federal Com #13 1980' FSL & 660' FEL Unit I, NESE Section 20-T19S-R25E Eddy County, New Mexico Lease No.: NM-0557142 Com Agreement No.: NMNM90973 Lorene ANN #1 810' FNL & 660' FWL Unit D, NWNW Section 28-T19S-R25E Eddy County, New Mexico Fee Lease

Patriot AIZ Com #3
760' FSL & 660' FEL
Unit P, SESE
Section 20-T19S-R25E
Eddy County, New Mexico
Fee Lease
Com Agreement No.: NMNM90973

Hooper AMP Com #4
660' FNL & 660' FEL
Unit A, NWNW
Section 20-T19S-R25E
Eddy County, New Mexico
Fee Lease
Com Agreement No.: NMNM88481

YATES PETROLEUM CORPORATION

U. Riss (6 % 3- Auga Sepandon V. Ross & E # 13 Gas Sepandon

110006 1/ (505 Japua OK

Hoope & Gas Separted

Pakist #3 Goes Separted

ATTACHMENT III

Receipt for
Certified Mail
No Insurance Coverage Provided
Do not use for International Mail
(See Reverse)