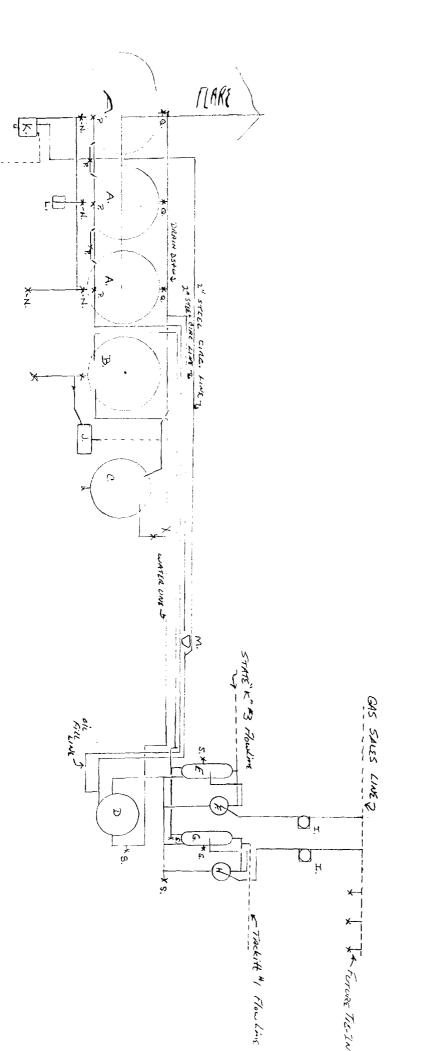

A diagram of the proposed measurement equipment, separators and storage tanks in accordance with the "Manual for Installation and Operation of Commingling Facilities".

Attachment III

Notification of interest owners

Attachment III

A diagram of the proposed measurement equipment, separators and storage tanks (Site Security Diagram)

If you should need anything further, please give me a call at 505-748-4205.

Thank you for your cooperation.

| WATE Pump (Produce whe) | METERS For Cas Sales | ackitt & Gas Separation | TACKITT & 3-PHASE HORIZANCE, C        | STATE K & 3 GAS SERVATION           | STATE K #3 3- PHASE HORICANTLE P. 3" BAIL VELOS (TANK EQUALIZING) | MEATER TREATER                   | !<br>!                   | 500 BL. FIBERGIASS WITE TANK | SOO BY METHL STOCK TAMKS K. LACT UNIT (oil sclos) |
|-------------------------|----------------------|-------------------------|---------------------------------------|-------------------------------------|-------------------------------------------------------------------|----------------------------------|--------------------------|------------------------------|---------------------------------------------------|
|                         |                      |                         | S. 3" B. 11 lakes Sale (Emagain, Ody) | D3 Ball lehier ( Chard Socho) Open) | P. 3" Base Values (Truck Equalizing)                              | N. 4" BALL Valves (open Exercis) | M. Bstw Circulating Pump | L. Tank Level Coanges        | K. LACT UNIT (oil sclos)                          |