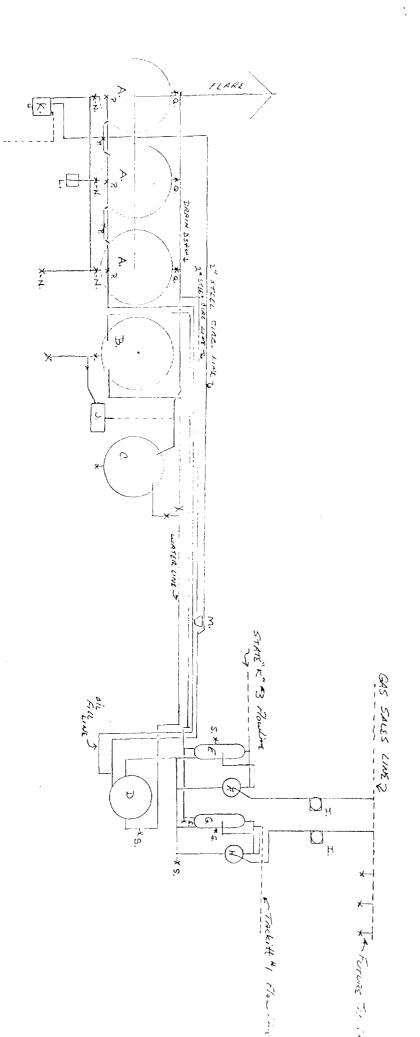

A diagram of the proposed measurement equipment, separators and storage tanks in accordance with the "Manual for Installation and Operation of Commingling Facilities".

Attachment III

Notification of interest owners

Attachment III

A diagram of the proposed measurement equipment, separators and storage tanks (Site Security Diagram)

If you should need anything further, please give me a call at 505-748-4205.

Thank you for your cooperation.

| WATE Pump (Produce whe) | METERS For Cas Sales | ackitt & Gas Separation | TACKITT & 3-PHASE HORIZANCE, C        | STATE K & 3 GAS SERVATION           | STATE K #3 3- PHASE HORICANTLE P. 3" BAIL VELOS (TANK EQUALIZING) | MEATER TREATER                   | !<br>!                   | 500 BL. FIBERGIASS WITE TANK | SOO BY METHL STOCK TAMKS K. LACT UNIT (oil sclos) |
|-------------------------|----------------------|-------------------------|---------------------------------------|-------------------------------------|-------------------------------------------------------------------|----------------------------------|--------------------------|------------------------------|---------------------------------------------------|
|                         |                      |                         | S. 3" B. 11 lakes Sale (Emagain, Ody) | D3 Ball lehier ( Chard Socho) Open) | P. 3" Base Values (Truck Equalizing)                              | N. 4" BALL Valves (open Exercis) | M. Bstw Circulating Pump | L. Tank Level Coanges        | K. LACT UNIT (oil sclos)                          |