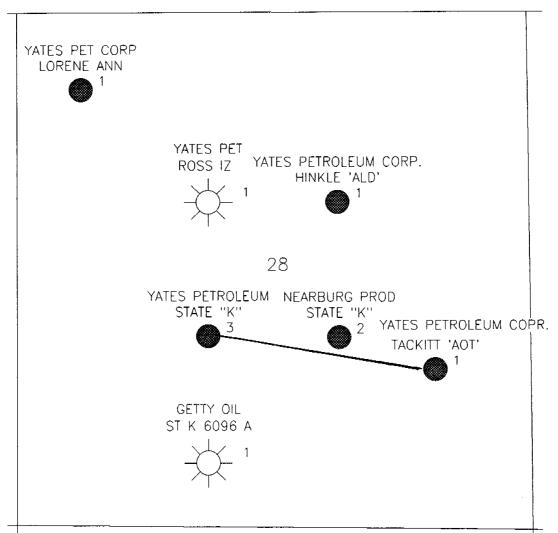

Tackitt AOT #1
1650' FSL & 990' FEL (NESE)
Section 28-T19S-R25E
Eddy County, New Mexico
Fee Lease

State K #3
1980' FSL & 1980' FWL (NESW)
Section 28-T19S-R25E
Eddy County, New Mexico
Lease No.: K-6096

The production from the Tackitt AOT #1 will be transported prior to measurement to a common tank battery located at the State K #3 location. A map labeled Attachment I is enclosed for your information.

The production from the Tackitt AOT #1 will be transported prior to measurement to a common tank battery located at the State K #3 location. A map labeled Attachment I is enclosed for your information.

Surface Commingling, Etc.:
Page 2:

February 13, 1995

The following diagrams and maps are enclosed for your information:

Attachment I

A map showing the location of the wells

Attachment II

A lease map showing Section 28-T19S-R25E

#### ATTACHMENT I

| YATES         | PETROLEUM CORF           | PORATION |
|---------------|--------------------------|----------|
| · V           | NEW MEXICO<br>28-19S-25E |          |
| DAMMY FUENTES | 1                        | 2:13:96  |
|               | SCALE 1:1                | 1        |

| Lorene ANN BANGALP Yates  'Ross' (PIB) Marshall & Winston Malco Ref. et al.  MWJ(S) E. 1/2 M.  Votes Pet  Veorburg  Correspond  Negrous  State  K-60966  Votes  Votes | Yates Amoco<br>HBP IF 690<br>TO SPYOles<br>Metcalf elal | Yalas Pet<br>8.23138 7.30.78<br>5/3.78<br>1 H.E. Yates |
|-----------------------------------------------------------------------------------------------------------------------------------------------------------------------|---------------------------------------------------------|--------------------------------------------------------|
| Meorburg  Total  K-60966  Neorburg  Neorburg  State  Notes  Notes                                                                                                     | Yates Yolan                                             | Marshall E. Winston                                    |
| K-609663 Teck To 345                                                                                                                                                  | Texaco                                                  | Neorburg'<br>Ostato                                    |
| State Copherine Willio                                                                                                                                                | K-ECSES.                                                | Cotherine Willion                                      |