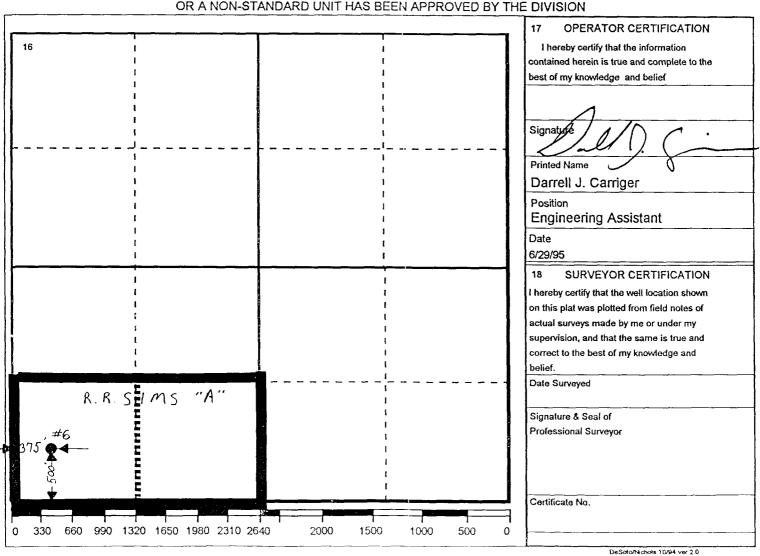

#### WELL LOCATION AND ACREAGE DEDICATION PLAT

| <sup>1</sup> API Number | Pool Code    | <sup>3</sup> Pool Name                  |
|-------------------------|--------------|-----------------------------------------|
| 30 025 32944            | 58575        | Southwest Teague-Glorieta Upper Paddock |
| 4 Property Code         | 5            | Property Name <sup>6</sup> Well No.     |
| 11060                   | S            | IMS, R. R. 'A' 6                        |
| 7 OGRID Number          | 8            | Operator Name Elevation                 |
| 022351                  | TEXACO EXPLO | RATION & PRODUCTION INC. 3324           |

10 Surface Location

| Ul or lot no. | Section | Township | Range | Lot.ldn | Feet From The | North/South Line | Feet From The | East/West Line | County |
|---------------|---------|----------|-------|---------|---------------|------------------|---------------|----------------|--------|
| М             | 4       | 23-S     | 37-E  |         | 500           | SOUTH            | 375           | WEST           | LEA    |

11 Bottom Hole Location If Different From Surface

| UI or lot no.   | Section | Township        | Range | Lot.ldn        | Feet From | 1 The  | North/South Line | Feet From The | East/West Line | County |
|-----------------|---------|-----------------|-------|----------------|-----------|--------|------------------|---------------|----------------|--------|
| Dedicated<br>40 | Acres   | Joint or Infill | 1.    | * Consolidatio | n Code    | 15 Ord | der No.          |               |                |        |