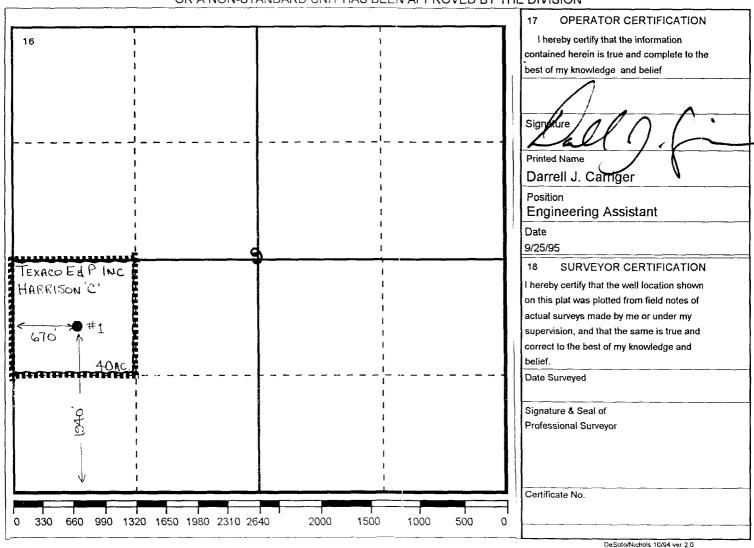

#### WELL LOCATION AND ACREAGE DEDICATION PLAT

| <sup>1</sup> API Number   | <sup>2</sup> Pool Code | <sup>3</sup> Pool I   | Name                   |
|---------------------------|------------------------|-----------------------|------------------------|
| 30 025 31956              | 58595                  | Southwest Teague-G    | lorieta Upper Paddock  |
| Property Code             | •                      | erty Name             | <sup>6</sup> Well No.  |
| 10961                     |                        | SON, B. FC-           | 1                      |
| <sup>7</sup> OGRID Number | ,                      | rator Name            | <sup>9</sup> Elevation |
| 022351                    |                        | ION & PRODUCTION INC. | GR-3320', KB-3332'     |

#### Surface Location

| UI or lot no. | Section | Township | Range | Lot.ldn | Feet From The | North/South Line | Feet From The | East/West Line | County |
|---------------|---------|----------|-------|---------|---------------|------------------|---------------|----------------|--------|
| L             | 9       | 23-S     | 37-E  |         | 1840          | SOUT             | 670           | WEST           | LEA    |

# Bottom Hole Location If Different From Surface

| Ul or lot no.      | Section | Township        | Range | Lot.ldn      | Feet From | The    | North/South Line | Feet From The | East/West Line | County |
|--------------------|---------|-----------------|-------|--------------|-----------|--------|------------------|---------------|----------------|--------|
| 12 Dedicated<br>40 | Acres   | Joint or Infill | 14    | Consolidatio | n Code    | 15 Ord | der No.          |               |                |        |