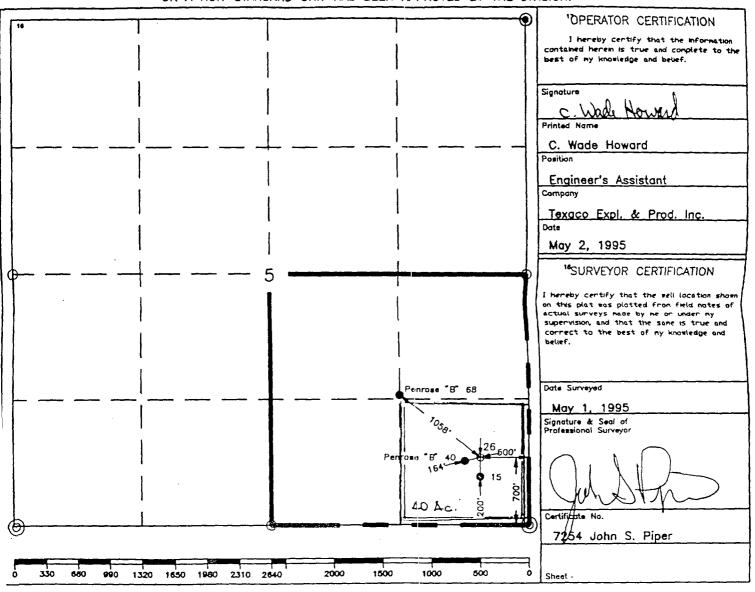

#### WELL LOCATION AND ACREAGE DEDICATION PLAT

| <sup>1</sup> API Number | Pool Code    | <sup>3</sup> Pool Name                  |
|-------------------------|--------------|-----------------------------------------|
| 30 025 32944            | 58575        | Southwest Teague-Glorieta Upper Paddock |
| 4 Property Code         | 5            | Property Name <sup>6</sup> Well No.     |
| 11060                   | S            | IMS, R. R. 'A' 6                        |
| 7 OGRID Number          | 8            | Operator Name Elevation                 |
| 022351                  | TEXACO EXPLO | RATION & PRODUCTION INC. 3324           |

10 Surface Location

| Ul or lot no. | Section | Township | Range | Lot.ldn | Feet From The | North/South Line | Feet From The | East/West Line | County |
|---------------|---------|----------|-------|---------|---------------|------------------|---------------|----------------|--------|
| М             | 4       | 23-S     | 37-E  |         | 500           | SOUTH            | 375           | WEST           | LEA    |

11 Bottom Hole Location If Different From Surface

| UI or lot no.   | Section | Township        | Range | Lot.ldn        | Feet From | 1 The  | North/South Line | Feet From The | East/West Line | County |
|-----------------|---------|-----------------|-------|----------------|-----------|--------|------------------|---------------|----------------|--------|
| Dedicated<br>40 | Acres   | Joint or Infill | 1.    | * Consolidatio | n Code    | 15 Ord | der No.          |               |                |        |