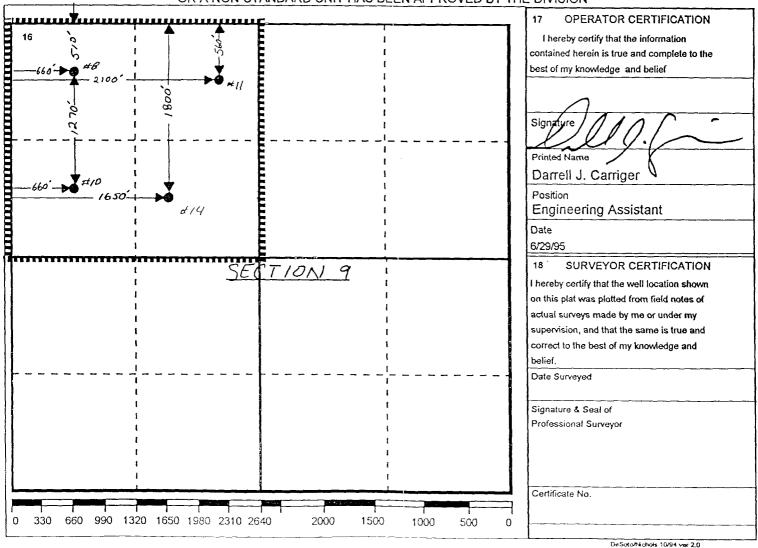

#### WELL LOCATION AND ACREAGE DEDICATION PLAT

| <sup>1</sup> API Number   | <sup>2</sup> Pool Code | <sup>3</sup> Pool I   | Name                   |
|---------------------------|------------------------|-----------------------|------------------------|
| 30 025 31956              | 58595                  | Southwest Teague-G    | lorieta Upper Paddock  |
| Property Code             | •                      | erty Name             | <sup>6</sup> Well No.  |
| 10961                     |                        | SON, B. FC-           | 1                      |
| <sup>7</sup> OGRID Number | ,                      | rator Name            | <sup>9</sup> Elevation |
| 022351                    |                        | ION & PRODUCTION INC. | GR-3320', KB-3332'     |

#### Surface Location

| UI or lot no. | Section | Township | Range | Lot.ldn | Feet From The | North/South Line | Feet From The | East/West Line | County |
|---------------|---------|----------|-------|---------|---------------|------------------|---------------|----------------|--------|
| L             | 9       | 23-S     | 37-E  |         | 1840          | SOUT             | 670           | WEST           | LEA    |

#### WELL LOCATION AND ACREAGE DEDICATION PLAT

| <sup>1</sup> API Number             | Pool Code         | <sup>3</sup> Pool Name              |                                              |
|-------------------------------------|-------------------|-------------------------------------|----------------------------------------------|
| 30 025 32159                        | 58575             | NORTH TEAGUE SAN                    | ANDRES                                       |
| Property Code                       | <sup>5</sup> Prop | erty Name                           | <sup>6</sup> Well No.                        |
| 10960                               | HARRIS            | ON, B. F B -                        | 18                                           |
| <sup>7</sup> OGRID Number<br>022351 | ,                 | rator Name<br>ION & PRODUCTION INC. | <sup>®</sup> Elevation<br>GR-3319', KB-3331' |

<sup>10</sup> Surface Location

| UI or lot no. | Section | Township | Range | Lot.ldn | Feet From The | North/South Line | Feet From The | East/West Line | County |
|---------------|---------|----------|-------|---------|---------------|------------------|---------------|----------------|--------|
| D             | 9       | 23-80    | 37-EA |         | 990           | NORTH            | 660           | WEST           | LEA    |

### WELL LOCATION AND ACREAGE DEDICATION PLAT

| <sup>1</sup> API Number<br>30 025 32173 | <sup>2</sup> Pool Code<br>58595 | Southwest Teague-Glorieta U | pper Paddock           |
|-----------------------------------------|---------------------------------|-----------------------------|------------------------|
| Property Code                           | •                               | perty Name                  | <sup>6</sup> Well No.  |
| OGRID Number                            | <sup>8</sup> Op                 | erator Name                 | <sup>9</sup> Elevation |
| 022351                                  | TEXACO EXPLORAT                 | TION & PRODUCTION INC.      | GR-3314', KB-3328'     |

Surface Location

| UI or lot no. | Section | Township | Range | Lot.ldn | Feet From The | North/South Line | Feet From The | East/West Line | County |
|---------------|---------|----------|-------|---------|---------------|------------------|---------------|----------------|--------|
| F             | 9       | 23S      | 37E   |         | 1800          | N                | 1650          | w              | LEA    |

#### WELL LOCATION AND ACREAGE DEDICATION PLAT

| ſ | 1 API Number                        | Pool Code         | <sup>3</sup> Pool Name                                         |              |  |  |  |
|---|-------------------------------------|-------------------|----------------------------------------------------------------|--------------|--|--|--|
| - | 30 025 32107                        | <i>5€</i> 5~7€    | Southwest Teague-Glorieta U                                    | pper Paddock |  |  |  |
|   | 4 Property Code                     | <sup>5</sup> Prop | <sup>5</sup> Property Name                                     |              |  |  |  |
| ١ | 10960                               | HARRIS            | HARRISON, B. F B -                                             |              |  |  |  |
|   | <sup>7</sup> OGRID Number<br>022351 | •                 | <sup>6</sup> Operato Name TEXACO EXPLORATION & PRODUCTION INC. |              |  |  |  |

Surface Location

| UI or lot no. | Section | Township | Range | Lot.ldn | Feet From The | North/South Line | Feet From The | East/West Line | County |
|---------------|---------|----------|-------|---------|---------------|------------------|---------------|----------------|--------|
| C             | 9       | 23-S     | 37-E  |         | 560           | N                | 2100          | w              | LEA    |

#### WELL LOCATION AND ACREAGE DEDICATION PLAT

| <sup>1</sup> API Number<br>3002532106 | Pool Code   | Southwest Teague-Glorie                 |                                              |
|---------------------------------------|-------------|-----------------------------------------|----------------------------------------------|
| Property Code<br>10960                | ан          | Property Name<br>NRRISON, B. F B -      | <sup>5</sup> Well No.<br>10                  |
| OGRID Number<br>022351                | TEXACO EXPL | Operator Name ORATION & PRODUCTION INC. | <sup>®</sup> Elevation<br>GR-3317', KB-3330' |

Surface Location

| UI or lot no. | Section | Township | Range | Lot.ldn | Feet From The | North/South Line | Feet From The | East/West Line | County |
|---------------|---------|----------|-------|---------|---------------|------------------|---------------|----------------|--------|
| E             | 9       | 23-S     | 37-E  |         | 1780          | N                | 660           | WEST           | LEA    |

#### WELL LOCATION AND ACREAGE DEDICATION PLAT

| <sup>1</sup> API Number<br>3002531955 | Pool Code | Southwest Teague-Glorieta l | Jpper Paddock          |
|---------------------------------------|-----------|-----------------------------|------------------------|
| Property Code                         | •         | perty Name                  | <sup>6</sup> Well No.  |
| 10960                                 |           | SON, B. F B -               | 8                      |
| <sup>7</sup> OGRID Number             |           | erator Name                 | <sup>9</sup> Elevation |
| 022351                                |           | TION & PRODUCTION INC.      | GR-3317', KB-3329'     |

#### <sup>10</sup> Surface Location

| 1 | UI or lot no. | Section | Township | Range | Lot.idn | Feet From The | North/South Line | Feet From The | East/West Line | County |
|---|---------------|---------|----------|-------|---------|---------------|------------------|---------------|----------------|--------|
|   | D             | 9       | 23-80    | 37-EA |         | 510           | NORTH            | 660           | WEST           | LEA    |