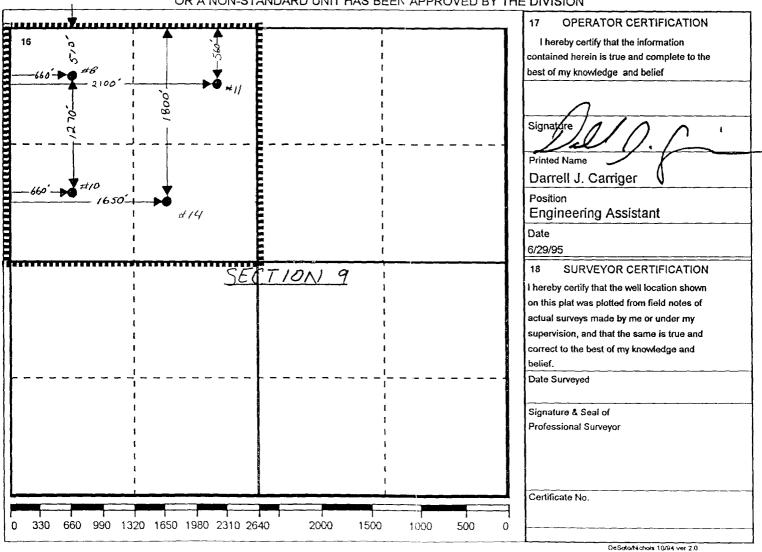

### WELL LOCATION AND ACREAGE DEDICATION PLAT

| <sup>1</sup> API Number<br>30 025 32173 | <sup>2</sup> Pool Code<br>58595 | Southwest Teague-Glorieta U | pper Paddock           |
|-----------------------------------------|---------------------------------|-----------------------------|------------------------|
| Property Code                           | •                               | perty Name                  | <sup>6</sup> Well No.  |
| OGRID Number                            | <sup>8</sup> Op                 | erator Name                 | <sup>9</sup> Elevation |
| 022351                                  | TEXACO EXPLORAT                 | TION & PRODUCTION INC.      | GR-3314', KB-3328'     |

Surface Location

| UI or lot no. | Section | Township | Range | Lot.ldn | Feet From The | North/South Line | Feet From The | East/West Line | County |
|---------------|---------|----------|-------|---------|---------------|------------------|---------------|----------------|--------|
| F             | 9       | 23S      | 37E   |         | 1800          | N                | 1650          | w              | LEA    |

Bottom Hole Location If Different From Surface

| UI or lot no.            | Section | Township        | Range | Lot.ldn      | Feet From | The    | North/South Line | Feet From The | East/West Line | County |
|--------------------------|---------|-----------------|-------|--------------|-----------|--------|------------------|---------------|----------------|--------|
| 12 Dedicated Acres<br>40 |         | Joint or Infill | 14    | Consolidatio | n Code    | 15 Ord | der No.          |               |                |        |

Surface Location

| UI or lot no. | Section | Township | Range | Lot.ldn | Feet From The | North/South Line | Feet From The | East/West Line | County |
|---------------|---------|----------|-------|---------|---------------|------------------|---------------|----------------|--------|
| C             | 9       | 23-S     | 37-E  |         | 560           | N                | 2100          | w              | LEA    |

Surface Location

| UI or lot no. | Section | Township | Range | Lot.ldn | Feet From The | North/South Line | Feet From The | East/West Line | County |
|---------------|---------|----------|-------|---------|---------------|------------------|---------------|----------------|--------|
| E             | 9       | 23-S     | 37-E  |         | 1780          | N                | 660           | WEST           | LEA    |

#### WELL LOCATION AND ACREAGE DEDICATION PLAT

| <sup>1</sup> API Number<br>3002531955 | Pool Code | Southwest Teague-Glorieta l | Jpper Paddock          |
|---------------------------------------|-----------|-----------------------------|------------------------|
| Property Code                         | •         | perty Name                  | <sup>6</sup> Well No.  |
| 10960                                 |           | SON, B. F B -               | 8                      |
| <sup>7</sup> OGRID Number             |           | erator Name                 | <sup>9</sup> Elevation |
| 022351                                |           | TION & PRODUCTION INC.      | GR-3317', KB-3329'     |