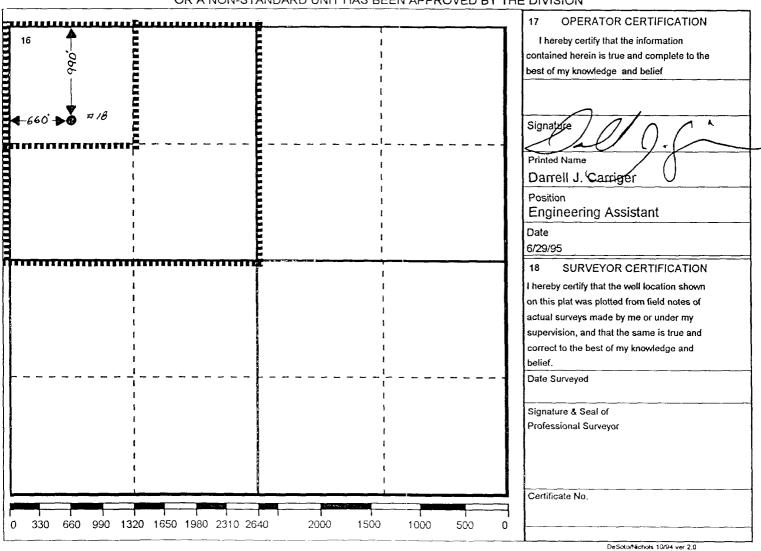

#### WELL LOCATION AND ACREAGE DEDICATION PLAT

| <sup>1</sup> API Number             | Pool Code         | <sup>3</sup> Pool Name              |                                              |
|-------------------------------------|-------------------|-------------------------------------|----------------------------------------------|
| 30 025 32159                        | 58575             | NORTH TEAGUE SAN                    | ANDRES                                       |
| Property Code                       | <sup>5</sup> Prop | erty Name                           | <sup>6</sup> Well No.                        |
| 10960                               | HARRIS            | ON, B. F B -                        | 18                                           |
| <sup>7</sup> OGRID Number<br>022351 | ,                 | rator Name<br>ION & PRODUCTION INC. | <sup>®</sup> Elevation<br>GR-3319', KB-3331' |

<sup>10</sup> Surface Location

| UI or lot no. | Section | Township | Range | Lot.ldn | Feet From The | North/South Line | Feet From The | East/West Line | County |
|---------------|---------|----------|-------|---------|---------------|------------------|---------------|----------------|--------|
| D             | 9       | 23-80    | 37-EA |         | 990           | NORTH            | 660           | WEST           | LEA    |

#### Bottom Hole Location If Different From Surface

| UI or lot no.   | Section | Township        | Range | Lot.ldn      | Feet From | The    | North/South Line | Feet From The | East/West Line | County |
|-----------------|---------|-----------------|-------|--------------|-----------|--------|------------------|---------------|----------------|--------|
| Dedicated<br>40 | Acres   | Joint or Infill | 14    | Consolidatio | n Code    | 15 Ord | cer No.          | <b>L</b>      |                |        |