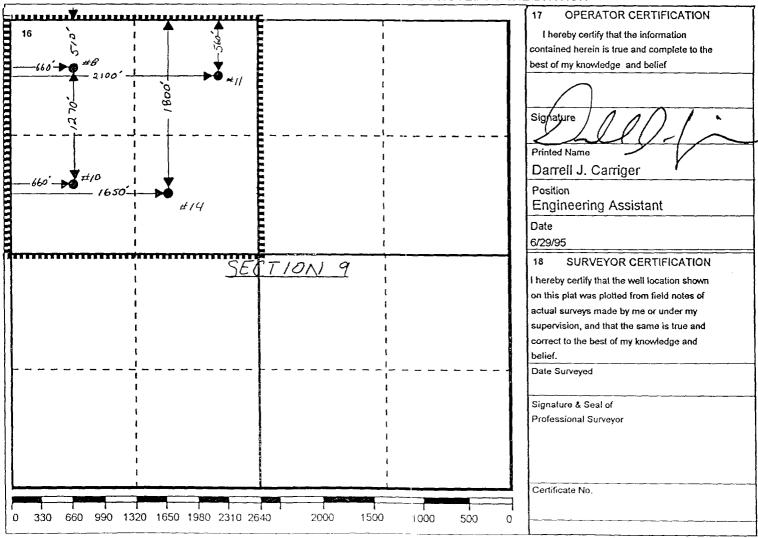

#### WELL LOCATION AND ACREAGE DEDICATION PLAT

| <sup>1</sup> API Number   | <sup>2</sup> Pool Code | <sup>3</sup> Pool I   | Name                   |
|---------------------------|------------------------|-----------------------|------------------------|
| 30 025 31956              | 58595                  | Southwest Teague-G    | lorieta Upper Paddock  |
| Property Code             | •                      | erty Name             | <sup>6</sup> Well No.  |
| 10961                     |                        | SON, B. FC-           | 1                      |
| <sup>7</sup> OGRID Number | ,                      | rator Name            | <sup>9</sup> Elevation |
| 022351                    |                        | ION & PRODUCTION INC. | GR-3320', KB-3332'     |

#### Surface Location

| UI or lot no. | Section | Township | Range | Lot.ldn | Feet From The | North/South Line | Feet From The | East/West Line | County |
|---------------|---------|----------|-------|---------|---------------|------------------|---------------|----------------|--------|
| L             | 9       | 23-S     | 37-E  |         | 1840          | SOUT             | 670           | WEST           | LEA    |

#### WELL LOCATION AND ACREAGE DEDICATION PLAT

| <sup>1</sup> API Number             | Pool Code         | <sup>3</sup> Pool Name              |                                              |
|-------------------------------------|-------------------|-------------------------------------|----------------------------------------------|
| 30 025 32159                        | 58575             | NORTH TEAGUE SAN                    | ANDRES                                       |
| Property Code                       | <sup>5</sup> Prop | erty Name                           | <sup>6</sup> Well No.                        |
| 10960                               | HARRIS            | ON, B. F B -                        | 18                                           |
| <sup>7</sup> OGRID Number<br>022351 | ,                 | rator Name<br>ION & PRODUCTION INC. | <sup>®</sup> Elevation<br>GR-3319', KB-3331' |

<sup>10</sup> Surface Location

| UI or lot no. | Section | Township | Range | Lot.ldn | Feet From The | North/South Line | Feet From The | East/West Line | County |
|---------------|---------|----------|-------|---------|---------------|------------------|---------------|----------------|--------|
| D             | 9       | 23-80    | 37-EA |         | 990           | NORTH            | 660           | WEST           | LEA    |

### WELL LOCATION AND ACREAGE DEDICATION PLAT

| <sup>1</sup> API Number<br>30 025 32173 | <sup>2</sup> Pool Code<br>58595 | Southwest Teague-Glorieta U | pper Paddock           |
|-----------------------------------------|---------------------------------|-----------------------------|------------------------|
| Property Code                           | •                               | perty Name                  | <sup>6</sup> Well No.  |
| OGRID Number                            | <sup>8</sup> Op                 | erator Name                 | <sup>9</sup> Elevation |
| 022351                                  | TEXACO EXPLORAT                 | TION & PRODUCTION INC.      | GR-3314', KB-3328'     |

Surface Location

| UI or lot no. | Section | Township | Range | Lot.ldn | Feet From The | North/South Line | Feet From The | East/West Line | County |
|---------------|---------|----------|-------|---------|---------------|------------------|---------------|----------------|--------|
| F             | 9       | 23S      | 37E   |         | 1800          | N                | 1650          | w              | LEA    |

#### WELL LOCATION AND ACREAGE DEDICATION PLAT

| ſ | 1 API Number                        | Pool Code         | <sup>3</sup> Pool Name                                         |              |  |  |  |
|---|-------------------------------------|-------------------|----------------------------------------------------------------|--------------|--|--|--|
| - | 30 025 32107                        | <i>5€</i> 5~7€    | Southwest Teague-Glorieta U                                    | pper Paddock |  |  |  |
|   | 4 Property Code                     | <sup>5</sup> Prop | <sup>5</sup> Property Name                                     |              |  |  |  |
| ١ | 10960                               | HARRIS            | HARRISON, B. F B -                                             |              |  |  |  |
|   | <sup>7</sup> OGRID Number<br>022351 | •                 | <sup>6</sup> Operato Name TEXACO EXPLORATION & PRODUCTION INC. |              |  |  |  |

Surface Location

| UI or lot no. | Section | Township | Range | Lot.ldn | Feet From The | North/South Line | Feet From The | East/West Line | County |
|---------------|---------|----------|-------|---------|---------------|------------------|---------------|----------------|--------|
| C             | 9       | 23-S     | 37-E  |         | 560           | N                | 2100          | w              | LEA    |

#### WELL LOCATION AND ACREAGE DEDICATION PLAT

| <sup>1</sup> API Number<br>3002532106 | Pool Code   | Southwest Teague-Glorie                 |                                              |
|---------------------------------------|-------------|-----------------------------------------|----------------------------------------------|
| Property Code<br>10960                | ан          | Property Name<br>NRRISON, B. F B -      | <sup>5</sup> Well No.<br>10                  |
| OGRID Number<br>022351                | TEXACO EXPL | Operator Name ORATION & PRODUCTION INC. | <sup>®</sup> Elevation<br>GR-3317', KB-3330' |

Surface Location

| UI or lot no. | Section | Township | Range | Lot.ldn | Feet From The | North/South Line | Feet From The | East/West Line | County |
|---------------|---------|----------|-------|---------|---------------|------------------|---------------|----------------|--------|
| E             | 9       | 23-S     | 37-E  |         | 1780          | N                | 660           | WEST           | LEA    |

#### WELL LOCATION AND ACREAGE DEDICATION PLAT

| <sup>1</sup> API Number<br>3002531955 | Pool Code | Southwest Teague-Glorieta l | Jpper Paddock          |
|---------------------------------------|-----------|-----------------------------|------------------------|
| Property Code                         | •         | perty Name                  | <sup>6</sup> Well No.  |
| 10960                                 |           | SON, B. F B -               | 8                      |
| <sup>7</sup> OGRID Number             |           | erator Name                 | <sup>9</sup> Elevation |
| 022351                                |           | TION & PRODUCTION INC.      | GR-3317', KB-3329'     |

#### <sup>10</sup> Surface Location

| 1 | UI or lot no. | Section | Township | Range | Lot.idn | Feet From The | North/South Line | Feet From The | East/West Line | County |
|---|---------------|---------|----------|-------|---------|---------------|------------------|---------------|----------------|--------|
|   | D             | 9       | 23-80    | 37-EA |         | 510           | NORTH            | 660           | WEST           | LEA    |