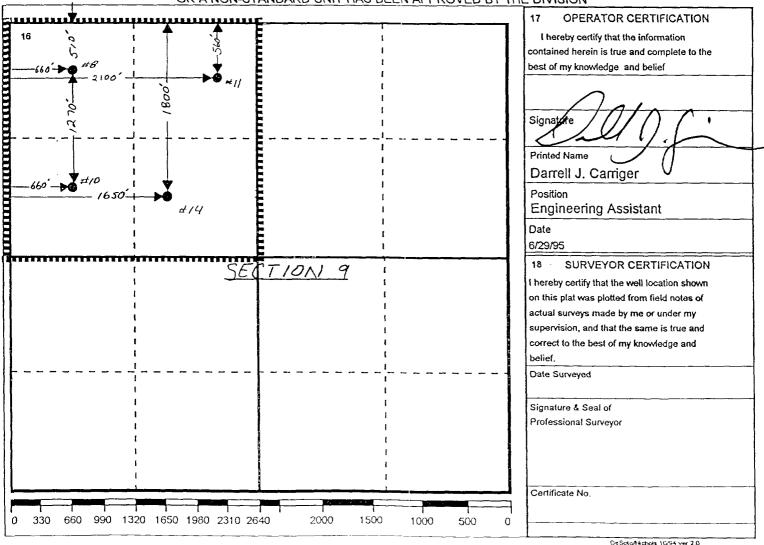

#### WELL LOCATION AND ACREAGE DEDICATION PLAT

| <sup>1</sup> API Number   | <sup>2</sup> Pool Code | <sup>3</sup> Pool I   | Name                   |
|---------------------------|------------------------|-----------------------|------------------------|
| 30 025 31956              | 58595                  | Southwest Teague-G    | lorieta Upper Paddock  |
| Property Code             | •                      | erty Name             | <sup>6</sup> Well No.  |
| 10961                     |                        | SON, B. FC-           | 1                      |
| <sup>7</sup> OGRID Number | ,                      | rator Name            | <sup>9</sup> Elevation |
| 022351                    |                        | ION & PRODUCTION INC. | GR-3320', KB-3332'     |

#### Surface Location

| UI or lot no. | Section | Township | Range | Lot.ldn | Feet From The | North/South Line | Feet From The | East/West Line | County |
|---------------|---------|----------|-------|---------|---------------|------------------|---------------|----------------|--------|
| L             | 9       | 23-S     | 37-E  |         | 1840          | SOUT             | 670           | WEST           | LEA    |

#### WELL LOCATION AND ACREAGE DEDICATION PLAT

| <sup>1</sup> API Number             | Pool Code         | <sup>3</sup> Pool Name              |                                              |
|-------------------------------------|-------------------|-------------------------------------|----------------------------------------------|
| 30 025 32159                        | 58575             | NORTH TEAGUE SAN                    | ANDRES                                       |
| Property Code                       | <sup>5</sup> Prop | erty Name                           | <sup>6</sup> Well No.                        |
| 10960                               | HARRIS            | ON, B. F B -                        | 18                                           |
| <sup>7</sup> OGRID Number<br>022351 | ,                 | rator Name<br>ION & PRODUCTION INC. | <sup>®</sup> Elevation<br>GR-3319', KB-3331' |

<sup>10</sup> Surface Location

| UI or lot no. | Section | Township | Range | Lot.ldn | Feet From The | North/South Line | Feet From The | East/West Line | County |
|---------------|---------|----------|-------|---------|---------------|------------------|---------------|----------------|--------|
| D             | 9       | 23-80    | 37-EA |         | 990           | NORTH            | 660           | WEST           | LEA    |

### WELL LOCATION AND ACREAGE DEDICATION PLAT

| <sup>1</sup> API Number<br>30 025 32173 | <sup>2</sup> Pool Code<br>58595 | Southwest Teague-Glorieta U | pper Paddock           |
|-----------------------------------------|---------------------------------|-----------------------------|------------------------|
| Property Code                           | •                               | perty Name                  | <sup>6</sup> Well No.  |
| OGRID Number                            | <sup>8</sup> Op                 | erator Name                 | <sup>9</sup> Elevation |
| 022351                                  | TEXACO EXPLORAT                 | TION & PRODUCTION INC.      | GR-3314', KB-3328'     |

Surface Location

| UI or lot no. | Section | Township | Range | Lot.ldn | Feet From The | North/South Line | Feet From The | East/West Line | County |
|---------------|---------|----------|-------|---------|---------------|------------------|---------------|----------------|--------|
| F             | 9       | 23S      | 37E   |         | 1800          | N                | 1650          | w              | LEA    |

#### WELL LOCATION AND ACREAGE DEDICATION PLAT

| ſ | 1 API Number                        | Pool Code         | <sup>3</sup> Pool Name                                         |              |  |  |  |
|---|-------------------------------------|-------------------|----------------------------------------------------------------|--------------|--|--|--|
| - | 30 025 32107                        | <i>5€</i> 5~7€    | Southwest Teague-Glorieta U                                    | pper Paddock |  |  |  |
|   | 4 Property Code                     | <sup>5</sup> Prop | <sup>5</sup> Property Name                                     |              |  |  |  |
| ١ | 10960                               | HARRIS            | HARRISON, B. F B -                                             |              |  |  |  |
|   | <sup>7</sup> OGRID Number<br>022351 | •                 | <sup>6</sup> Operato Name TEXACO EXPLORATION & PRODUCTION INC. |              |  |  |  |

Surface Location

| UI or lot no. | Section | Township | Range | Lot.ldn | Feet From The | North/South Line | Feet From The | East/West Line | County |
|---------------|---------|----------|-------|---------|---------------|------------------|---------------|----------------|--------|
| C             | 9       | 23-S     | 37-E  |         | 560           | N                | 2100          | w              | LEA    |

#### WELL LOCATION AND ACREAGE DEDICATION PLAT

| <sup>1</sup> API Number<br>3002532106 | Pool Code   | Southwest Teague-Glorie                 |                                              |
|---------------------------------------|-------------|-----------------------------------------|----------------------------------------------|
| Property Code<br>10960                | ан          | Property Name<br>NRRISON, B. F B -      | <sup>5</sup> Well No.<br>10                  |
| OGRID Number<br>022351                | TEXACO EXPL | Operator Name ORATION & PRODUCTION INC. | <sup>®</sup> Elevation<br>GR-3317', KB-3330' |

Surface Location

| UI or lot no. | Section | Township | Range | Lot.ldn | Feet From The | North/South Line | Feet From The | East/West Line | County |
|---------------|---------|----------|-------|---------|---------------|------------------|---------------|----------------|--------|
| E             | 9       | 23-S     | 37-E  |         | 1780          | N                | 660           | WEST           | LEA    |

#### WELL LOCATION AND ACREAGE DEDICATION PLAT

| <sup>1</sup> API Number<br>3002531955 | Pool Code | Southwest Teague-Glorieta l | Jpper Paddock          |
|---------------------------------------|-----------|-----------------------------|------------------------|
| Property Code                         | •         | perty Name                  | <sup>6</sup> Well No.  |
| 10960                                 |           | SON, B. F B -               | 8                      |
| <sup>7</sup> OGRID Number             |           | erator Name                 | <sup>9</sup> Elevation |
| 022351                                |           | TION & PRODUCTION INC.      | GR-3317', KB-3329'     |

#### <sup>10</sup> Surface Location

| 1 | UI or lot no. | Section | Township | Range | Lot.idn | Feet From The | North/South Line | Feet From The | East/West Line | County |
|---|---------------|---------|----------|-------|---------|---------------|------------------|---------------|----------------|--------|
|   | D             | 9       | 23-80    | 37-EA |         | 510           | NORTH            | 660           | WEST           | LEA    |