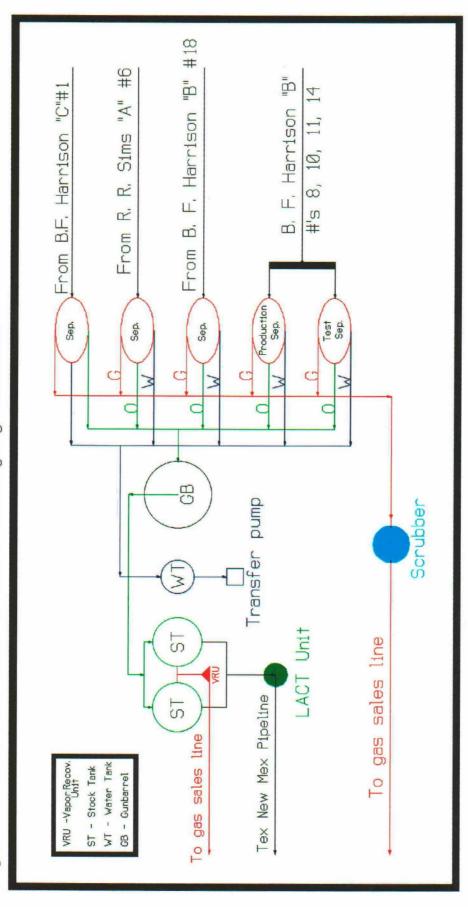

Texaco is in preparation to recomplete the B. F. Harrison "C" #1 well in the Southwest Teague - Glorieta Upper Paddock producing interval. Offset Paddock wells in the North Teague area indicate that the production from the B. F. Harrison "C" #1 will be of a "sour" nature. NMOCD and Texas New Mexico Pipeline regulations require that "sour" production be stored in a "sour" storage facility. At this time, Texaco does not own or operate an appropriate facility on the B. F. Harrison "C" lease. However, a "sour" facility is currently in operation on the B. F. Harrison "B" lease which is due North of the B. F. Harrison "C" lease. Texaco proposes to route the "sour" production from the B. F. Harrison "C" #1 to the "sour" battery on the B. F. Harrison "B" lease.

# The following informational items are required by Rule 309-B (administrative approval for lease commingling).

- 1. Production from the Southwest Teague-Glorieta Upper Paddock interval and the San Andres interval on the B. F. Harrison "B" lease are surface commingled according to Commingling Order PC 883 (attached). Also the Paddock production from the R. R. Sims "A" #6 and the above production are lease commingled according to order CTB-412.
- 2. The facility installation (please see the attached diagram) is in compliance with the "Manual for the Installation and Operation of Commingling Facilities".
- 3-4. All mineral interest holders and transporters have been notified of this proposal by copy of this application sent by certified mail.
- 5. Production from both leases will be metered separately (according to the "Manual for the Installation and Operation of Commingling Facilities") due to the diversity in royalty interest.

Area Map of B. F. Harrison "B" and B. F. Harrison "C" leases Section 5 Section 4 B. F. Harrison "B" #6 (Paddock) Railroad Separating and matering facility installation Section 8 Section 9 Proposed HWY 18 B. F. Harrison "C" Township 23S, Range 37E

Overhead view of lease commingling facilities 4\_ Figure

r Li

**DISTRICT I** 

P.O. Box 1980, Hobbs, NM 88241-1980

DISTRICT II

P.O. Box Drawer DD, Artesia, NM 88211-0719

DISTRICT III

1000 Rio Brazos Rd., Aztec, NM 87410