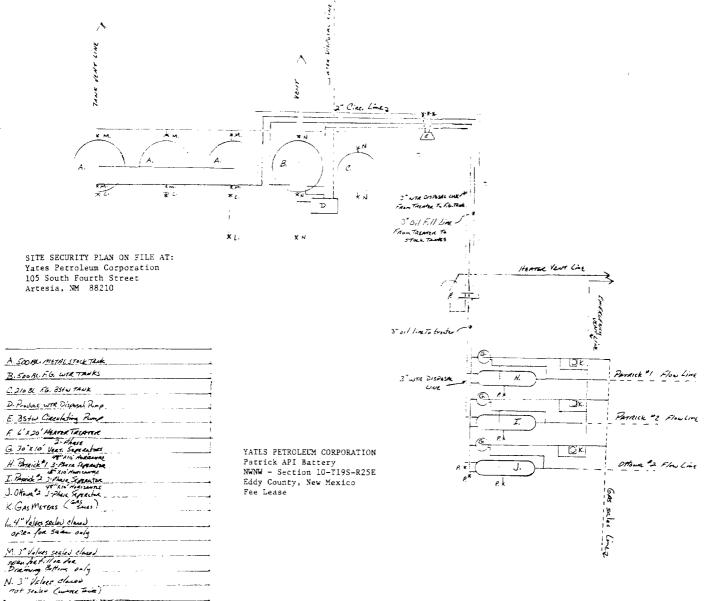

A schematic diagram is also attached which clearly identifies all equipment that will be utilized.

The storage and measuring facility is located at <u>NWNW-1/4</u>, Sec. <u>10</u>, T<u>19S</u>, R<u>25</u>E, on Fee lease <u>Patrick</u> <u>API #1</u>, <u>Eddy</u> County, New Mexico. BLM will be notified if there is any future change in the facility location.

Details of the proposed method of allocating production :o contributing sources is as follows:

Continued. ....

Continued:

Oil will be transported prior to measurement and will be measured by positive displacement, temperature compensated metering equipment. Gas will also be measured separately.