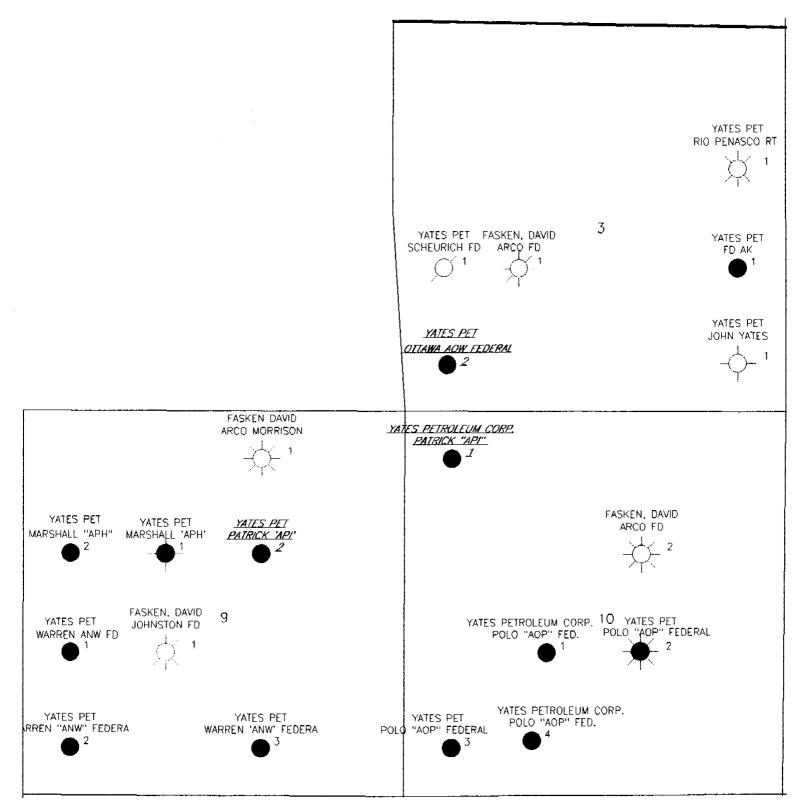

The proposed operation is described in detail on the attached diagrams.

A map is enclosed showing the location of all the wells that will contribute production to the proposed commingling/common storage facility.

A schematic diagram is also attached which clearly identifies all equipment that will be utilized.

The storage and measuring facility is located at <u>NWNW-1/4</u>, Sec. <u>10</u>, T<u>19S</u>, R<u>25</u>E, on Fee lease <u>Patrick</u> <u>API #1</u>, <u>Eddy</u> County, New Mexico. BLM will be notified if there is any future change in the facility location.

# T19S-R25E

| Yates Petroleum Co             | rporation |
|--------------------------------|-----------|
| BASE 19S-2<br>EDDY COUNTY, NEW |           |
|                                | 3/28/96   |
| Scale 1:16000.                 |           |