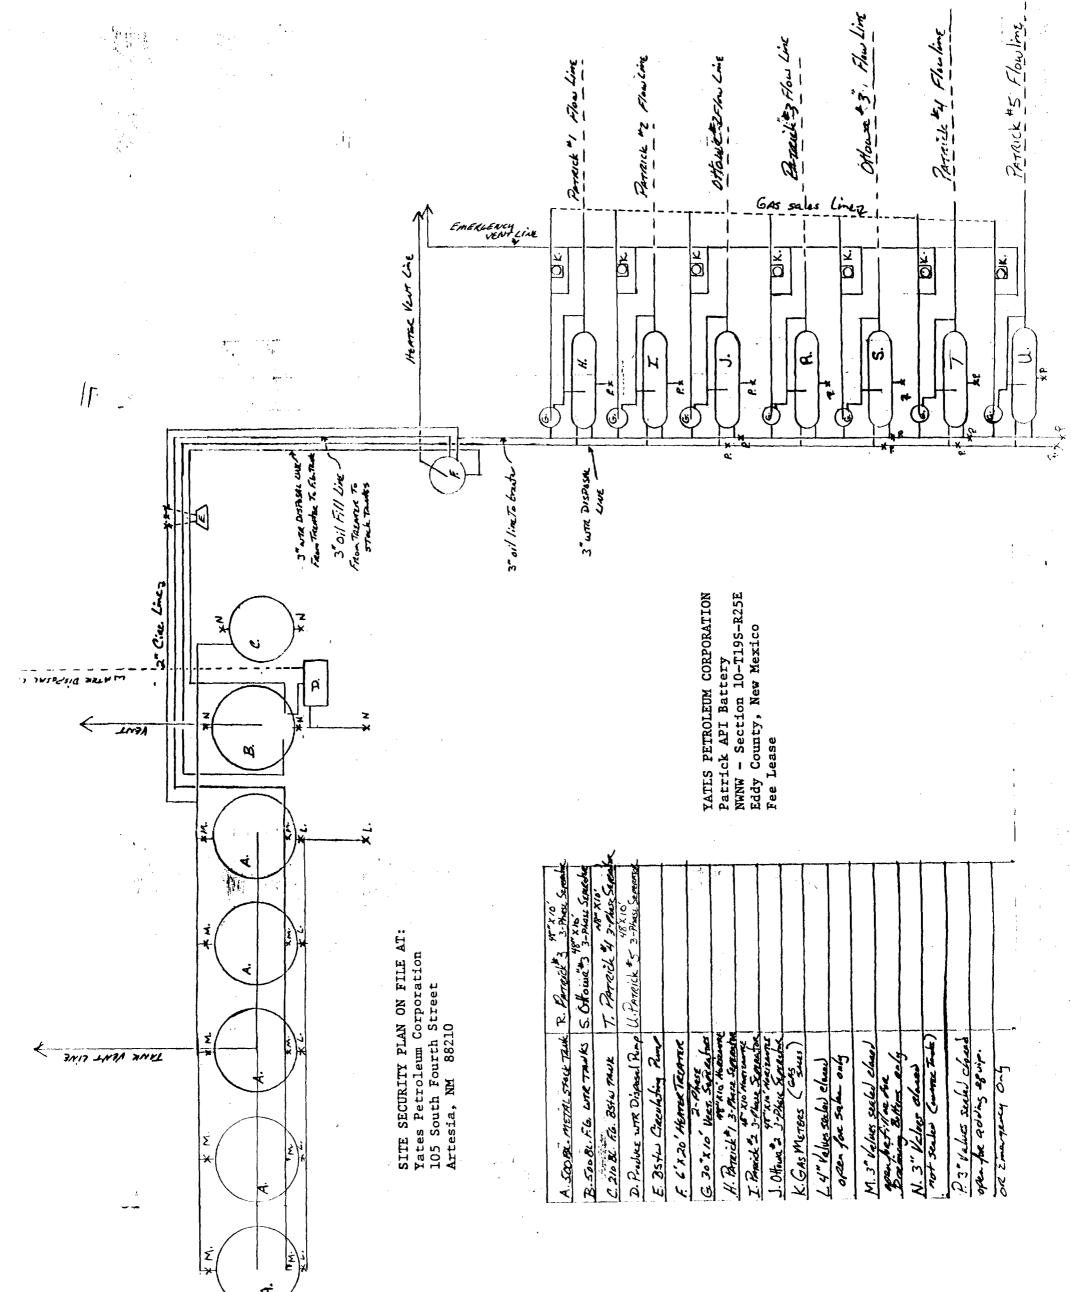

| Attachment II  | A map showing the location of the wells.                                                                                                                                        |
|----------------|---------------------------------------------------------------------------------------------------------------------------------------------------------------------------------|
| Attachment III | A diagram of the proposed measurement<br>equipment, separators and storage tanks in<br>accordance with the "Manual of Installation<br>and Operation of Commingling Facilities". |
| Attachment IV  | Notification of working interest, royalty interest and overriding royalty interest owners.                                                                                      |
| Attachment V   | Notification to the Bureau of Land Management.                                                                                                                                  |

A schematic diagram is also attached which clearly identifies all equipment that will be utilized.

The storage and measuring facility is located at <u>NWNW-1/4</u>, Sec. <u>10</u>, T<u>19S</u>, R<u>25E</u>, on Federal lease <u>Patrick</u> <u>API #1</u>, Eddy County, New Mexico. BLM will be notified if there is any future change in the facility location.