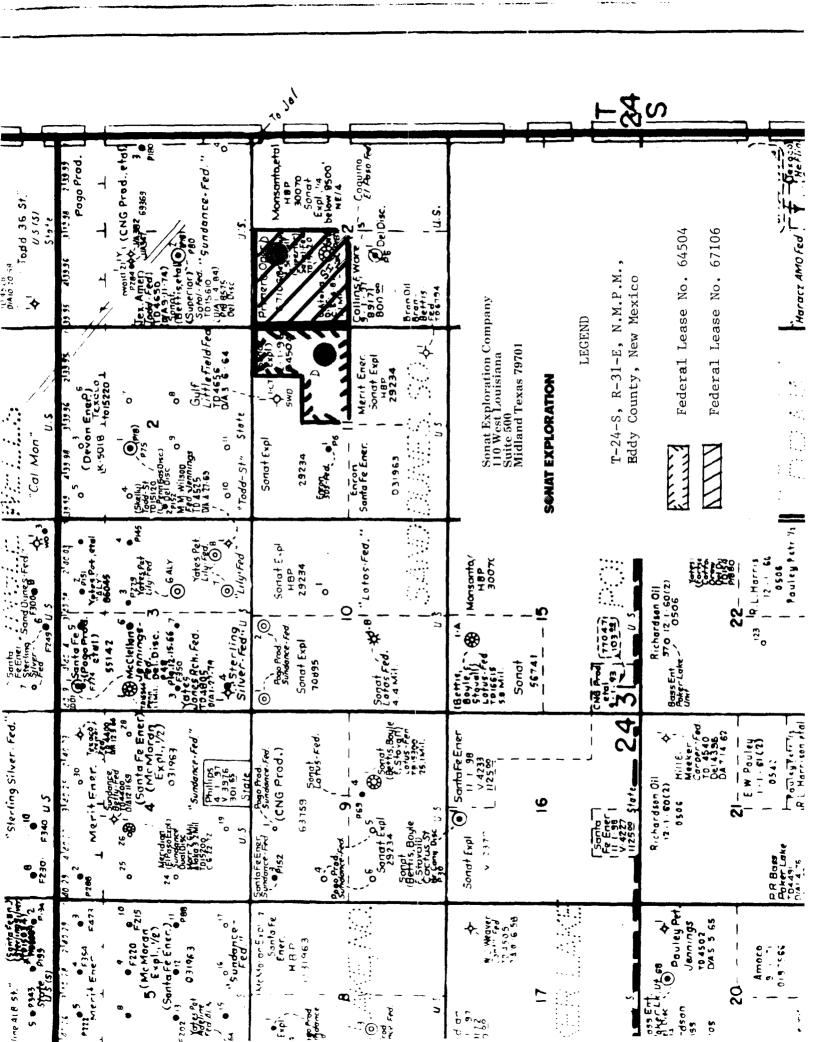

#### SENAT EXPLORETION

23

April 19, 1996

Mr. David R. Catanach New Mexico Oil Conservation Division 310 Old Santa Fe Trail Santa Fe, New Mexico 87504

Re: Rule 309.-B. - Administrative Approval, Lease Commingling Lotos "11-F" Federal and Sotol "A" Federal Leases Sections 11 and 12, T24S, R31E Eddy County, New Mexico

Mr. Catanach:

Sonat Exploration respectfully requests administrative approval for an exception to Rule 309-A to allow commingling of production from two separate leases for the Lotos "11-F" Federal and Sotol "A" Federal leases located in Eddy County, New Mexico.

Attached is a plat designating the two leases. It is proposed to only commingle production from the Delaware formation.

A schematic diagram of the proposed commingling facility is attached. Oil, water, and gas from each lease will be separately metered prior to commingling in the stock tanks. If additional Delaware wells are drilled on either lease, then adequate facilities will be installed to provide monthly well tests for each well on each lease.

#### Legal Description of Leases

All leases described below are in T24S, R31E, Eddy County, New Mexico.

- 1. Lotos "11-F" Federal Lease Federal Lease Number NM 64504

  NE/4, S/2 NE/4 of Section 11.
- 2. <u>Sotol "A" Federal Federal Lease Number NM 67106</u>
  NW/4 of Section 12