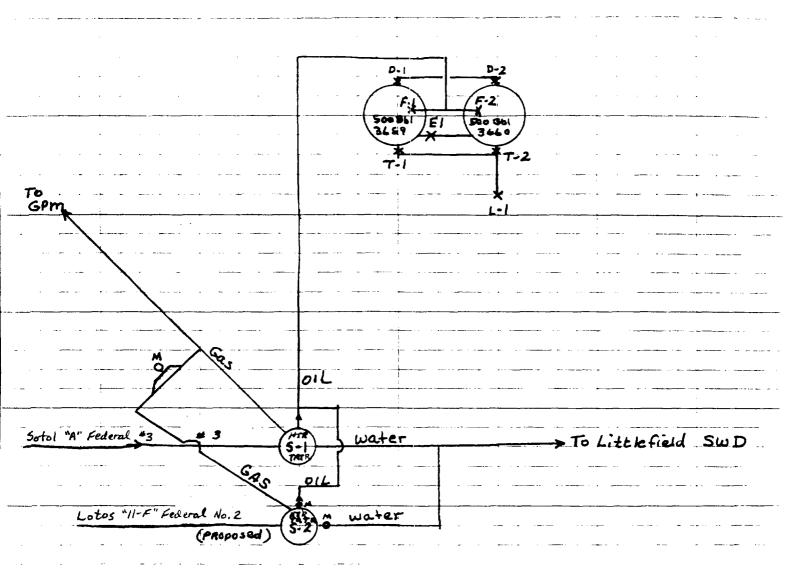

Attached is a plat designating the two leases. It is proposed to only commingle production from the Delaware formation.

A schematic diagram of the proposed commingling facility is attached. Oil, water, and gas from each lease will be separately metered prior to commingling in the stock tanks. If additional Delaware wells are drilled on either lease, then adequate facilities will be installed to provide monthly well tests for each well on each lease.

#### S@NAT EXPLORATION

Proposed Commingled Tank Battery

Sotol "A" Federal Lotos "11-F" Federal

To be located at the Sotol "A" Federal Well No. 3 in Section 12, T24S, R31E, Eddy County, New Mexico

Z 740 689 942