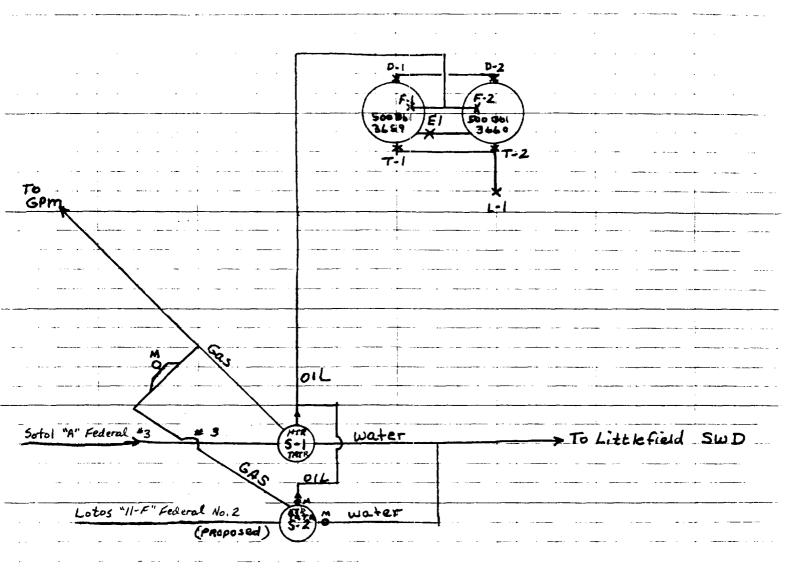

Attached is a plat designating the two leases. It is proposed to only commingle production from the Delaware formation.

A schematic diagram of the proposed commingling facility is attached. Oil, water, and gas from each lease will be separately metered prior to commingling in the stock tanks. If additional Delaware wells are drilled on either lease, then adequate facilities will be installed to provide monthly well tests for each well on each lease.

#### S@NAT EXPLORATION

Proposed Commingled Tank Battery

Sotol "A" Federal Lotos "11-F" Federal

To be located at the Sotol "A" Federal Well No. 3 in Section 12, T24S, R31E, Eddy County, New Mexico

Z 740 689 942