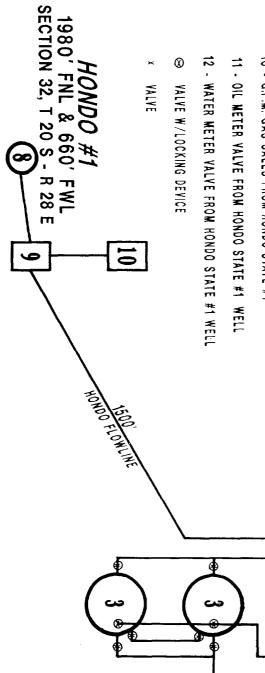

All production is from the Burton Flat; Bone Spring (Assoc.) Pool.

A plat of each well and a schematic diagram of the commingling facility located at the Keystone #4 well site are enclosed.

By copy of this letter, all parties owning an interest in the leases and the purchaser of the commingled production are notified by certified mail of Maralo's intent to commingle production from these separate leases.

- 1 STACK PACK FOR KEYSTONE #4 WELL
- 2 500 BBL FIBERGLASS WATER TANK COMMINGLED
- 3 500 BBL STEEL OIL TANK COMMINGLED
- 2" GAS CHECK METER MARALO METER FOR KEYSTONE
- 5 G.P.M. GAS METER FOR KEYSTONE #4 WELL
- 6 HEATER TREATER FOR HONDO STATE #1 W/METERING VALVES ON OIL & WATER
- KEYSTONE #4 WELLHEAD
- 8 HONDO STATE #1 WELLHEAD
- 9 STACK PACK FOR HONDO STATE #1
- 10 G.P.M. GAS SALES FROM HONDO STATE #1

EDDY COUNTY, NEW MEXICO

NOT TO SCALE

District 1 PO Box 1980, Hobbs, NM 88241-1980 District II PO Drawer DD, Artesia, NM 88211-0719 District III 1000 Rio Brazos Rd., Aztec, NM 87410 District IV