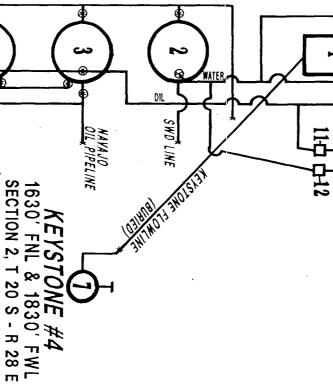

All production is from the Burton Flat; Bone Spring (Assoc.) Pool.

A plat of each well and a schematic diagram of the commingling facility located at the Keystone #4 well site are enclosed.

By copy of this letter, all parties owning an interest in the leases and the purchaser of the commingled production are notified by certified mail of Maralo's intent to commingle production from these separate leases.

- 1 STACK PACK FOR KEYSTONE #4 WELL
- 2 500 BBL FIBERGLASS WATER TANK COMMINGLED
- 3 500 BBL STEEL OIL TANK COMMINGLED
- 2" GAS CHECK METER MARALO METER FOR KEYSTONE
- 5 G.P.M. GAS METER FOR KEYSTONE #4 WELL
- 6 HEATER TREATER FOR HONDO STATE #1 W/METERING VALVES ON OIL & WATER
- KEYSTONE #4 WELLHEAD
- 8 HONDO STATE #1 WELLHEAD
- 9 STACK PACK FOR HONDO STATE #1
- 10 G.P.M. GAS SALES FROM HONDO STATE #1

EDDY COUNTY, NEW MEXICO

NOT TO SCALE

District 1 PO Box 1980, Hobbs, NM 88241-1980 District II PO Drawer DD, Artesia, NM 88211-0719 District III 1000 Rio Brazos Rd., Aztec, NM 87410 District IV