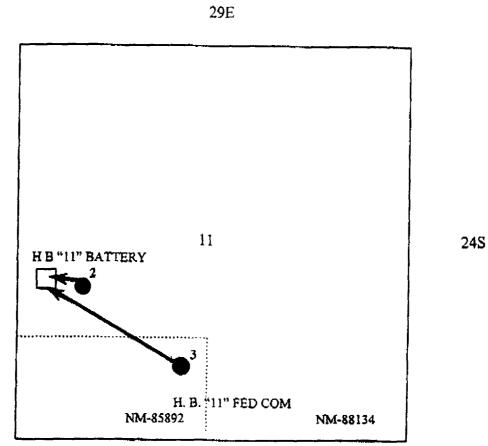

\*Estimated production rate (well has not been completed).

Working interest, royalty interests, and overriding royalty interests are identical in all leases listed above.

A map (Exhibit 1) is enclosed showing the locations and Federal lease numbers of the two leases which will contribute production to the proposed commingling and common storage facilities.

A schematic diagram (Exhibit 2) is attached which clearly identifies the equipment and concept to be utilized for measurement, off-lease storage, and commingling operations.

Currently there is one producer connected to the H. B. "11" Federal Battery (located at L, 11, 24S, 29E on NM-88134). The battery, wells, and their locations are shown in Exhibit 1. The BLM will be notified prior to any future change in the facility location.

Signature: Allana W.R. Adams Division Engineer Name:

Title:

Date:

P.4

HASH BROWN AREA H. B. "11" BATTERY SECTION 11, T24S, R29E

SANTA FE ENERGY RESOURCES, INC.

denote only where wells are connected, and do not indicate actual flowline routes.

NOTE: Lines from wells to battery

.

P.5

| Attachment to Site Facility Diagram                                             |                     |                    |
|---------------------------------------------------------------------------------|---------------------|--------------------|
| WELLNAME HB 11 Fed. #2                                                          | _                   |                    |
| FEDERAL #88 134                                                                 |                     |                    |
| PRODUCTION PHASE                                                                |                     |                    |
| All circulating lines $C-1$ through $C-3$                                       | _ and sales valves  | S-1_through        |
| <u>S-3</u> , roll lines <u><math>R-1</math></u> through <u><math>R-3</math></u> | _ are sealed closed | Head switch valves |