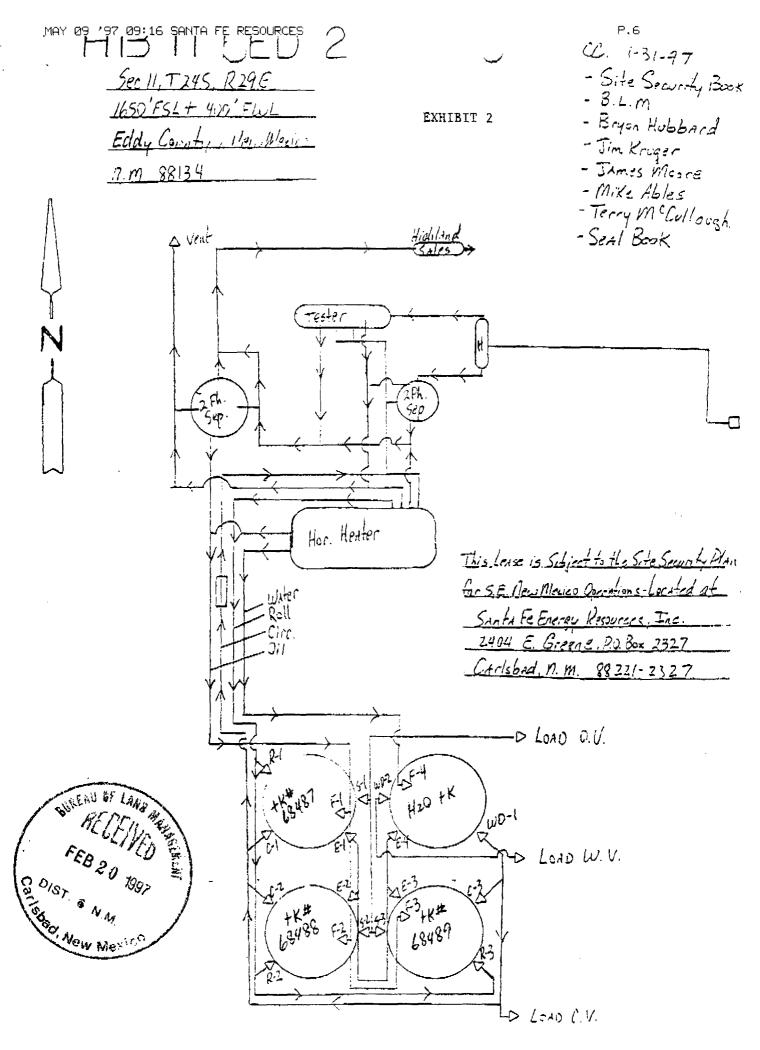

A schematic diagram (Exhibit 2) is attached which clearly identifies the equipment and concept to be utilized for measurement, off-lease storage, and commingling operations.

Currently there is one producer connected to the H. B. "11" Federal Battery (located at L, 11, 24S, 29E on NM-88134). The battery, wells, and their locations are shown in Exhibit 1. The BLM will be notified prior to any future change in the facility location.

Application for Surface Commingling, Off-Lease Storage and Measurement, cont. February 11, 1997

Details of the proposed method for allocating production to contributing sources are as follows:

The H. B. "11" Federal Battery is equipped with a multi-well production header, a test separator with oil/water/gas measurement devices, two (2) two-phase production separators, a horizontal heater-treater, oil & water storage tanks, and a gas sales meter (see Exhibit 2).