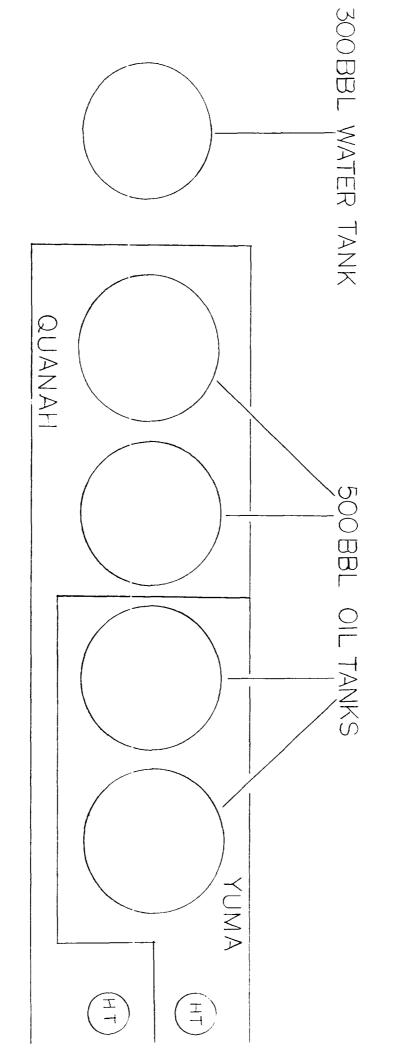

At present the batteries for the referenced wells are located on the same pad. Each battery consists of two oil tanks, one heater treater and a communal water tank. The oil tanks for the Yuma battery are in poor condition and need to be replaced. In order to avoid an approximate \$10,000 tank replacement. Coastal Management Corporation is asking for approval to commingle the production of said wells. A schematic diagram of the current and proposed Yuma-Quanah battery have been enclosed for your review. Both wells are currently producing from the Delaware formation.

ALAN 915' (288. 078)

Quanah - Yuma Battery PROPOSED

Quanah – Yuma Battery Current

VIA CERTIFIED P 245 753 <u>171</u>

May 7, 1997