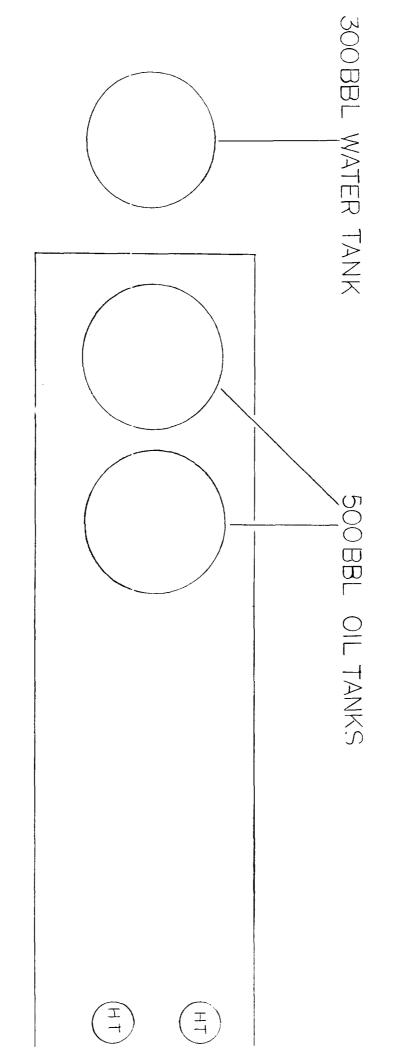

At present the batteries for the referenced wells are located on the same pad. Each battery consists of two oil tanks, one heater treater and a communal water tank. The oil tanks for the Yuma battery are in poor condition and need to be replaced. In order to avoid an approximate \$10,000 tank replacement. Coastal Management Corporation is asking for approval to commingle the production of said wells. A schematic diagram of the current and proposed Yuma-Quanah battery have been enclosed for your review. Both wells are currently producing from the Delaware formation.

ALAN 915' (288. 078)

Quanah - Yuma Battery PROPOSED

Quanah – Yuma Battery Current

VIA CERTIFIED P 245 753 <u>171</u>

May 7, 1997