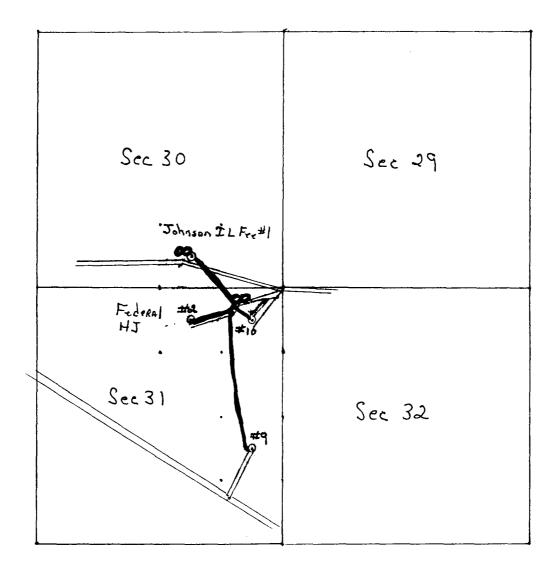

A. Wells proposed for commingling and off lease storage: Johnson IL Fee #1, SW/4 SE/4 Sec 30 - T06S - R26E.

B. Welkproposed for commingling, only:

Federal HJ #2, NW/4 NE/4 Sec 31 - T06S - R26E Federal HJ #9, NE/4 SE/4 Sec 31 - T06S - R26E Federal HJ #10, NE/4 NE/4 Sec 31 - T06S - R26E

### F. Proposed commingled battery:

There is an existing flowline from the Johnson IL to the Federal HJ used now as a SWD line. We propose to hookup the production line from the Johnson IL to this existing line so it will carry all production to the Federal HJ gunbarrel. Combining all production from the Federal HJ and Johnson IL. Sending H2O to the SWD and the oil production to the Federal HJ tank battery, a 210 bbl tank. We will then disassemble the Johnson IL tank battery, move the production tank from the Johnson IL to the Federal HJ and tie that tank into the existing facilities. See attached diagrams.

M.E.W. proposes the following plan: There is an existing flowline from the Johnson IL to the Federal HJ used now as a SWD line. We propose to hookup the production line from the Johnson IL to this existing line so it will carry all production to the Federal HJ gunbarrel. Combining all production from the Federal HJ and Johnson IL. Sending H2O to the SWD and the oil production to the Federal HJ tank battery, a 210 bbl tank. We will then disassemble the Johnson IL tank battery, move the production tank from the Johnson IL to the Federal HJ and tie that tank into the existing facilities. This will help greatly when it comes time to sale a load of oil. Right now when we have a load of oil each of these wells have to be shut down to allow the oil to be prepared for selling. This sometimes results in several days of down time due to the operators and purchasers scheduling, this problem will be eleminated when we commingle these two wells.