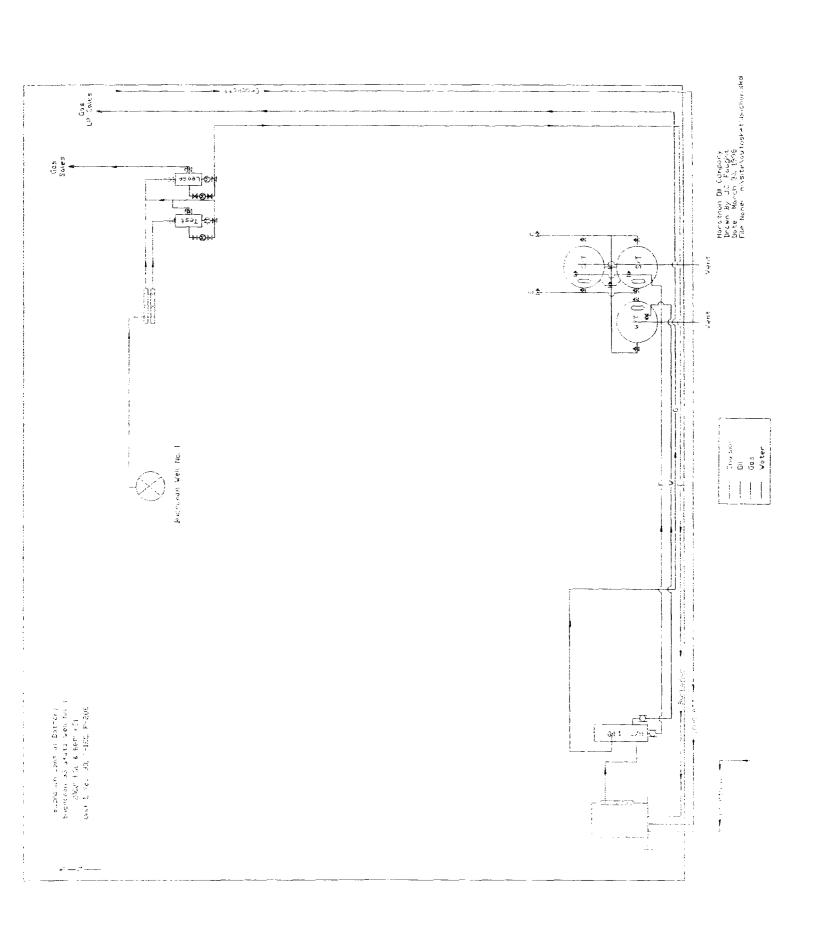

Marathon Oil Company proposes to produce the three leases to a common stock tank battery with separate metering facilities prior to commingling. The common battery will be at the James Buchanan '33' St. No. 1 location. It should be noted that there is a diversity of ownership between the leases. However, the proposed production operation is in accordance with the applicable provisions and all necessary parties have been notified by certified mail.

Please find attached a lease commingling plat and a production facility schematic. Please note that the value of the oil will not be adversely effected.

If you have any questions or comments, please advise.

Countrium 4 state viel Hall 1980: ZNE 9 DESCHIL Unit G, Sec. 9, T-197, RHRSF Maratran Du Campany Drawn By Ju. Fragit Date: March 70: 1948 File Name: mistretoutos-ettssyrtmonskd

4 - Z -

Marethon DL Company Drawn By, JC, Tought Date, March 4 1799 Fig. Nome, missteroustoskeriskol