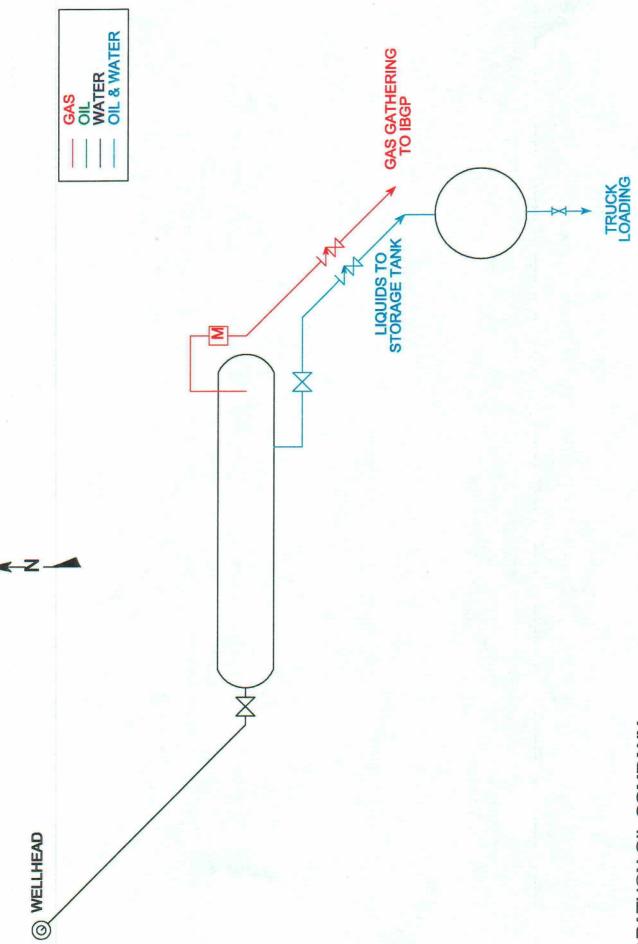

Marathon proposes to surface commingle this Morrow production at a central battery. Production will be measured by 3-phase separators, one for each well. The gas will be transported by pipeline to the Indian Basin Gas Plant for processing. After processing, the gas and NGLs will be metered and sold at the tail-gate of the plant. Liquid hydrocarbon production will be gathered into a storage tank and delivered to the central battery, located at the Indian Basin Gas Plant, by truck. It will be stored in tanks at the central battery. The liquid hydrocarbons will then be metered through a LACT unit and sold. Water production will be metered and sent to Marathon's disposal system from the separators.

The attached drawings illustrate the proposed separation equipment and the proposed production batteries and flow scheme for the production from these two (2) wells. Also attached is a more detailed description of the proposed flow and metering of all production, along with a map showing flow from wellhead to central facility.

The proposed operation is described in detail on the attached diagrams. Liquid hydrocarbon production will be measured using turbine meters per prior approvals. These meters are proved on a regular schedule.

A map is enclosed showing the lease numbers and location of all leases and wells that will contribute production to the commingling/common storage facility. All unitized/communitized areas and producing zones/pools are also clearly illustrated. Schematic diagrams are also attached which clearly identify all equipment that will be utilized.

Details of the proposed method for allocating production to contributing sources are as follows: Gas is measured at the lease using allocation meters. It is then transported to the Indian Basin Gas Plant by pipeline. After processing the gas, it is metered at the tail-gate of the plant and sold. Liquid hydrocarbon production is measured on the lease and then gathered into a storage tank. It is then truck hauled to the Storage and Measurement facility shown above where it is processed and sold through a LACT unit. The produced water is injected into various water disposal wells per prior approvals. All production will be allocated to wells based on monthly well tests and the previously approved methods of lease allocation.