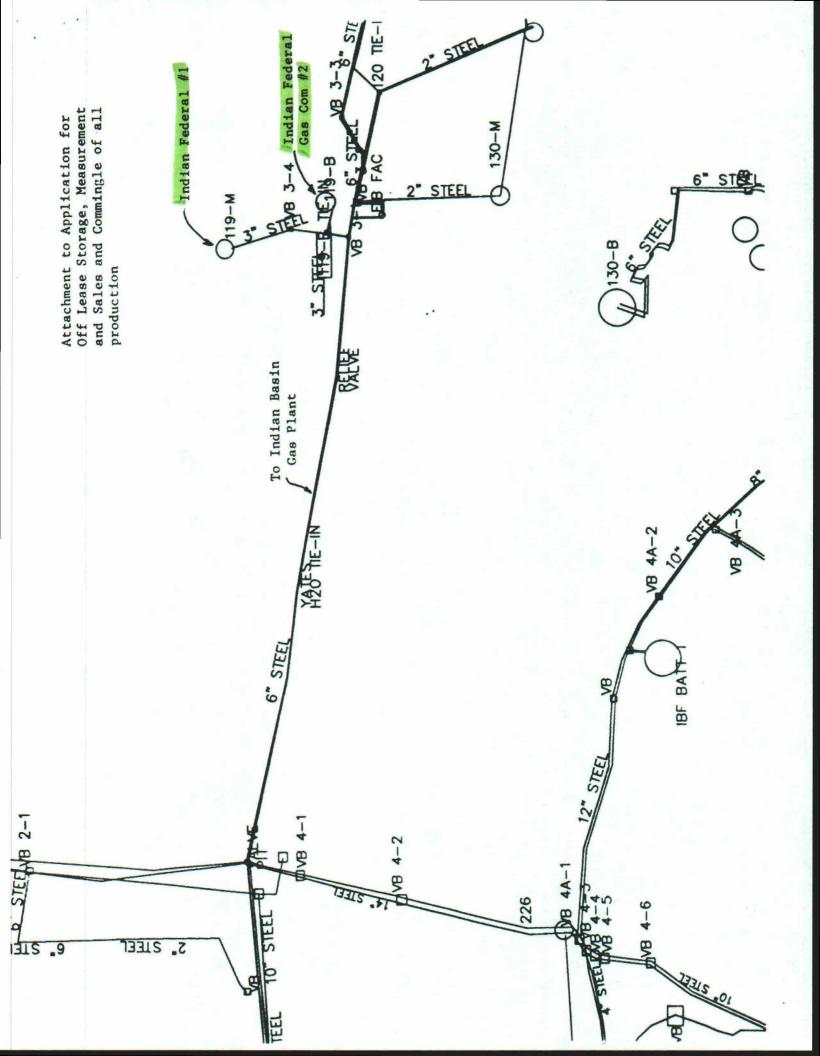

The attached drawings illustrate the proposed separation equipment and the proposed production batteries and flow scheme for the production from these two (2) wells. Also attached is a more detailed description of the proposed flow and metering of all production, along with a map showing flow from wellhead to central facility.

A map is enclosed showing the lease numbers and location of all leases and wells that will contribute production to the commingling/common storage facility. All unitized/communitized areas and producing zones/pools are also clearly illustrated. Schematic diagrams are also attached which clearly identify all equipment that will be utilized.