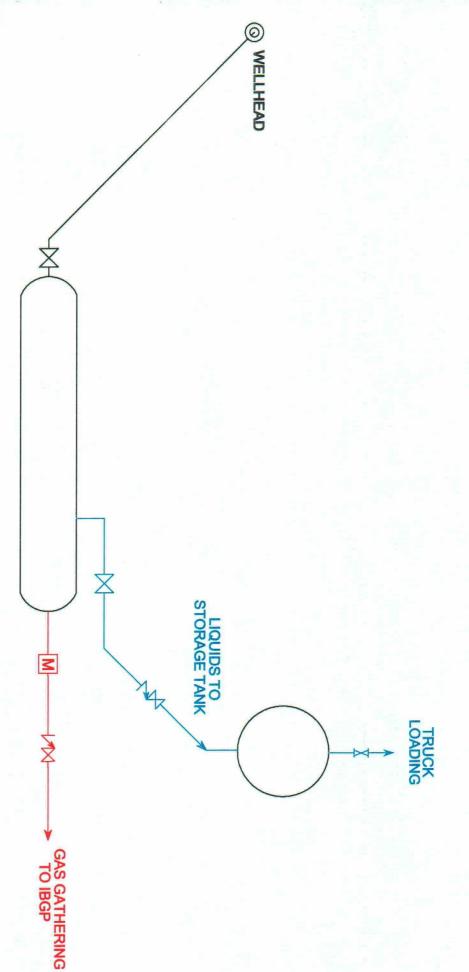

Marathon proposes to surface commingle this Morrow production at a central battery. Production will be measured by 3-phase separators, one for each well. The gas will be transported by pipeline to the Indian Basin Gas Plant for processing. After processing, the gas and NGLs will be metered and sold at the tail-gate of the plant. Liquid hydrocarbon production will be gathered into a storage tank and delivered to the central battery, located at the Indian Basin Gas Plant, by truck. It will be stored in tanks at the central battery. The liquid hydrocarbons will then be metered through a LACT unit and sold. Water production will be metered and sent to Marathon's disposal system from the separators.

The attached drawings illustrate the proposed separation equipment and the proposed production batteries and flow scheme for the production from these two (2) wells. Also attached is a more detailed description of the proposed flow and metering of all production, along with a map showing flow from wellhead to central facility.

The proposed operation is described in detail on the attached diagrams. Liquid hydrocarbon production will be measured using turbine meters per prior approvals. These meters are proved on a regular schedule.

A map is enclosed showing the lease numbers and location of all leases and wells that will contribute production to the commingling/common storage facility. All unitized/communitized areas and producing zones/pools are also clearly illustrated. Schematic diagrams are also attached which clearly identify all equipment that will be utilized.

Details of the proposed method for allocating production to contributing sources are as follows: Gas is measured at the lease using allocation meters. It is then transported to the Indian Basin Gas Plant by pipeline. After processing the gas, it is metered at the tail-gate of the plant and sold. Liquid hydrocarbon production is measured on the lease and then gathered into a storage tank. It is then truck hauled to the Storage and Measurement facility shown above where it is processed and sold through a LACT unit. The produced water is injected into various water disposal wells per prior approvals. All production will be allocated to wells based on monthly well tests and the previously approved methods of lease allocation.