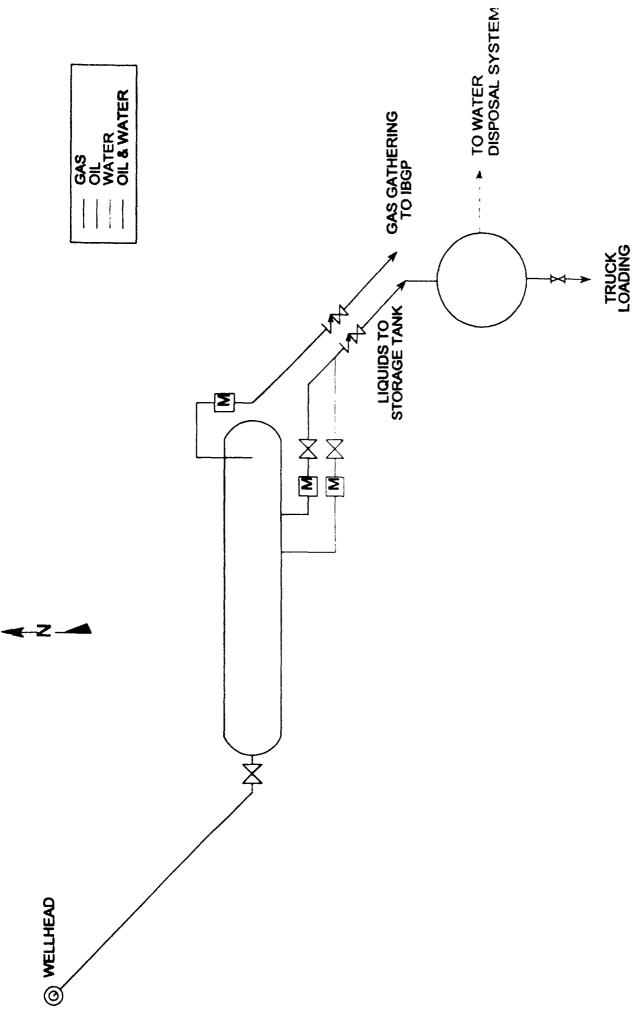

Marathon proposes to surface commingle this Morrow production at a central battery. Production will be measured by 3-phase separators, one for each well. The gas will be transported by pipeline to the Indian Basin Gas Plant for processing. After processing, the gas and NGLs will be metered and sold at the tail-gate of the plant. Liquid hydrocarbon production will be gathered into a storage tank and delivered to the central battery, located at the Indian Basin Gas Plant, by truck. It will be stored in tanks at the central battery. The liquid hydrocarbons will then be metered through a LACT unit and sold. Water production will be metered and sent to Marathon's disposal system from the separators.

The attached drawings illustrate the proposed separation equipment and the proposed production batteries and flow scheme for the production from these two (2) wells. Also attached is a more detailed description of the proposed flow and metering of all production, along with a map showing flow from wellhead to central facility.

The proposed operation is described in detail on the attached diagrams. Liquid hydrocarbon production will be measured using turbine meters per prior approvals. These meters are proved on a regular schedule.

A map is enclosed showing the lease numbers and location of all leases and wells that will contribute production to the commingling/common storage facility. All unitized/communitized areas and producing zones/pools are also clearly illustrated. Schematic diagrams are also attached which clearly identify all equipment that will be utilized.

Details of the proposed method for allocating production to contributing sources are as follows: Gas is measured at the lease using allocation meters. It is then transported to the Indian Basin Gas Plant by pipeline. After processing the gas, it is metered at the tail-gate of the plant and sold. Liquid hydrocarbon production is measured on the lease and then gathered into a storage tank. It is then truck hauled to the Storage and Measurement facility shown above where it is processed and sold through a LACT unit. The produced water is injected into various water disposal wells per prior approvals. All production will be allocated to wells based on monthly well tests and the previously approved methods of lease allocation.