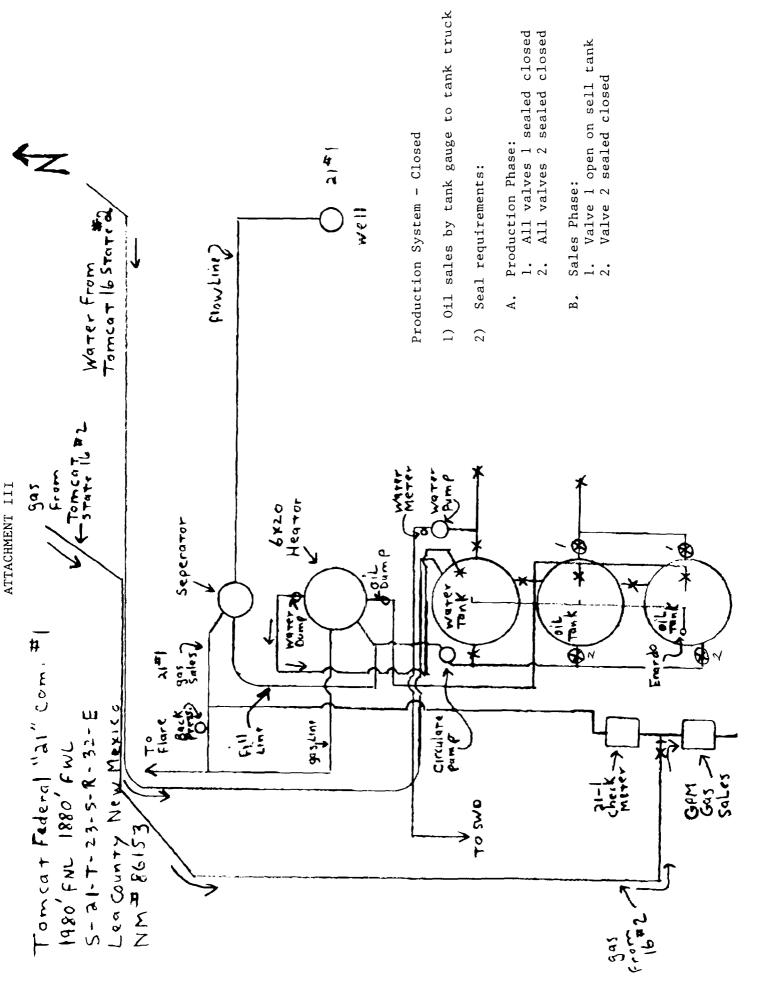

The common sales meter for the Tomcat '21' Federal #1 and Tomcat '16' State #2 is located in Unit D, Section 21, T-23S, R-32E in Lea County, NM. The tank battery for the Tomcat 21 Federal Com #1 is located in Unit D of Section 21, T-23S, R-32E in Lea Co., NM. The tank battery for the Tomcat 16 State #2 is located in Unit M of Section 16, T-23S, R-32E in Lea Co., NM. All subject wells, lease boundaries, and gas sales point are depicted on Attachment II.

The purpose of the Lease Commingling and the Off Lease Storage, Measurement, and Sales is to reduce facility and operating cost, thereby increasing the economic life of the wells.

Also enclosed please find the following: Attachment III, Tomcat '21' Federal Com #1, a diagram of the measurement equipment, separators, and storage tanks in accordance with the "Manual For Installation and Operation of Commingling Facilities"; Attachment IV, a copy of the notification letter which was mailed to all interest owners and to the purchaser via certified mail, along with a list of interest owners and purchasers (Attachment V).