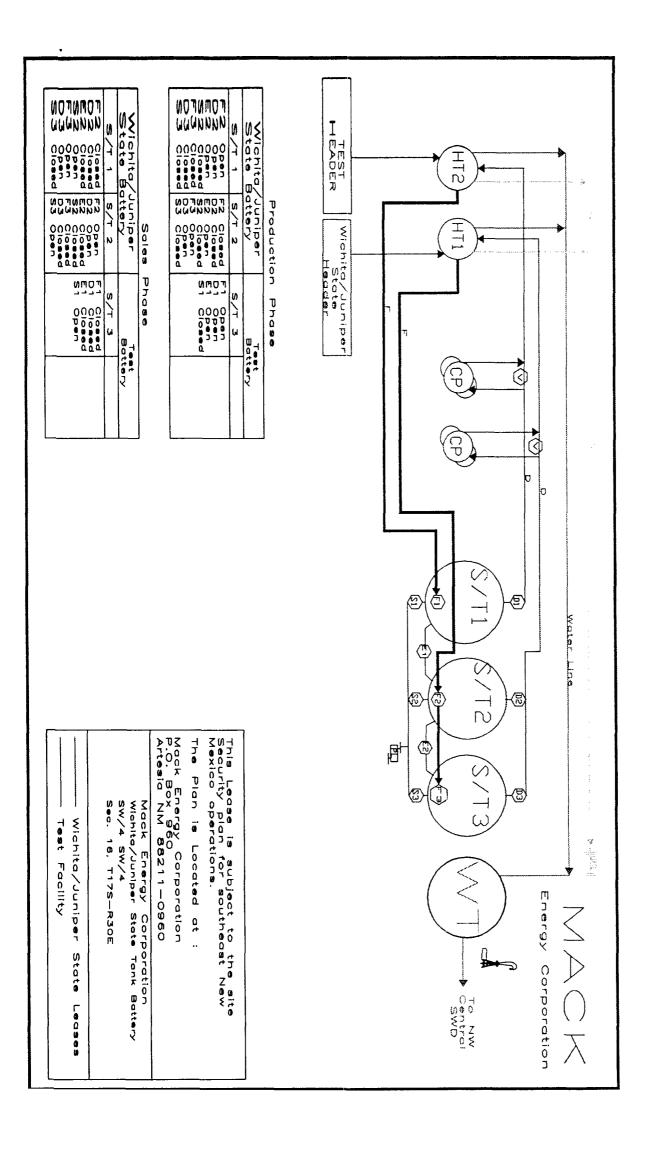

Sec 16, T17S, R30E

State of NM Lease B-2209

Mack Energy proposes to surface commingle Loco Hills Paddock production at a central battery located at SW/4 SW/4, Sec 16. T17S, R30E. Proper allocation for production will be measured at the battery. The attached site facility diagram illustrates the typical separation equipment and the proposed production battery.

# State of New Mexico Energy, Minerals and Natural Resources Department

Form C-103 Revised 1-1-89

DATE -

District Office <u>DISTRICT I</u> P.O. Box 1980, Hobbs NM 88240 OIL CONSERVATION DIVISION WELL API NO. 2040 South Pacheco Santa Fe, New Mexico 87505 DISTRICT II 811 South First, Artesia, NM 88210 5. Indicate Type of Lease STATE 🛛 FEE **DISTRICT III** 1000 Rio Brazos Rd. Aztec, NM 87410 6. State Oil & Gas Lease No. V-4381 & B-2209 SUNDRY NOTICES AND REPORTS ON WELLS (DO NOT USE THIS FORM FOR PROPOSALS TO DRILL OR TO DEEPEN OR PLUG BACK TO A 7. Lease Name or Unit Agreement Name DIFFERENT RESERVOIR. USE "APPLICATION FOR PERMIT" (FORM C-101) FOR SUCH PROPOSALS). 1. Type Of Well: OIL  $\boxtimes$ Juniper State & Wichita State OTHER 2. Name of Operator 8. Well No. Mack Energy Corporation 3. Address of Operator 9. Pool name or Wildcat P.O. Box 960, Artesia, NM 88211-0960 Loco Hills Paddock 4. Well Location \_ Feet From The Feet From The Line and 16 30E Eddy, NM NMPM Section Township Range County 10. Elevation (Show whether DF, RKB, RT, GR, etc.) Check Appropriate Box to Indicate Nature of Notice, Report, or Other Data 11. NOTICE OF INTENTION TO: SUBSEQUENT REPORT OF: PERFORM REMEDIAL WORK PLUG AND ABANDON ALTERING CASING REMEDIAL WORK TEMPORARILY ABANDON CHANGE PLANS PLUG AND ABANDONMEN COMMENCE DRILLING OPNS PULL OR ALTER CASING CASING TEST AND CEMENT JOB OTHER: Surface Commingle OTHER 12. Describe Proposed or Completed Operations (Clearly state all pertinent details, and give pertinent dates, including estimated date of starting any proposed work) SEE RULE 1103. Mack Energy Corporation as operator respectfully requests administrative approval for a CTB permit for surface commingling, off lease storage and measurement of production. It is requested that surface commingling of "Loco Hills Paddock" production be approved for the following leases: Juniper State #1 SW/4 SW/4 Sec 16, T17S, R30E State of NM Lease V-4381 Wichita State #1 NW/4 SW/4 Sec 16, T17S, R30E State of NM Lease B-2209 A central battery will be located at SW/4 SW/4, Sec 16, T17S, R30E. Proper allocation for production will be measured at the battery. The attached site facility diagram illustrates the typical separation equipment and the proposed production battery. Mack Energy has made notification to all parties owning an interest in these leases, including the oil purchaser, of the intent to commingle. I hereby certify that the information above is true and complete to the best of my knowledge and belief 6/30/99 Production Analyst DATE -\_ TITLE -SIGNATURE -TELEPHONE NO (505)748-1288 Crissa D. Carter TYPE OR PRINT NAME

#### Continued:

The proposed operation is described in detail on the attached diagrams.

A map is enclosed showing the lease numbers and location of all leases and wells that will contribute production to the proposed commingling/common storage facility. All unitized/communitized areas, producing zones/pools are also clearly illustrated.

A schematic diagram is also attached which clearly identifies all equipment that will be utilized.

The storage and measuring facility is located at <u>SWSW-1/4</u>, Sec. <u>16</u> T 17 S, R 30 E, on lease No. <u>V-4381</u> <u>EDDY</u> County, New Mexico. OCD will be notified if there is any future change in the facility location.