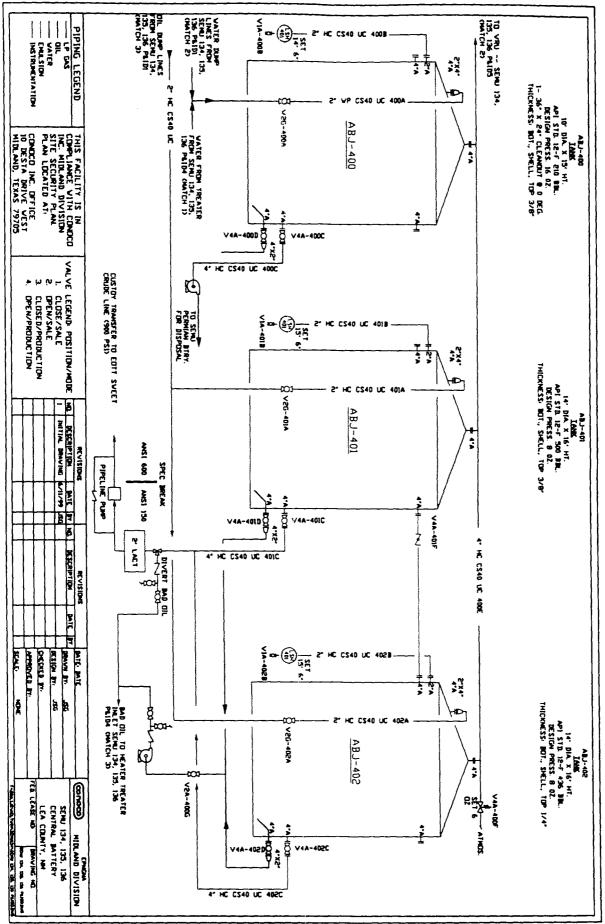

## Application to Surface Commingle: SEMU Strawn Central Battery Simplified Method of Operation

Three wells, SEMU 134, SEMU 135 and SEMU 136, will produce into the SEMU Strawn battery. Each well will have its own three phase separator, where the oil, water and gas will be separated. The gas will be measured with an orifice meter, the oil will be measured with a positive displacement meter, and the water will be measured with a turbine meter.

After the oil from each well has gone through its own positive displacement meter, the oil will normally flow into 500 barrel stock tanks. The oil will be sold via LACT and back allocated based upon the NMOCD's allocation formula.

Should the oil need to be treated to achieve saleable oil, the LACT will divert bad oil back into a common horizontal heater treater. Each/all wells will have the ability to divert their oil dump line to the heater treater. Such divert valves will be located downstream of the positive displacement meter that is used to measure oil production. After heating the oil in the treater, it will be dumped into the common 500 barrel stock tanks.