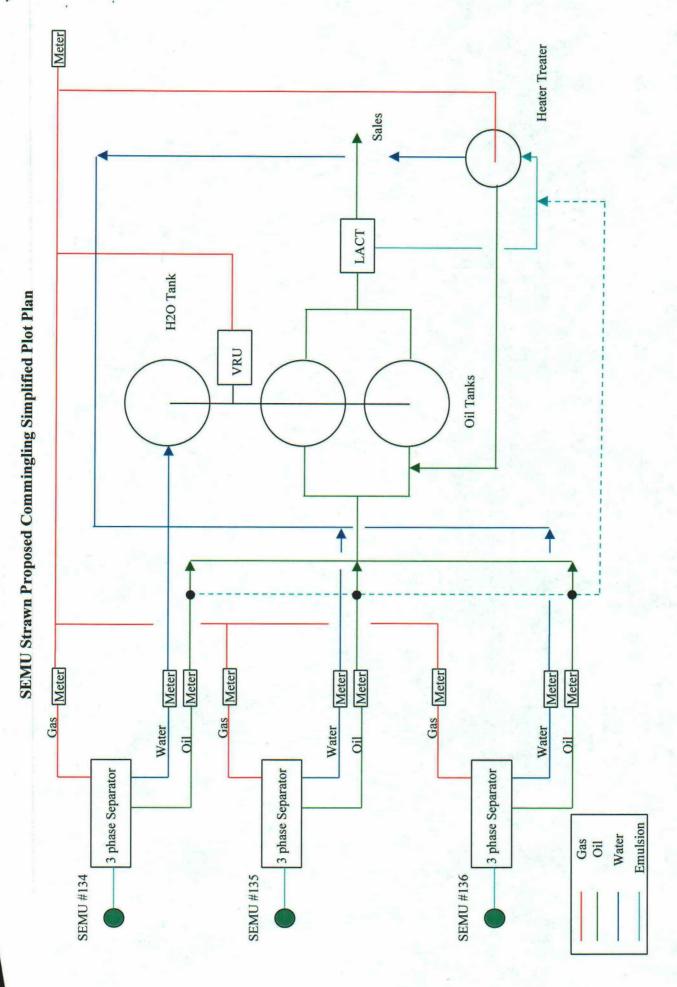

## Application to Surface Commingle: SEMU Strawn Central Battery Simplified Method of Operation

Three wells, SEMU 134, SEMU 135 and SEMU 136, will produce into the SEMU Strawn battery. Each well will have its own three phase separator, where the oil, water and gas will be separated. The gas will be measured with an orifice meter, the oil will be measured with a positive displacement meter, and the water will be measured with a turbine meter.

After the oil from each well has gone through its own positive displacement meter, the oil will normally flow into 500 barrel stock tanks. The oil will be sold via LACT and back allocated based upon the NMOCD's allocation formula.

Should the oil need to be treated to achieve saleable oil, the LACT will divert bad oil back into a common horizontal heater treater. Each/all wells will have the ability to divert their oil dump line to the heater treater. Such divert valves will be located downstream of the positive displacement meter that is used to measure oil production. After heating the oil in the treater, it will be dumped into the common 500 barrel stock tanks.

Gas will be measured with an orifice meter and an electronic flow computer. The gas from each well will then be allocated based upon the gas sales meter for the SEMU Strawn battery. Gas from the heater treater and the vapor recovery unit will be sold via the same gas sales meter for the SEMU Strawn battery.