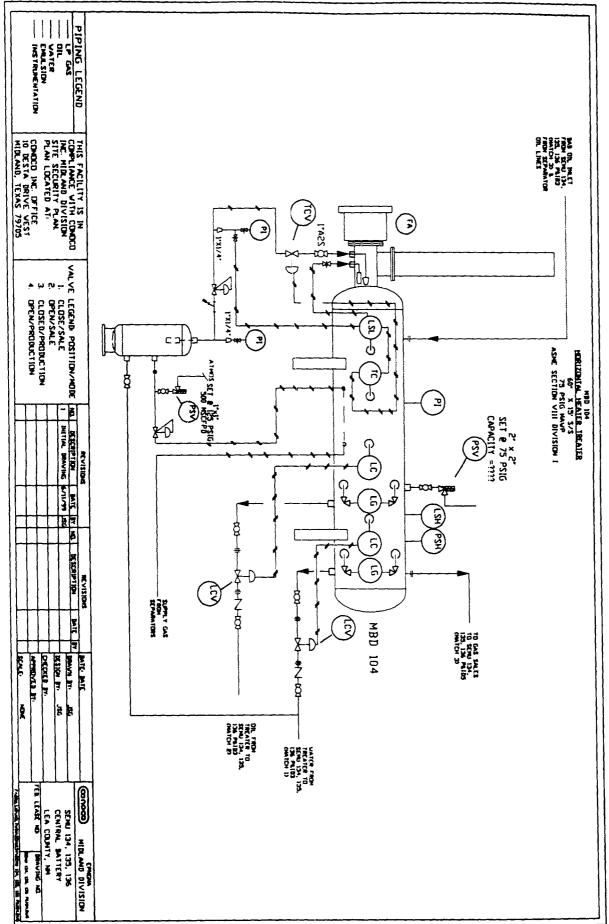

Should the oil need to be treated to achieve saleable oil, the LACT will divert bad oil back into a common horizontal heater treater. Each/all wells will have the ability to divert their oil dump line to the heater treater. Such divert valves will be located downstream of the positive displacement meter that is used to measure oil production. After heating the oil in the treater, it will be dumped into the common 500 barrel stock tanks.

Gas will be measured with an orifice meter and an electronic flow computer. The gas from each well will then be allocated based upon the gas sales meter for the SEMU Strawn battery. Gas from the heater treater and the vapor recovery unit will be sold via the same gas sales meter for the SEMU Strawn battery.