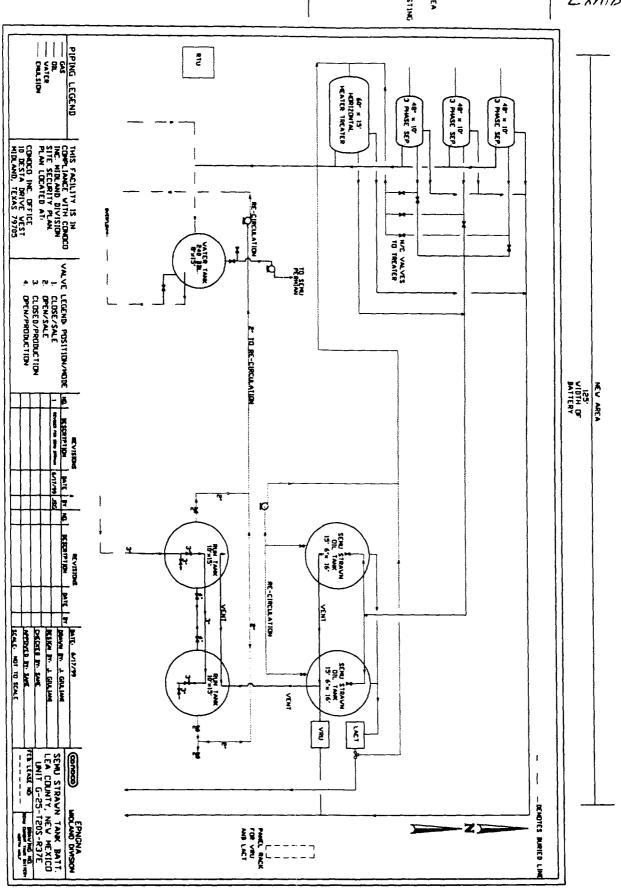

## Application to Surface Commingle: SEMU Strawn Central Battery Simplified Method of Operation

Three wells, SEMU 134, SEMU 135 and SEMU 136, will produce into the SEMU Strawn battery. Each well will have its own three phase separator, where the oil, water and gas will be separated. The gas will be measured with an orifice meter, the oil will be measured with a positive displacement meter, and the water will be measured with a turbine meter.

After the oil from each well has gone through its own positive displacement meter, the oil will normally flow into 500 barrel stock tanks. The oil will be sold via LACT and back allocated based upon the NMOCD's allocation formula.

Should the oil need to be treated to achieve saleable oil, the LACT will divert bad oil back into a common horizontal heater treater. Each/all wells will have the ability to divert their oil dump line to the heater treater. Such divert valves will be located downstream of the positive displacement meter that is used to measure oil production. After heating the oil in the treater, it will be dumped into the common 500 barrel stock tanks.

Gas will be measured with an orifice meter and an electronic flow computer. The gas from each well will then be allocated based upon the gas sales meter for the SEMU Strawn battery. Gas from the heater treater and the vapor recovery unit will be sold via the same gas sales meter for the SEMU Strawn battery.