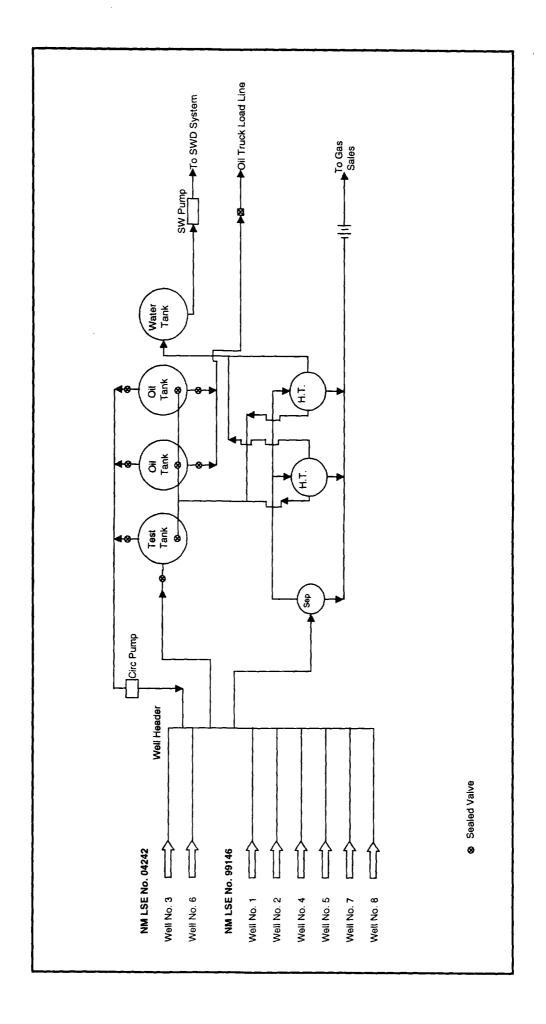

|                                  |                       |               |                                                                                                                                           |

## DENIUS FEDERAL LEASE (NM 04242 AND NM 99146 FACILITY DRAWING



# SOUTHWESTERN ENERGY PRODUCTION COMPANY PRODUCTION ALLOCATION

LEASE : DENIUS FEDERAL

08/250

PRODUCTION MO/YR

66/90

~ PAGE

|                         | See Smith survivous of the |                       |          |            |    |         |                       |           |     |                 |   |         |        |
|-------------------------|----------------------------|-----------------------|----------|------------|----|---------|-----------------------|-----------|-----|-----------------|---|---------|--------|
|                         |                            |                       |          |            |    |         |                       |           |     |                 |   |         |        |
|                         | 9.0                        | 28.