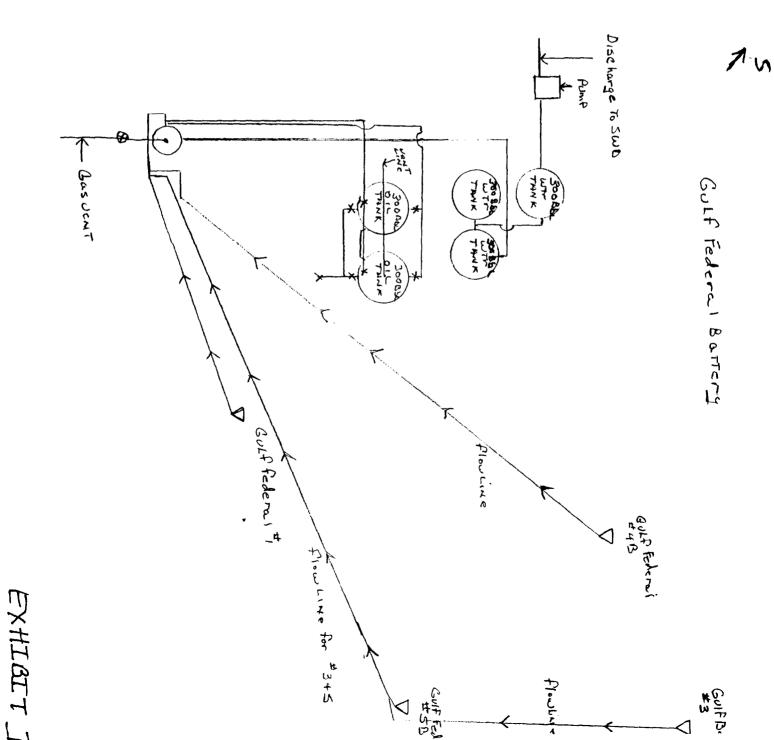

A Map (Exhibit II) is enclosed that shows lease numbers and location of all leases and wells that will contribute production to the proposed commingled facility.

The storage and measuring facility is located in UL "N" in section 13, T-26S, R-29E on lease # LC061497 in Eddy County, NM. The only well requested to be commingled to this facility is the Gulf Beaty #3.

**Process and Flow Description:** Under the proposed flow system, Oil, gas, and water will be pumped out the tubing and will go through a flowline to a header at the battery. Wells will be tested by shutting down the other three producing wells one day each month to obtain a daily production value for the oil and water. The gas is used as supply gas for the engines on each lease and disposal pump, remaining gas is vented as the volume is to small to sale.

المان المان معروفة المان المنافقة المان المعالية المعالية المعالمة المعالمة معروفة المعالية المعالم المعالية ال المان المعالمة المان المعالمة الم

| une 1990) UNITED STATES<br>DEPARTMENT OF THE INTERIOR                                              |                                                                                                                                |                                                                                                                                                                                                                                                                                                                                                              | FURM APPROVBD<br>Budget Bureau No. 1004-0135<br>Expires; March 31, 1993                    |  |
|----------------------------------------------------------------------------------------------------|--------------------------------------------------------------------------------------------------------------------------------|--------------------------------------------------------------------------------------------------------------------------------------------------------------------------------------------------------------------------------------------------------------------------------------------------------------------------------------------------------------|--------------------------------------------------------------------------------------------|--|
|                                                                                                    | BUREAU OF LA                                                                                                                   | ND MANAGEMENT                                                                                                                                                                                                                                                                                                                                                | 5 Lease Designation and Sertal No.<br>NM11038                                              |  |
| Do not use this for                                                                                | m for proposals to drill                                                                                                       | ND REPORTS ON WELLS<br>or to deepen or reentry to a different reservoir.<br>PERMIT—" for such proposals                                                                                                                                                                                                                                                      | 6 If Indian, Allottes or Tribe Name                                                        |  |
|                                                                                                    | ······································                                                                                         | N TRIPLICATE                                                                                                                                                                                                                                                                                                                                                 | 7. If Unit of CA. Agreement Designation                                                    |  |
| 1 Type of Well                                                                                     |                                                                                                                                |                                                                                                                                                                                                                                                                                                                                                              | R. Well Name and No.                                                                       |  |
| 2. Name of Operator                                                                                | U Other                                                                                                                        |                                                                                                                                                                                                                                                                                                                                                              | Gulf Beaty #3                                                                              |  |
| Enerstan Reso                                                                                      | -                                                                                                                              |                                                                                                                                                                                                                                                                                                                                                              | 9 API Well No.                                                                             |  |
| P. D. Bux 606.                                                                                     |                                                                                                                                | 221 (505)885-8302                                                                                                                                                                                                                                                                                                                                            | 30015037360051<br>10. Field and Pool. or Baplorntory Area                                  |  |
|                                                                                                    | Sec., I., R., M., or Survey Desci                                                                                              |                                                                                                                                                                                                                                                                                                                                                              | Brushy Draw (Delawa                                                                        |  |
| Sec 14, T-26S<br>1980 FSL & 66                                                                     | 11. County ut Party, State<br>QL - 808                                                                                         |                                                                                                                                                                                                                                                                                                                                                              |                                                                                            |  |
| 2 CHECK A                                                                                          | PPROPRIATE BOX(8)                                                                                                              | TO INDICATE NATURE OF NOTICE, REPO                                                                                                                                                                                                                                                                                                                           | RT, OR OTHER DATA                                                                          |  |
|                                                                                                    | UBMISSION                                                                                                                      |                                                                                                                                                                                                                                                                                                                                                              |                                                                                            |  |
| X Notice of                                                                                        | Intent                                                                                                                         | Abandonment                                                                                                                                                                                                                                                                                                                                                  | Change of Plans                                                                            |  |
| Subsequer                                                                                          | A Atomana                                                                                                                      |                                                                                                                                                                                                                                                                                                                                                              | New Construction                                                                           |  |
| Subsequer                                                                                          | n Kepon                                                                                                                        | 🛄 Plugging Back<br>🛄 Casing Repsir                                                                                                                                                                                                                                                                                                                           | Water Shut-Off                                                                             |  |
| 🔲 Final Aba                                                                                        | ndoninent Notice                                                                                                               | Altering Casing Other                                                                                                                                                                                                                                                                                                                                        | Conversion in Injection     Dispose Water     (Net: Report cents of multiple completion on |  |
| Commingle Pro<br>Gulf Fed<br>Gulf Fed<br>Gulf Fed<br>These wells a<br>lease, along<br>maintain gas | duction of oil 6 g<br>leral API<br>leral 4B API<br>leral 5B API<br>re stripper wells<br>with the disposal<br>supply to all eng | depute for all markers and zones pertinent to this work )*<br>gas into common battery with additic<br>#3001503732 Lease # LC061497<br>#3001503734 Lease # LC061497<br>#3001503733 Lease # LC061497<br>and gas from these leases is used 2<br>engine. The addition of this well<br>ines. We will also improve both ba<br>ew Enwest Viverse Federal #1, 900' 1 | to fuel engines on each<br>to the battery will he<br>tteries, as the current               |  |
| lease based o                                                                                      | n monthly isolation<br>the Gulf Federal                                                                                        | production from the Beaty #3 will b<br>on production test from this well.<br>Battery through existing lines to th                                                                                                                                                                                                                                            | The Beaty #3 will be                                                                       |  |
| Signed                                                                                             | 1001                                                                                                                           | The President.                                                                                                                                                                                                                                                                                                                                               | Date 3-7-2000                                                                              |  |
| (This space for Pederal o                                                                          | r State office use)                                                                                                            |                                                                                                                                                                                                                                                                                                                                                              |                                                                                            |  |
| Approved by<br>Conditions of approvel, i                                                           | fany:                                                                                                                          | Title                                                                                                                                                                                                                                                                                                                                                        | Date                                                                                       |  |
| THIS IS B.I.C. Seallon IDOI<br>of representations as to any n                                      | MERCE IS & STIME TOY SAY MERCEN AT where within its jurisdiction.                                                              | abadingly Bhe additivity to weles to any hopeniment ar second to that Unit                                                                                                                                                                                                                                                                                   | a Bullon RHY INISS, Instituteur by theunautom sa                                           |  |