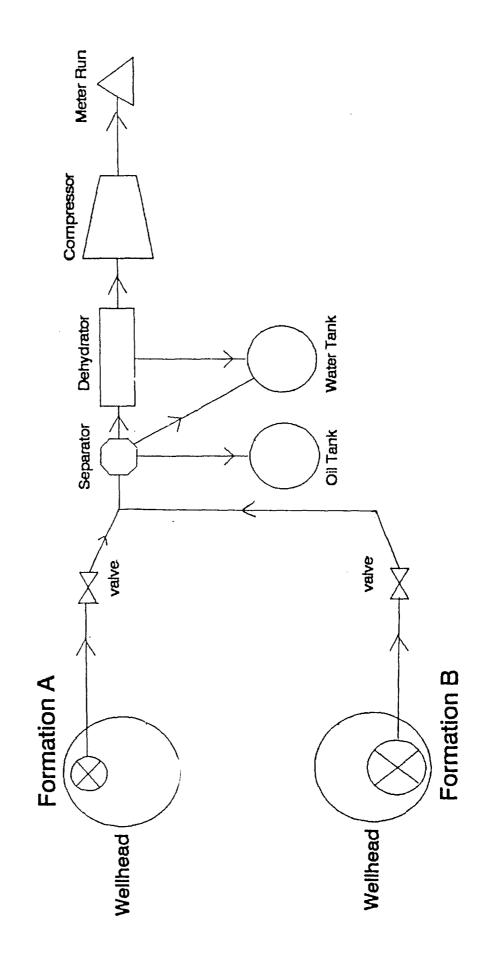

Amoco Production Company hereby requests administrative approval to surface commingle production from the Archuleta GC A #1 well completed in the Blanco Mesaverde Pool, and the Archuleta GC A #3 well completed in the Basin Dakota Pool. The two wells are located approximately 150 feet apart and could easily share common facilities. Both wells are located on a common lease and the ownership (WI, RI ORRI) of these pools is identical. Surface commingling will offer an economical method of production using a single train of production equipment to produce from both wells. The actual commercial value of the commingled production will not be less than the sum of the values of the production from each of the common sources of supply.

The Archuleta GC A #1 Well (Mesaverde) is currently producing about 90 mcfd. The Archuleta GC A #3 well (Dakota) has declined to about 60 mcfd. Based on this we propose to allocate production 60% to the Archuleta GC A #1 (Mesaverde) and 40% to the Archuleta GC A #3 (Dakota). Attached to aid in your review are plats showing the location and acreage dedicated to the wells, historical production and recent testing curves, and a schematic of the proposed commingling installation.