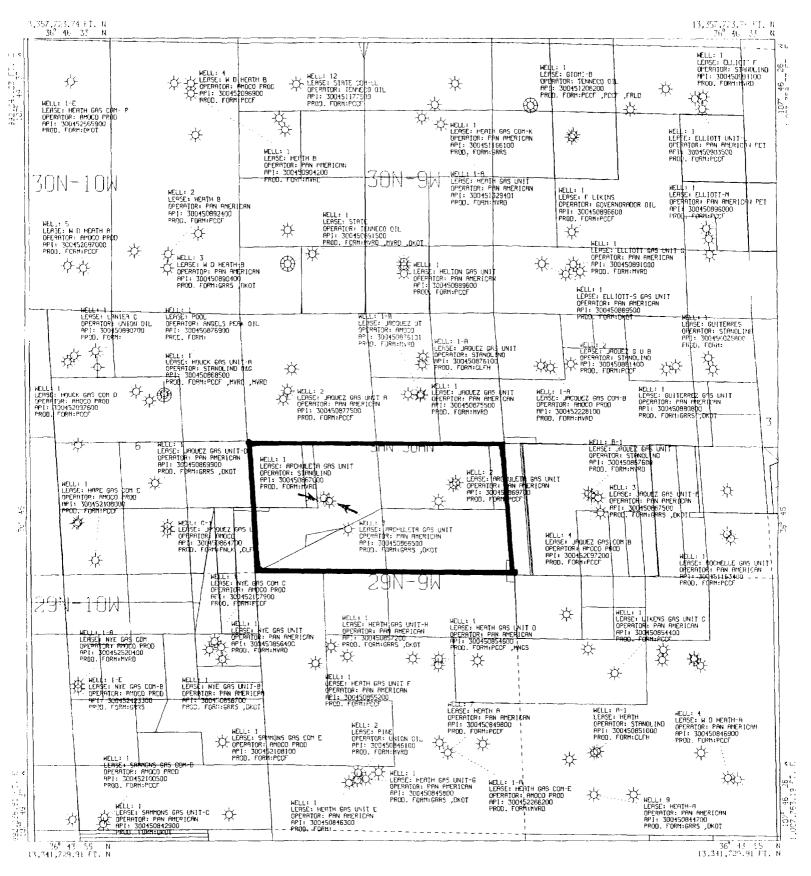

The Archuleta GC A #1 Well (Mesaverde) is currently producing about 90 mcfd. The Archuleta GC A #3 well (Dakota) has declined to about 60 mcfd. Based on this we propose to allocate production 60% to the Archuleta GC A #1 (Mesaverde) and 40% to the Archuleta GC A #3 (Dakota). Attached to aid in your review are plats showing the location and acreage dedicated to the wells, historical production and recent testing curves, and a schematic of the proposed commingling installation.

AMOCO PRODUCTION COMPANY PLAT MAP

ARCHULETA GAS COM A #1A & A #3 SAN JUAN COUNTY NEW MEXICO SCALE 1 IN. = 1,500 FT. JUL 12, 1934