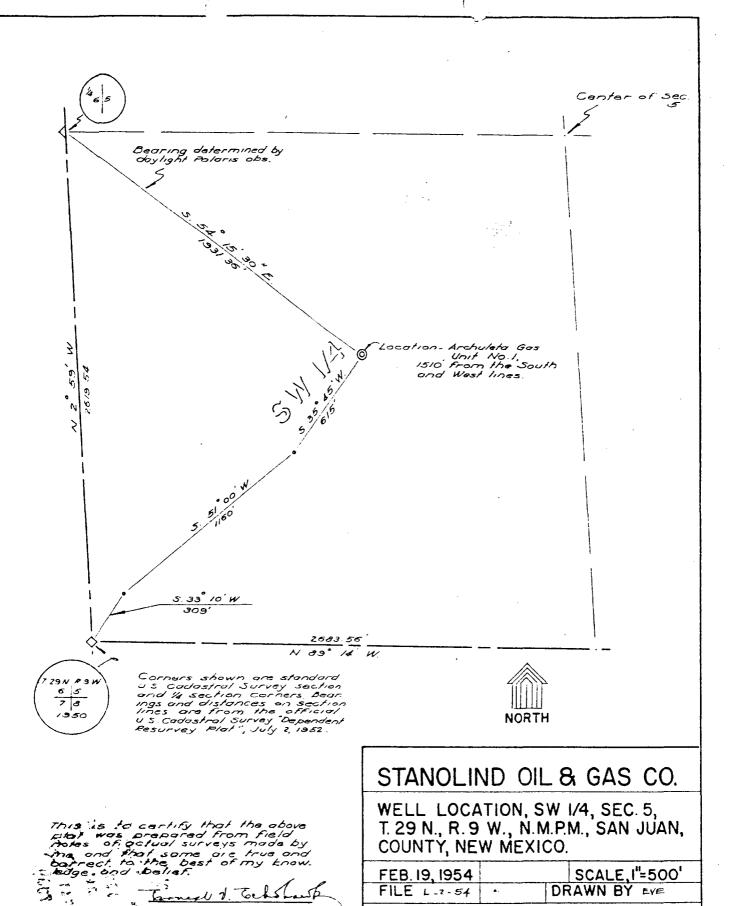

The Archuleta GC A #1 Well (Mesaverde) is currently producing about 90 mcfd. The Archuleta GC A #3 well (Dakota) has declined to about 60 mcfd. Based on this we propose to allocate production 60% to the Archuleta GC A #1 (Mesaverde) and 40% to the Archuleta GC A #3 (Dakota). Attached to aid in your review are plats showing the location and acreage dedicated to the wells, historical production and recent testing curves, and a schematic of the proposed commingling installation.