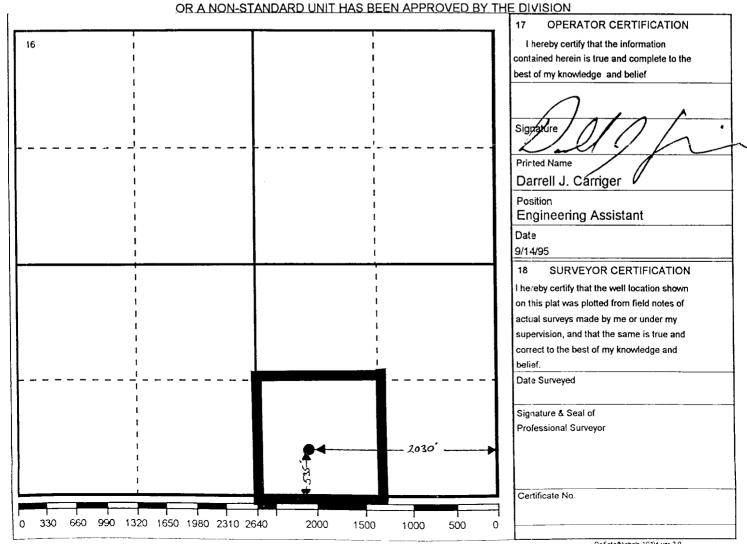

10 Surface Location

|   |               |         |          |       |         |               |                  |               |                |        | _ |
|---|---------------|---------|----------|-------|---------|---------------|------------------|---------------|----------------|--------|---|
| İ | UI or lot no. | Section | Township | Range | Lot.ldn | Feet From The | North/South Line | Feet From The | East/West Line | County | ĺ |
|   | 0             | 4       | 23-S     | 37-E  |         | 535           | SOUTH            | 2030          | EAST           | LEA    | ı |

NO ALLOWABLE WILL BE ASSIGNED TO THIS COMPLETION UNTIL ALL INTERESTS HAVE BEEN CONSOLIDATED OR A NON-STANDARD UNIT HAS BEEN APPROVED BY THE DIVISION

|                       |                                        | 17 OPERATOR CERTIFICATION                                                                                                                                                                                                                                                                                                                                       |
|-----------------------|----------------------------------------|-----------------------------------------------------------------------------------------------------------------------------------------------------------------------------------------------------------------------------------------------------------------------------------------------------------------------------------------------------------------|
| 6 1                   | ì                                      | I hereby certify that the information                                                                                                                                                                                                                                                                                                                           |
| ı                     | 1                                      | contained herein is true and complete to the                                                                                                                                                                                                                                                                                                                    |
| !<br>!                | <u> </u>                               | best of my knowledge and belief                                                                                                                                                                                                                                                                                                                                 |
|                       |                                        | Signature  Printed Name Darrell J. Carriger  Position Engineering Assistant  Date 9/14/95  18 SURVEYOR CERTIFICATION I hereby certify that the well location shown on this plat was plotted from field notes of actual surveys made by me or under my supervision, and that the same is true and correct to the best of my knowledge and belief.  Date Surveyed |
| - :<br> <br>          |                                        | Date Surveyed                                                                                                                                                                                                                                                                                                                                                   |
| l                     |                                        | Signature & Seal of                                                                                                                                                                                                                                                                                                                                             |
| i<br>I                |                                        | Professional Surveyor                                                                                                                                                                                                                                                                                                                                           |
| 1                     | 2030                                   | ·                                                                                                                                                                                                                                                                                                                                                               |
| 1                     | \$                                     |                                                                                                                                                                                                                                                                                                                                                                 |
| 1                     | ************************************** |                                                                                                                                                                                                                                                                                                                                                                 |
|                       |                                        | Certificate No.                                                                                                                                                                                                                                                                                                                                                 |
| 330 660 990 1320 1650 | 1980 2310 2640 2000 1500 1000          | 500 0                                                                                                                                                                                                                                                                                                                                                           |