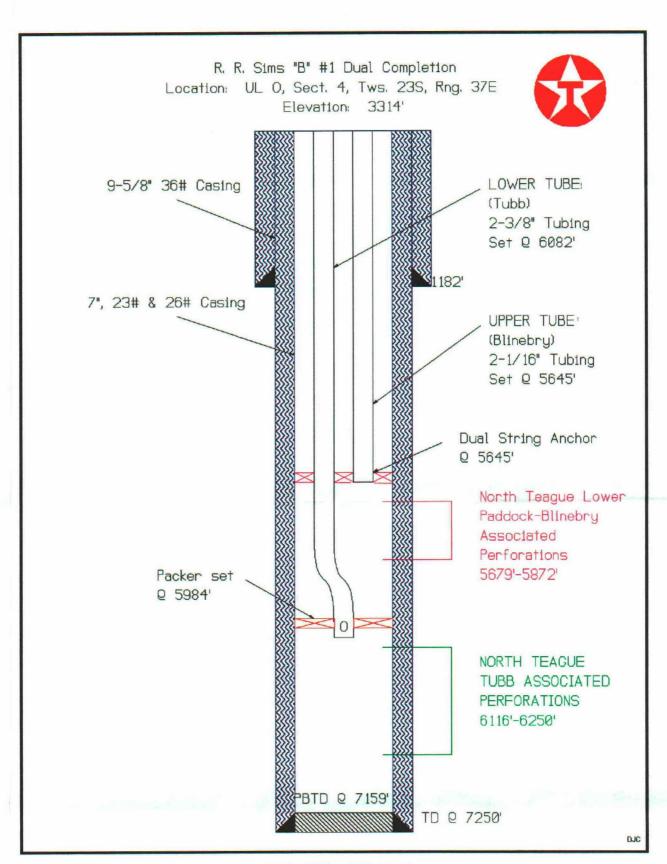

North Teague Lower Paddock-Blinebry Associated

and North Teague-Tubb Associated Pools UL O, Section 4, Township 23S, Range 37E

Lea County, New Mexico

Dear Mr. LeMay,

Texaco Exploration and Production Inc. respectfully requests permission to surface commingle produced hydrocarbons from the North Teague Lower Paddock-Blinebry Associated and the North Teague-Tubb Associated pools on the R. R. Sims "B" lease. Recently Texaco drilled the R. R. Sims "B" #1, a dually completed well in the above producing zones. The subject well is located in unit letter O, section 4, township 23S, range 37E, Lea County, New Mexico.

Texaco owns a 100% working interest in both zones on the R. R. Sims "B" (Fee) lease. Also a common royalty of 12.5% applies to both producing zones. Production from each zone will be metered separately prior to the surface commingling process.