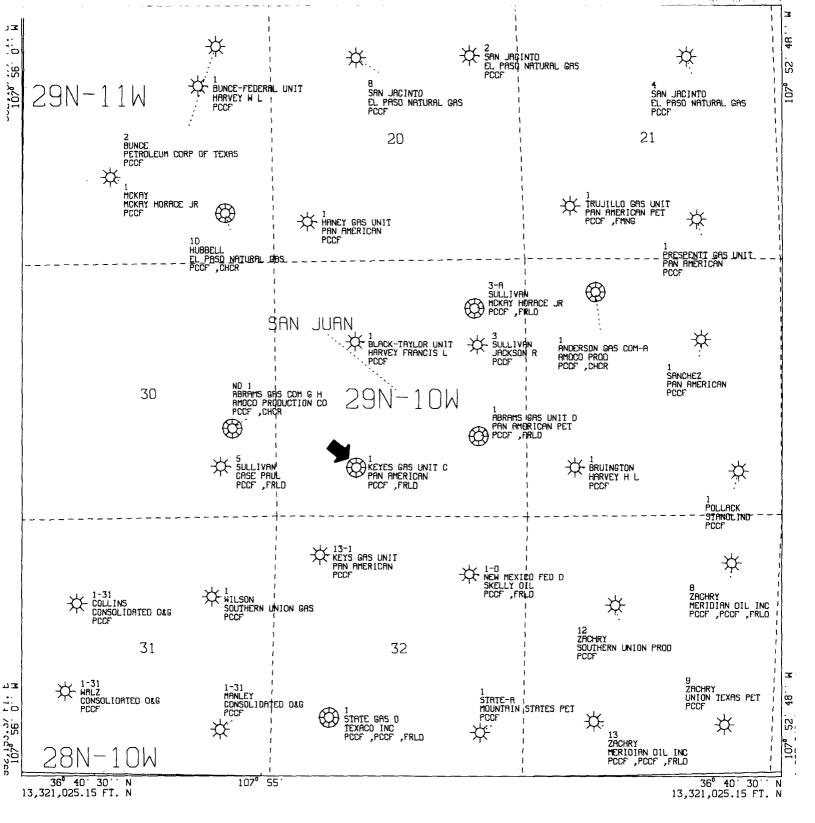

The ownership (WI, RI, ORRI) of these pools is identical in this wellbore. Currently, the Pictured Cliffs is producing 20 MCFD and the Fruitland Sand is producing 20 MCFD resulting in an expected rate of 40 MCFD. The recommended allocation would be based on historical production attributing 50% to the Pictured Cliffs and 50% to the Fruitland Sand. The Fruitland sand has not historically produced liquids so all condensate production would be 100% allocated to the Pictured Cliffs.

Attached to aid in your review are plats showing the location and acreage dedicated to the well, a historical production plot for each formation and a schematic of the proposed commingling installation. This spacing unit does not involve any State or Federal lands.