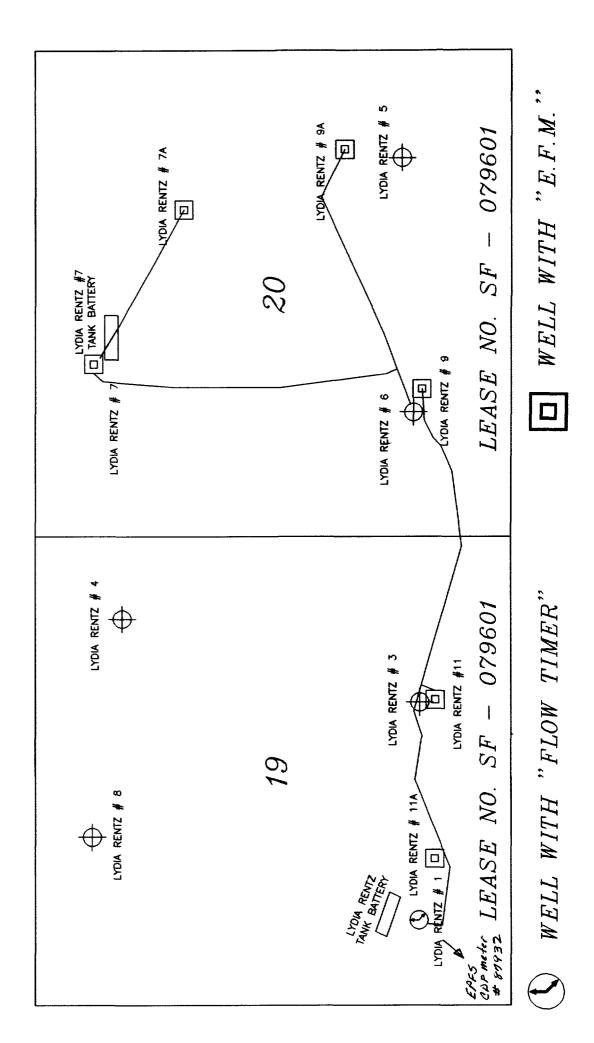

Oil production is gathered at two separate tank batteries located on the lease. Gas production feeds El Paso Field Services CDP meter no. 87932, also located on the lease. Exhibit II is a diagram showing the location of the wells, the gathering lines, the two tank batteries and the CDP meter. Exhibit III is a spreadsheet containing information concerning the specific wells tied to the gathering system. Both gas and liquid production is metered at each well location prior to commingling for allocation purposes. None of the wells are capable of producing top allowable in a prorated pool.

Please advise should you need further information regarding these Federal leases.

CHULL SNULTZ

CAS:

cc: Land Files - NM741121, NM751205

N Exhibit

Exhibit II

|                  |                    | FOUL OLAL OIL AND GAS COMPANY WEIL M              |          |       |         | ***  |                     | INVERT A POSTERIT OF LIND OUT MELE # 01 344 UITER 13 INVERTUAL UIE REASE AND CENTRE LAIN DAMETERS | ALL RULL WALLALL |              |                                        |              |
|------------------|--------------------|---------------------------------------------------|----------|-------|---------|------|---------------------|---------------------------------------------------------------------------------------------------|------------------|--------------|----------------------------------------|--------------|
|                  |                    |                                                   |          |       |         |      |                     |                                                                                                   |                  |              |                                        |              |
| Well             | <b>BLM LEASE</b>   | FIELD/                                            | Township | Range | Section | Spot | Legal               | FSOG                                                                                              | El Paso          | Oil Prod.    | Gas Prod.                              | Water Prod.  |
|                  | <b>DESIGNATION</b> | POOL NAME                                         |          |       |         |      |                     | Allocation Meter #                                                                                | CDP Meter #      | (12/95) BOPD | (12/95) BOPD (12/95) MCFD (12/95) BOPD | (12/95) BOPD |
|                  |                    |                                                   |          |       |         |      |                     |                                                                                                   |                  |              |                                        |              |
| Lydia Rentz #7   | SF-079601          | SF-079601 W. Lindrith GP-DK, Blanco MV (DHC-1133) | T25N     | RO3W  | 20      | ပ    | 800' FNL/1820' FWL  | 191-197                                                                                           | 87932            | 3            | 41                                     | 8            |
| Lydia Rentz #7A  | SF-079601          | SF-079601 W. Lindrith GP-DK, Blanco MV (DHC-1114) | T25N     | RO3W  | 20      | ю    | 1650' FNL/1650' FEL | 191-191                                                                                           | 87932            | -            | 74                                     | 15           |
| Lydia Rentz #1   | SF-079601          | SF-079601 Blanco P. C. South                      | T25N     | R03W  | 19      | Σ    | 990' FSL/990' FWL   | 191-252                                                                                           | 87932            | 0            | 11                                     | 0            |
| Lydia Rentz #9   | SF-079601          | SF-079601 W. Lindrith GP-DK                       | T25N     | R03W  | 20      | z    | 990' FSL/1650' FWL  | 191-185                                                                                           | 87932            | 9            | 47                                     | 3            |
| Lydia Rentz #9A  | SF-079601          | SF-079601 W. Lindrith GP-DK                       | T25N     | R03W  | 20      | _    | 1850' FSL/990' FEL  | 191-192                                                                                           | 87932            | 33           | 149                                    | 6            |
| Lydia Rentz #11  | SF-079601          | SF-079601 W. Lindrith GP-DK, Blanco MV (DHC-1001) | T25N     | RO3W  | 19      | 0    | 840' FSL/1820' FEL  | 191-184                                                                                           | 87932            | 10           | 64                                     | 1            |
| Lydia Rentz #11A | SF-079601          | SF-079601 W. Lindrith GP-DK                       | T25N     | R03W  | 19      | ×    | 845' FSL/1645' FWL  | 191-190                                                                                           | 87932            | 21           | 52                                     | 2            |
|                  |                    |                                                   |          |       |         |      |                     |                                                                                                   |                  |              |                                        |              |
| Total            |                    |                                                   |          |       |         |      |                     |                                                                                                   |                  | 74           | 438                                    | 27           |