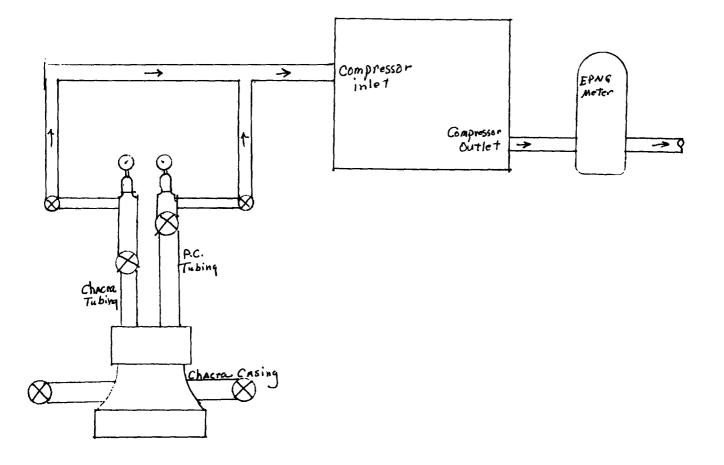

Kimbell Com #1

Surface commingle schematic diagram

## State of New Mexico Energy, Minerals, and Natural Resources Department OIL CONSERVATION DIVISION 2040 S. Pacheco Santa Fe, New Mexico 87505-6429 APPLICATION FOR SURFACE COMMINGLING

| Operator: Curtis J. Little<br>PO Box 1258<br>Farmington, New Mexico                                                                                                                                                                                                                                                                                  | Request: Administrative Approval                                                                                                                                                                                                                                                                                                                                                                                                                                                                                                                                                                                                                                                                                                                                                                                                                                                                                                                                                                                                                                                                                                                                                                                                                                                                                                                                                                                                                                                                                                                                                                                                                                                                                                                                                                                                                                                                                                                                                                                                                                                                                                 |  |  |  |  |  |
|------------------------------------------------------------------------------------------------------------------------------------------------------------------------------------------------------------------------------------------------------------------------------------------------------------------------------------------------------|----------------------------------------------------------------------------------------------------------------------------------------------------------------------------------------------------------------------------------------------------------------------------------------------------------------------------------------------------------------------------------------------------------------------------------------------------------------------------------------------------------------------------------------------------------------------------------------------------------------------------------------------------------------------------------------------------------------------------------------------------------------------------------------------------------------------------------------------------------------------------------------------------------------------------------------------------------------------------------------------------------------------------------------------------------------------------------------------------------------------------------------------------------------------------------------------------------------------------------------------------------------------------------------------------------------------------------------------------------------------------------------------------------------------------------------------------------------------------------------------------------------------------------------------------------------------------------------------------------------------------------------------------------------------------------------------------------------------------------------------------------------------------------------------------------------------------------------------------------------------------------------------------------------------------------------------------------------------------------------------------------------------------------------------------------------------------------------------------------------------------------|--|--|--|--|--|
| Lease: Kimbell Com #1 Lease N<br>Unit-S-T-R: 860' FNL, 1670' FWL, Sec. 23, Twn. 2<br>County: Rio Arriba State: New Mexic                                                                                                                                                                                                                             |                                                                                                                                                                                                                                                                                                                                                                                                                                                                                                                                                                                                                                                                                                                                                                                                                                                                                                                                                                                                                                                                                                                                                                                                                                                                                                                                                                                                                                                                                                                                                                                                                                                                                                                                                                                                                                                                                                                                                                                                                                                                                                                                  |  |  |  |  |  |
| Pool Name: South Blanco Pictured Cliff and Otera Chacra Dual                                                                                                                                                                                                                                                                                         |                                                                                                                                                                                                                                                                                                                                                                                                                                                                                                                                                                                                                                                                                                                                                                                                                                                                                                                                                                                                                                                                                                                                                                                                                                                                                                                                                                                                                                                                                                                                                                                                                                                                                                                                                                                                                                                                                                                                                                                                                                                                                                                                  |  |  |  |  |  |
| Type of Production: South Blanco PC-Dry Gas<br>Liquid Hydrocarbons: None out of either zone.                                                                                                                                                                                                                                                         | Otera Chacra-Dry Gas                                                                                                                                                                                                                                                                                                                                                                                                                                                                                                                                                                                                                                                                                                                                                                                                                                                                                                                                                                                                                                                                                                                                                                                                                                                                                                                                                                                                                                                                                                                                                                                                                                                                                                                                                                                                                                                                                                                                                                                                                                                                                                             |  |  |  |  |  |
| Method of Production: Both zones flow.                                                                                                                                                                                                                                                                                                               |                                                                                                                                                                                                                                                                                                                                                                                                                                                                                                                                                                                                                                                                                                                                                                                                                                                                                                                                                                                                                                                                                                                                                                                                                                                                                                                                                                                                                                                                                                                                                                                                                                                                                                                                                                                                                                                                                                                                                                                                                                                                                                                                  |  |  |  |  |  |
| Producing or Shut-in: Both zones are producing three assigned to the Kimbell Com                                                                                                                                                                                                                                                                     | bugh a low flow meter. A total of 8 MCF/D is #1.                                                                                                                                                                                                                                                                                                                                                                                                                                                                                                                                                                                                                                                                                                                                                                                                                                                                                                                                                                                                                                                                                                                                                                                                                                                                                                                                                                                                                                                                                                                                                                                                                                                                                                                                                                                                                                                                                                                                                                                                                                                                                 |  |  |  |  |  |
| All working interest, overriding, and royalty interests are identical in both zones.                                                                                                                                                                                                                                                                 |                                                                                                                                                                                                                                                                                                                                                                                                                                                                                                                                                                                                                                                                                                                                                                                                                                                                                                                                                                                                                                                                                                                                                                                                                                                                                                                                                                                                                                                                                                                                                                                                                                                                                                                                                                                                                                                                                                                                                                                                                                                                                                                                  |  |  |  |  |  |
| Percentage Allocation: Based on previous production                                                                                                                                                                                                                                                                                                  | n: So. Blanco PC=15%, Otera Chacra=85%                                                                                                                                                                                                                                                                                                                                                                                                                                                                                                                                                                                                                                                                                                                                                                                                                                                                                                                                                                                                                                                                                                                                                                                                                                                                                                                                                                                                                                                                                                                                                                                                                                                                                                                                                                                                                                                                                                                                                                                                                                                                                           |  |  |  |  |  |
| If approval to surface commingle is granted, both the PC and the Chacra<br>will be manifolded together and will flow into a single compressor. The<br>gas will be sold through one meter and connected to El Paso Natural Gas.<br>Producing this well without surface commingling and a compressor is<br>uneconomic and is a candidate for plugging. |                                                                                                                                                                                                                                                                                                                                                                                                                                                                                                                                                                                                                                                                                                                                                                                                                                                                                                                                                                                                                                                                                                                                                                                                                                                                                                                                                                                                                                                                                                                                                                                                                                                                                                                                                                                                                                                                                                                                                                                                                                                                                                                                  |  |  |  |  |  |
| The actual commercial value of such commingled production will be greater<br>than the sum of the values of the production from each common zone as<br>they are now producing.                                                                                                                                                                        |                                                                                                                                                                                                                                                                                                                                                                                                                                                                                                                                                                                                                                                                                                                                                                                                                                                                                                                                                                                                                                                                                                                                                                                                                                                                                                                                                                                                                                                                                                                                                                                                                                                                                                                                                                                                                                                                                                                                                                                                                                                                                                                                  |  |  |  |  |  |
| I hereby certify that the information above is true and<br>SIGNATURE.                                                                                                                                                                                                                                                                                | complete to the best of my knowledge and belief.<br>$a_1 = a_2 + b_1 = b_2 + b_2 = b_1 + b_2 = b_2 + b_$ |  |  |  |  |  |
| PRINTED NAME: Joe Elledge                                                                                                                                                                                                                                                                                                                            | PHONE NUMBER: 505-327-9267                                                                                                                                                                                                                                                                                                                                                                                                                                                                                                                                                                                                                                                                                                                                                                                                                                                                                                                                                                                                                                                                                                                                                                                                                                                                                                                                                                                                                                                                                                                                                                                                                                                                                                                                                                                                                                                                                                                                                                                                                                                                                                       |  |  |  |  |  |