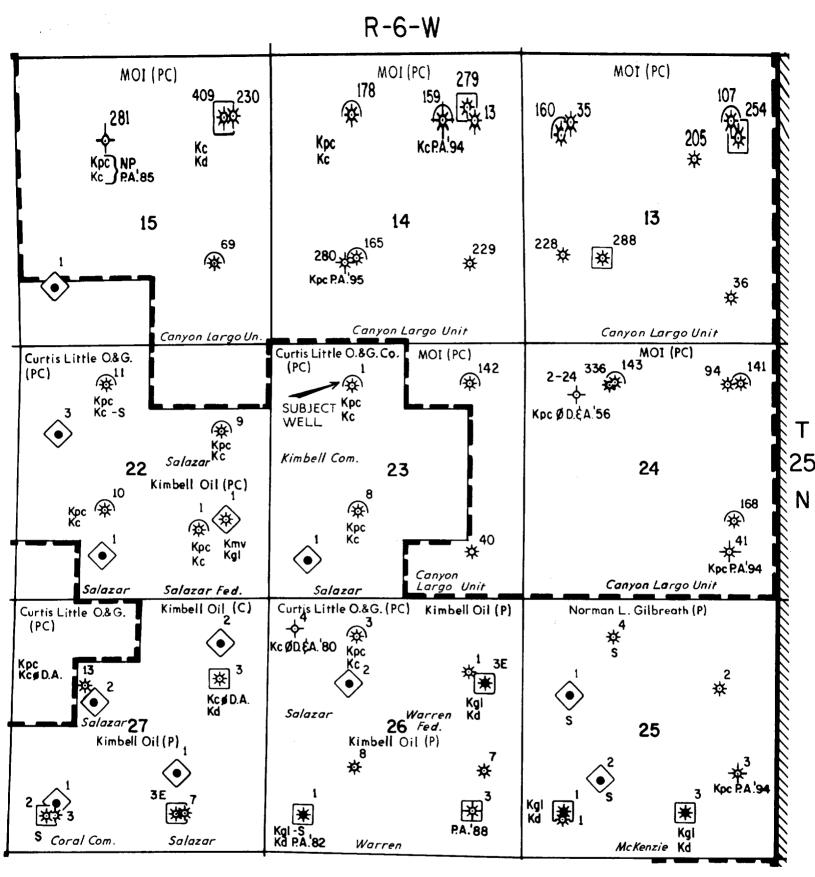

## PRODUCING INTERVAL

| Kfm * | FARMINGTON      | Kſm | NOTE: ALL OPERATOR AND                  |                                          |  |  |  |  |
|-------|-----------------|-----|-----------------------------------------|------------------------------------------|--|--|--|--|
| Ku ₩  | KIRTLAND        | Kk  | LEASE NAMES REFER                       | CURTIS LITTLE 0.8 G. CO.                 |  |  |  |  |
| À     | FRUITLAND       | ĸr  | TO PICTURED CLIFFS<br>AND/OR CHACRA     | PHO. (505) 327-6176 FARMINGTON N.M.      |  |  |  |  |
| *     | PICTURED CLIFFS | Крс | ZONES.                                  | PICTURED CLIFFS AND CHACRA               |  |  |  |  |
| æ     | CHACRA          | Kc  |                                         | SURFACE COMMINGLING PERMIT               |  |  |  |  |
| Ġ     | LA VENTANA      | Klv | SO. BLANCO PICTURED<br>CLIFFS AND OTERO | Rio Arriba Co., New Mexico               |  |  |  |  |
| *     | MESAVERDE       | Kmv | CHACRA POOLS.                           | SCALE: 1"=2000'                          |  |  |  |  |
| ۲     | GALLUP          | Kgi |                                         | ENGINEER: Joe Elledge DATE: July 15,1996 |  |  |  |  |
| ×     | DAKOTA          | Kđ  |                                         |                                          |  |  |  |  |