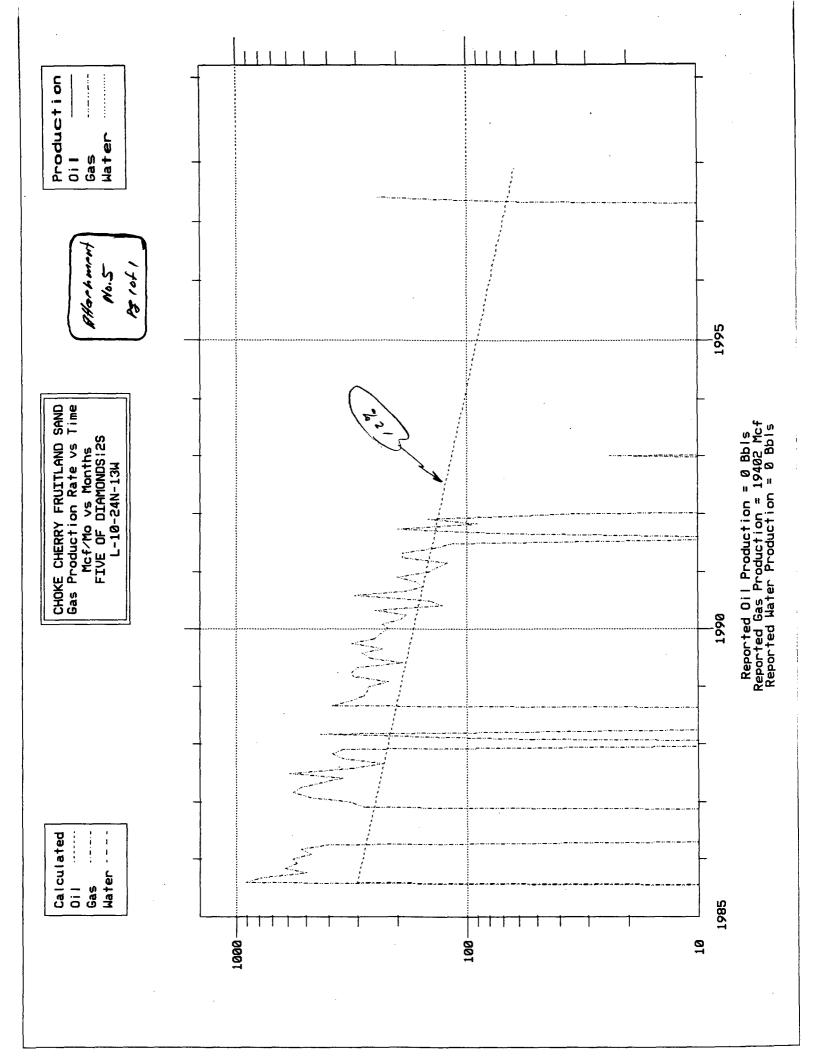

The Five of Diamonds No. 2S is also a marginal well, completed in the Choke Cherry Fruitland Sand Pool on 9-17-82. As of 7-1-97, a total of 19,702 MCF have been produced and production during 6-97 averaged 9.5 MCFD. Since 1-92, the well has produced very little. The production history for the Five of Diamonds No. 2S is presented on Attachment No. 5 and it can be seen that this well has not been a large producer even in its early days.