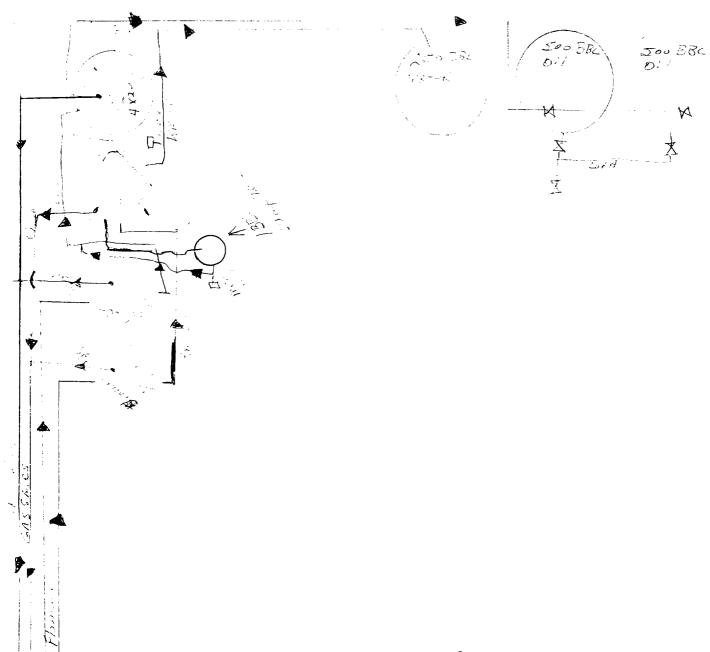

We propose to surface commingle the oil from these pools into a common storage facility and meter Blinebry oil production with a permanently installed one barrel dump vessel. Tubb production volume would then be calculated by subtracting the one barrel dump vessel volume from total battery oil production. It is our opinion that surface commingling of these pools is the best option to produce this wellbore both economically and environmentally.

belo ()

Payday #1
Surface Commingling
- Page 2 -

The ownership for both zones in this wellbore are common before payout and will be common after payout as well.

A schematic of the storage facility area shows the location of the well in relation to the storage facility is attached for your reference. Also a plat of the location of the well is included.