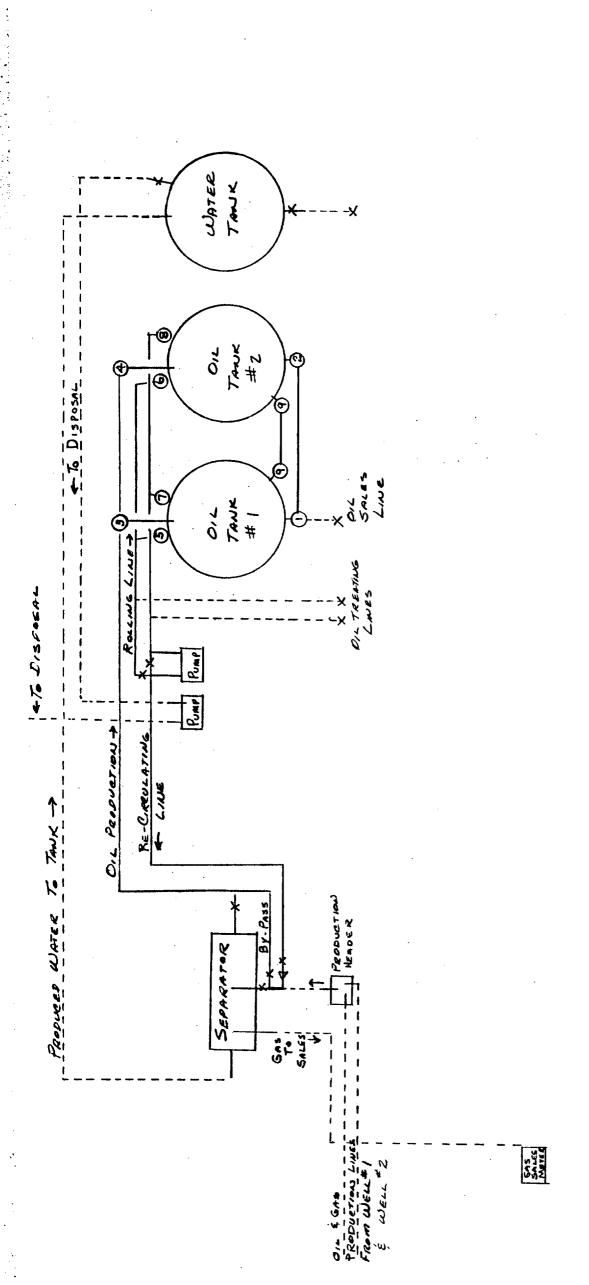

Under the provisions of Rule 309-B, we request authority to commingle production from the El Zorro G Federal Wells No. 1 and No. 2 in the presently existing and operating tank battery facilities.

Commingling will not affect lease stipulations nor the interests of royalty or overriding royalty owners. The attached data sheet, lease plat, and tank battery diagram provide pertinent data.

LAYTON ENTERPRISES, INC.

EL ZORRO "G" FEDERAL LEASE #LC069300

ALLISON JENN FIELD TANK BATTERY NO. 1

SWSW4, SIC 1, T9S, R36E

LEA COUNTY, NEW MEXICO