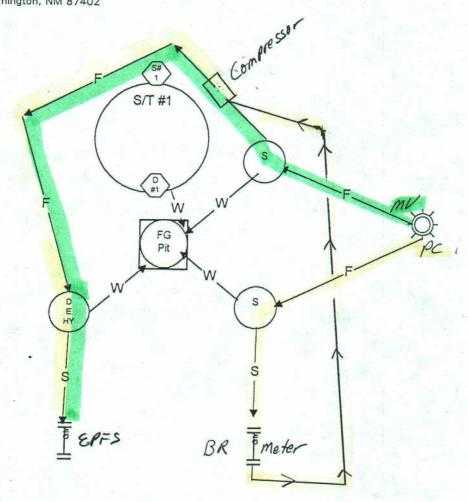

To comply with the New Mexico Oil Conservation Division rules, Burlington is submitting the following for your approval of this commingling:

- 1. a schematic diagram of the proposed installation;
- 2. a plat showing the location of all wells on lease and pool of each producing well;
- 3. annual production for each formation

Please note on item #1 above, the "accepted for record" approval of the Bureau of Land Management Farmington District Office.

There will be no decrease in value by commingling in this well.

We will consult with the Supervisor of the Aztec District Office of the New Mexico Oil Conservation Division to establish an allocation formula.

Attachment to the Site Facility Diagram - Lease NM General sealing of valves. Sales by tank gauging PRODUCTION PHASE: All drain valves and all sales valves are sealed closed.

SALES PHASE: The tank from which sales are being made will be isolated by sealing closed the drain valve, fill valve, and the equalizer valve(s) during sales.

DRAINING PHASE: The tank being drained will isolated by sealing closed the sales valve, fill equalizer valve(s), and the drain valves on the other tanks.

#### SEALING OF VALVES:

Tank S/T1 - S#1, D#1, SEALED - SHUT

Tank S/T2 -

Tank S/T3 -

Tank S/T4 -