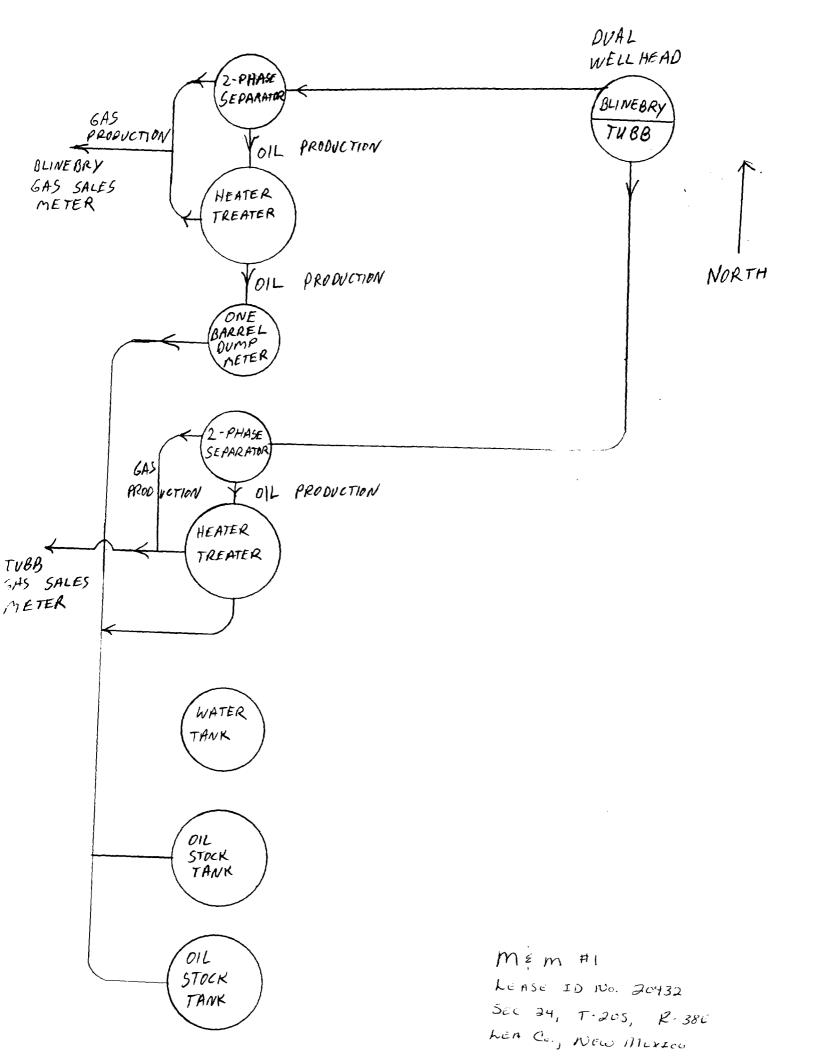

The M & M Well No. 1 has been dually completed in the East Warren Tubb and Blinebry Oil & Gas pools using two strings of tubing with a packer set between, isolating each zone. Currently the Tubb is flowing up the long string tubing from below the packer to the existing Tubb production facility. The Blinebry oil and water is flowing up the short string tubing set above the packer and delivered into temporary test tanks. The casinghead will be left shut-in to force all oil and gas production to be flowed up the tubing annulus as a conventional flowing well completed without a packer. The gas from each pool will be delivered to separate sales meters.

We propose to surface commingle the oil from these pools into a common storage facility and meter Blinebry oil production with a permanently installed one barrel dump vessel. Tubb production volume would then be calculated by subtracting the one barrel dump vessel volume from total battery oil production. It is our opinion that surface commingling of these pools is the best option to produce this wellbore both economically and environmentally.

M & M #1 Surface Commingling - Page 2 -

The ownership for both zones in this wellbore are common before payout and will be common after payout as well.

A schematic of the storage facility area shows the location of the well in relation to the storage facility is attached for your reference. Also a plat of the location of the well is included.