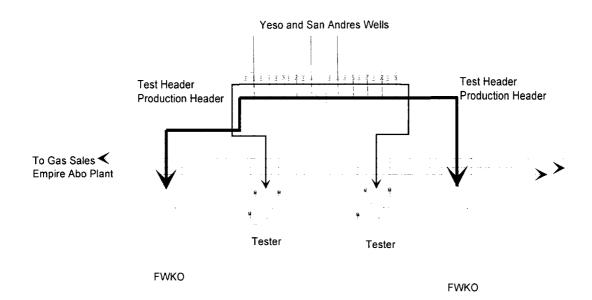

Gas, oil, and water production from the Artesia Queen Grayburg San Andres and the Artesia Yeso pools will be measured together with a split based on a percentage of production by well testing methods. Pursuant to the Manual for the Installation and Operation of Commingling Facilities, and Rule 303 (b) (2), detailed gravity data, facility drawings, and plats identifying the location of each pools with designated well numbers are enclosed.

Due to high water cuts and rapid production declines, surface commingling makes this project economically feasible to drill. The qualities of crude oil from both zones are very similar and no devaluation will occur due to commingling.

# Washington "33" Wells Township 17s Range 28e Section 33

## WASHINGTON 33 STATE WELLS, SECTION 33, T17S, R28E

|       |                                   | -            |                    |             |
|-------|-----------------------------------|--------------|--------------------|-------------|
| WELL# | EXPECTED COMPLETION               | API#         | LOCATION           | UNIT LETTER |
| 1     | Artesia-Queen-Grayburg-San Andres | 30-015-30299 | 200 FNL, 380 FEL   | Α           |
| 2     | Artesia Yeso                      | 30-015-30187 |                    | . A         |
| 3     | Artesia-Queen-Grayburg-San Andres | 30-015-30276 | 260 FNL, 1550 FEL  | B           |
| 4     | Artesia Yeso                      | 30-015-30188 | 990 FNL, 2270 FEL  | В           |
| 5     | Artesia-Queen-Grayburg-San Andres | 30-015-30277 | 260 FNL, 2270 FWL  | C           |
| 6     | Artesia Yeso                      | 30-015-30138 | 790 FNL, 1650 FWL  | С           |
| 7     | Artesia Yeso                      |              | 1650 FNL, 970 FWL  | Ë           |
| 8     | Artesia-Queen-Grayburg-San Andres | 30-015-30190 | 2267 FNL, 330 FWL  | E           |
| 9     | Artesia Yeso                      | 30-015-30191 | 1650 FNL, 2270 FWL | F           |
| 10    | Artesia-Queen-Grayburg-San Andres | 30-015-30192 | 2267 FNL, 1650 FWL | F           |
| 11    | Artesia Yeso                      | 30-015-30193 | 1650 FNL, 1650 FEL | Ğ           |
| 12    | Artesia-Queen-Grayburg-San Andres |              | 2432 FNL, 2270 FEL | G           |
| 13    | Artesia-Queen-Grayburg-San Andres | 30-015-22524 | 1610 FNL, 250 FEL  | Н           |
| 14    | Artesia Yeso                      | 30-015-30194 | 2282 FNL, 970 FEL  | Н           |
| 15    | Artesia-Queen-Grayburg-San Andres | 30-015-22822 | 2250 FSL, 235 FEL  |             |
| 16    | Artesia-Queen-Grayburg-San Andres | 30-015-22415 | 1500 FSL, 700 FEL  |             |
| 17    | Artesia-Queen-Grayburg-San Andres | 30-015-22821 | 1900 FSL, 1450 FEL | J           |
| 18    | Artesia-Queen-Grayburg-San Andres | 30-015-21745 | 1550 FSL, 2511 FEL | J           |
| 19    | Artesia-Queen-Grayburg-San Andres |              | 2360 FSL, 2165 FWL | K           |
| 20    | Artesia-Queen-Grayburg-San Andres | 30-015-21891 | 1315 FSL, 1315 FWL | L           |
| 21    | Artesia Yeso                      | 30-015-30195 | 2310 FSL, 990 FWL  | L           |
| 22    | Artesia-Queen-Grayburg-San Andres | 30-015-30196 | 1720 FSL, 330 FWL  | L           |
| 23    | Artesia-Queen-Grayburg-San Andres | *            | 975 FSL, 1060 FWL  | M           |
| 24    | Artesia-Queen-Grayburg-San Andres |              | 330 FSL, 330 FWL   | M           |
| 25    | Artesia-Queen-Grayburg-San Andres | 30-015-01690 | 660 FSL, 1980 FWL  | N           |
| 26    | Artesia-Queen-Grayburg-San Andres | 30-015-22464 | 150 FSL, 1650 FWL  | N           |
| 27    | Artesia-Queen-Grayburg-San Andres | 30-015-22605 | 815 FSL, 2525 FEL  | 0           |
| 28    | Artesia-Queen-Grayburg-San Andres | 30-015-22124 | 313 FSL, 2490 FEL  | 0           |
| 29    | Artesia-Queen-Grayburg-San Andres | 30-015-22417 | 1050 FSL, 250 FEL  | P P         |
| 30    | Artesia-Queen-Grayburg-San Andres | 30-015-22465 | 750 FSL, 1150 FEL  | Р           |
| 31    | Artesia-Queen-Grayburg-San Andres | 30-015-30254 | 1650 FSL, 1650 FWL | K           |