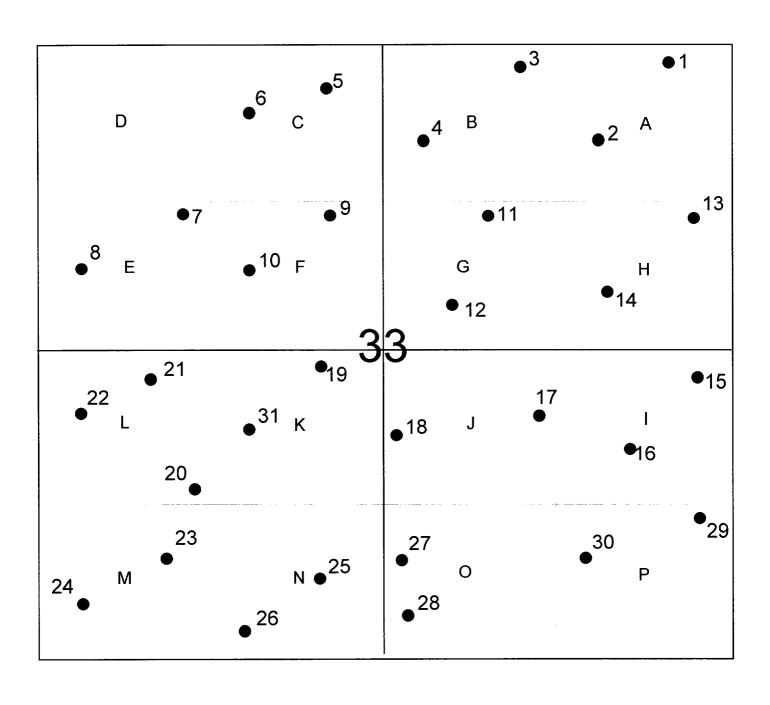

# Washington "33" Wells Township 17s Range 28e Section 33

## WASHINGTON 33 STATE WELLS, SECTION 33, T17S, R28E

|       |                                   | -            |                    |             |
|-------|-----------------------------------|--------------|--------------------|-------------|
| WELL# | EXPECTED COMPLETION               | API#         | LOCATION           | UNIT LETTER |
| 1     | Artesia-Queen-Grayburg-San Andres | 30-015-30299 | 200 FNL, 380 FEL   | Α           |
| 2     | Artesia Yeso                      | 30-015-30187 |                    | . A         |
| 3     | Artesia-Queen-Grayburg-San Andres | 30-015-30276 | 260 FNL, 1550 FEL  | B           |
| 4     | Artesia Yeso                      | 30-015-30188 | 990 FNL, 2270 FEL  | В           |
| 5     | Artesia-Queen-Grayburg-San Andres | 30-015-30277 | 260 FNL, 2270 FWL  | C           |
| 6     | Artesia Yeso                      | 30-015-30138 | 790 FNL, 1650 FWL  | С           |
| 7     | Artesia Yeso                      |              | 1650 FNL, 970 FWL  | Ë           |
| 8     | Artesia-Queen-Grayburg-San Andres | 30-015-30190 | 2267 FNL, 330 FWL  | E           |
| 9     | Artesia Yeso                      | 30-015-30191 | 1650 FNL, 2270 FWL | F           |
| 10    | Artesia-Queen-Grayburg-San Andres | 30-015-30192 | 2267 FNL, 1650 FWL | F           |
| 11    | Artesia Yeso                      | 30-015-30193 | 1650 FNL, 1650 FEL | Ğ           |
| 12    | Artesia-Queen-Grayburg-San Andres |              | 2432 FNL, 2270 FEL | G           |
| 13    | Artesia-Queen-Grayburg-San Andres | 30-015-22524 | 1610 FNL, 250 FEL  | Н           |
| 14    | Artesia Yeso                      | 30-015-30194 | 2282 FNL, 970 FEL  | Н           |
| 15    | Artesia-Queen-Grayburg-San Andres | 30-015-22822 | 2250 FSL, 235 FEL  |             |
| 16    | Artesia-Queen-Grayburg-San Andres | 30-015-22415 | 1500 FSL, 700 FEL  |             |
| 17    | Artesia-Queen-Grayburg-San Andres | 30-015-22821 | 1900 FSL, 1450 FEL | J           |
| 18    | Artesia-Queen-Grayburg-San Andres | 30-015-21745 | 1550 FSL, 2511 FEL | J           |
| 19    | Artesia-Queen-Grayburg-San Andres |              | 2360 FSL, 2165 FWL | K           |
| 20    | Artesia-Queen-Grayburg-San Andres | 30-015-21891 | 1315 FSL, 1315 FWL | L           |
| 21    | Artesia Yeso                      | 30-015-30195 | 2310 FSL, 990 FWL  | L           |
| 22    | Artesia-Queen-Grayburg-San Andres | 30-015-30196 | 1720 FSL, 330 FWL  | L           |
| 23    | Artesia-Queen-Grayburg-San Andres | *            | 975 FSL, 1060 FWL  | M           |
| 24    | Artesia-Queen-Grayburg-San Andres |              | 330 FSL, 330 FWL   | M           |
| 25    | Artesia-Queen-Grayburg-San Andres | 30-015-01690 | 660 FSL, 1980 FWL  | N           |
| 26    | Artesia-Queen-Grayburg-San Andres | 30-015-22464 | 150 FSL, 1650 FWL  | N           |
| 27    | Artesia-Queen-Grayburg-San Andres | 30-015-22605 | 815 FSL, 2525 FEL  | 0           |
| 28    | Artesia-Queen-Grayburg-San Andres | 30-015-22124 | 313 FSL, 2490 FEL  | 0           |
| 29    | Artesia-Queen-Grayburg-San Andres | 30-015-22417 | 1050 FSL, 250 FEL  | P P         |
| 30    | Artesia-Queen-Grayburg-San Andres | 30-015-22465 | 750 FSL, 1150 FEL  | Р           |
| 31    | Artesia-Queen-Grayburg-San Andres | 30-015-30254 | 1650 FSL, 1650 FWL | K           |