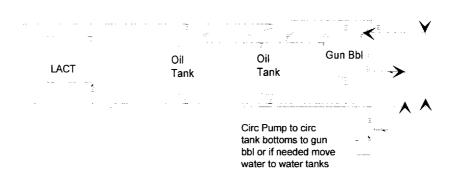

Gas, oil, and water production from the Artesia Queen Grayburg San Andres and the Artesia Yeso pools will be measured together with a split based on a percentage of production by well testing methods. Pursuant to the Manual for the Installation and Operation of Commingling Facilities, and Rule 303 (b) (2), detailed gravity data, facility drawings, and plats identifying the location of each pools with designated well numbers are enclosed.

# Washington "33" Wells Township 17s Range 28e Section 33