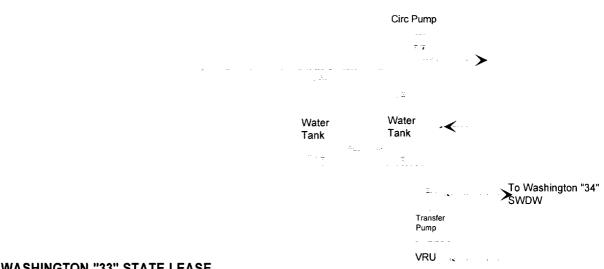

Gas, oil, and water production from the Artesia Queen Grayburg San Andres and the Artesia Yeso pools will be measured together with a split based on a percentage of production by well testing methods. Pursuant to the Manual for the Installation and Operation of Commingling Facilities, and Rule 303 (b) (2), detailed gravity data, facility drawings, and plats identifying the location of each pools with designated well numbers are enclosed.

# Washington "33" Wells Township 17s Range 28e Section 33