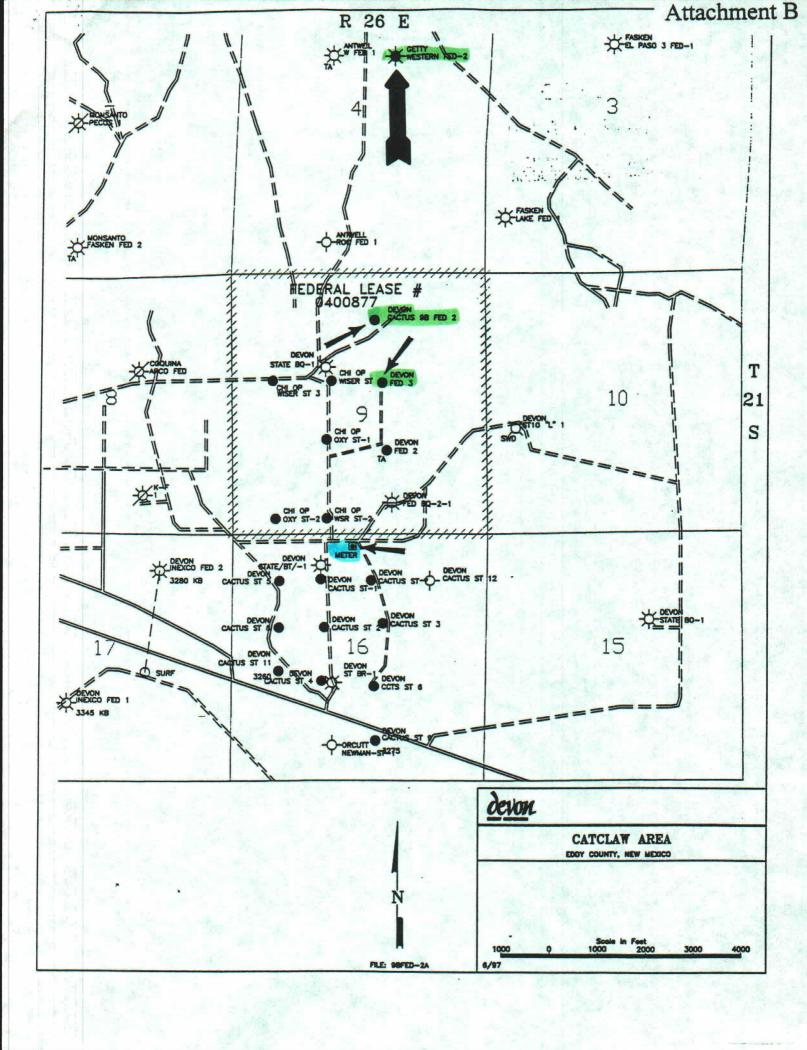

The proposed operation is described in detail on the attached diagrams.

A map is enclosed (Attachment A) showing the lease numbers and locations of all leases within the affected area. The Federal leases cover Section #4 & #9 where the wells are located. The off lease measurement site is located NE/NW of Section 16, T21S, R26E on State lease No. L-6705 (Attachment B). Neither the Delaware nor Canyon producing zone is unitized or communitized.