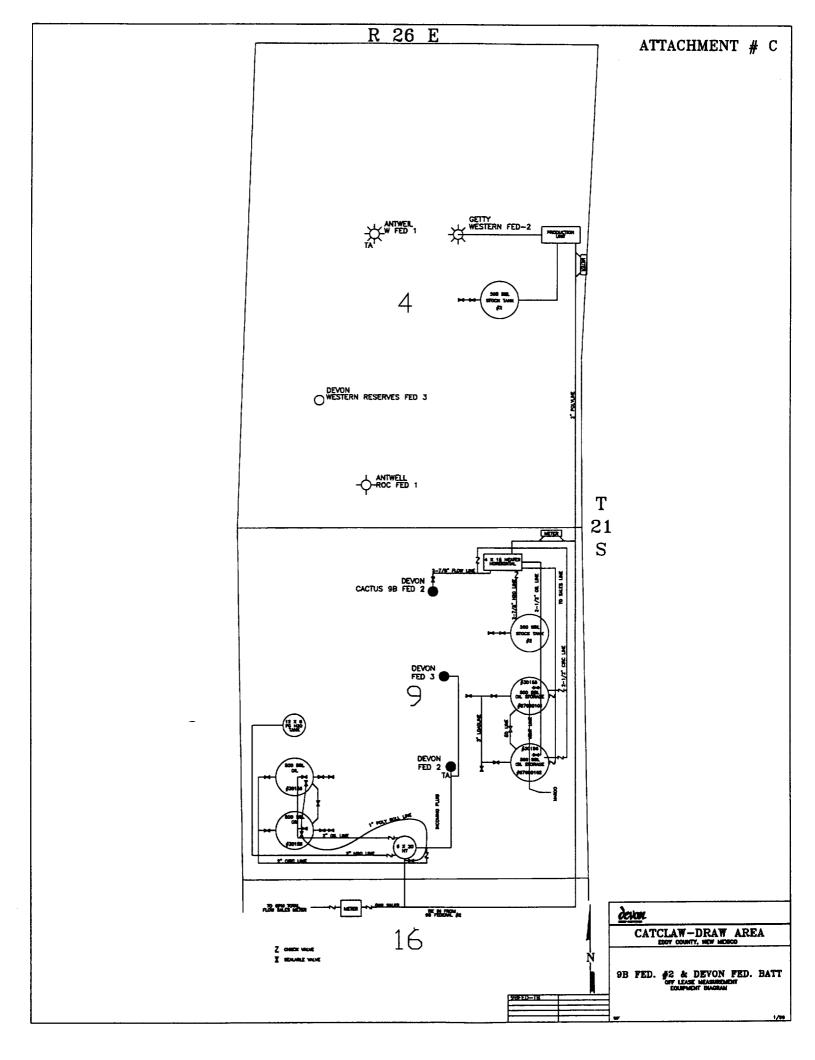

A schematic diagram (Attachment C) is also attached which clearly identifies all equipment that is being utilized.

The off lease measuring facility is located in the NE/NW of Section 16, T21S, R26E on State lease No. L-6705, Eddy County, New Mexico. The BLM will be notified if there is any future change in the facility location.