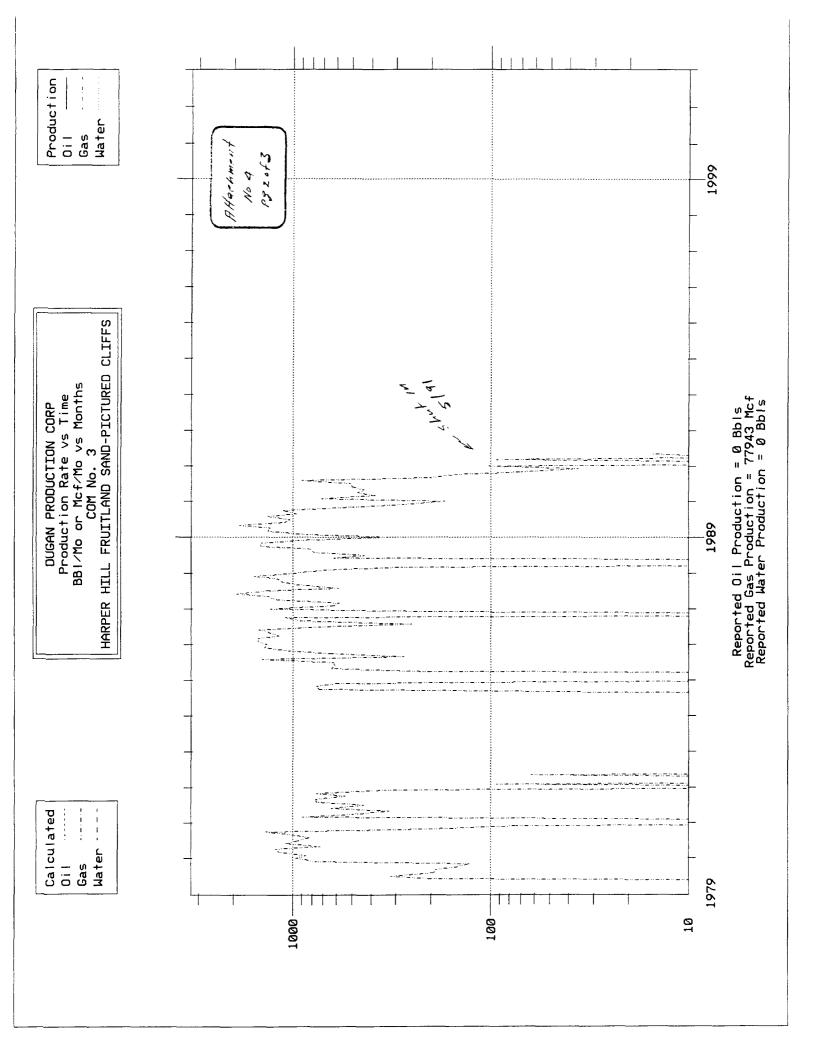

OIL CONSERVATION DIVISION PO Box 2088 Santa Fe, NM 87504-2088

Alfachment No.1 Pg3.f3 Form C-102
Revised February 21, 1994
Instructions on back
Appropriate District Office
State Lease - 4 Copies
Fee Lease - 3 Copies