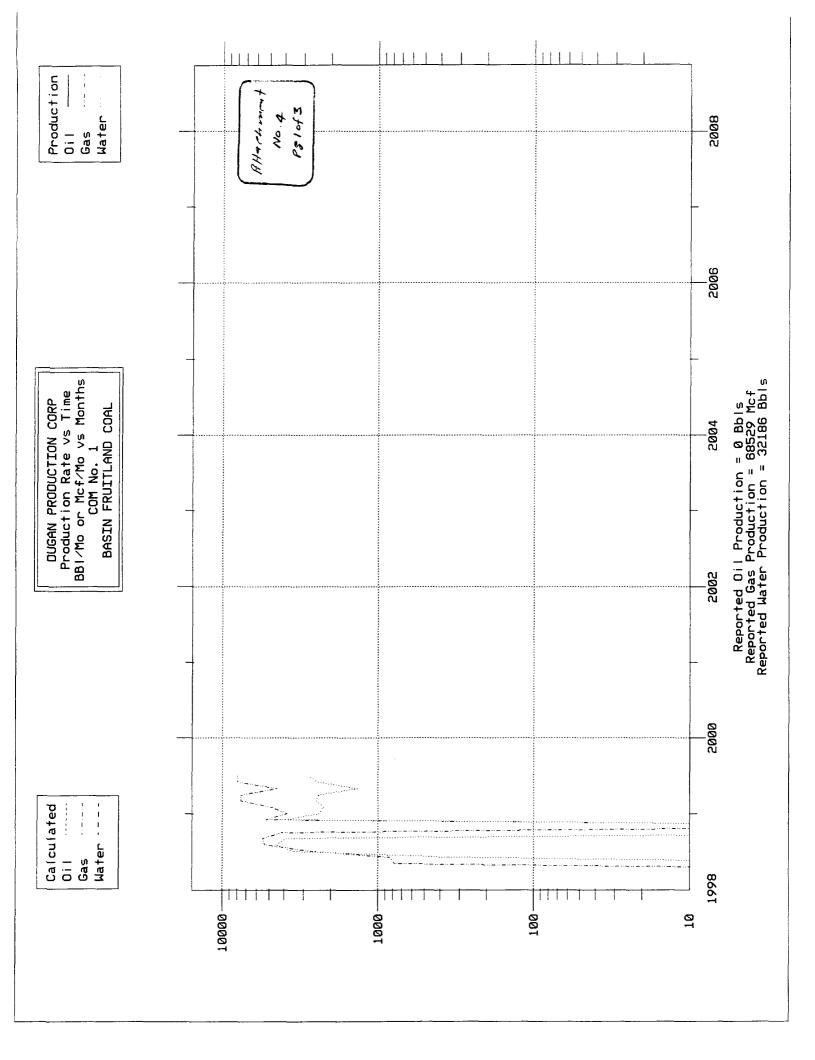

#### OIL CONSERVATION DIVISION P.O. Box 2088

Santa Fe, New Mexico 87504-2088

40 mm-N No. 1 P3 10f3

1000 Rio Brazos Rd., Aztec, NM 87410