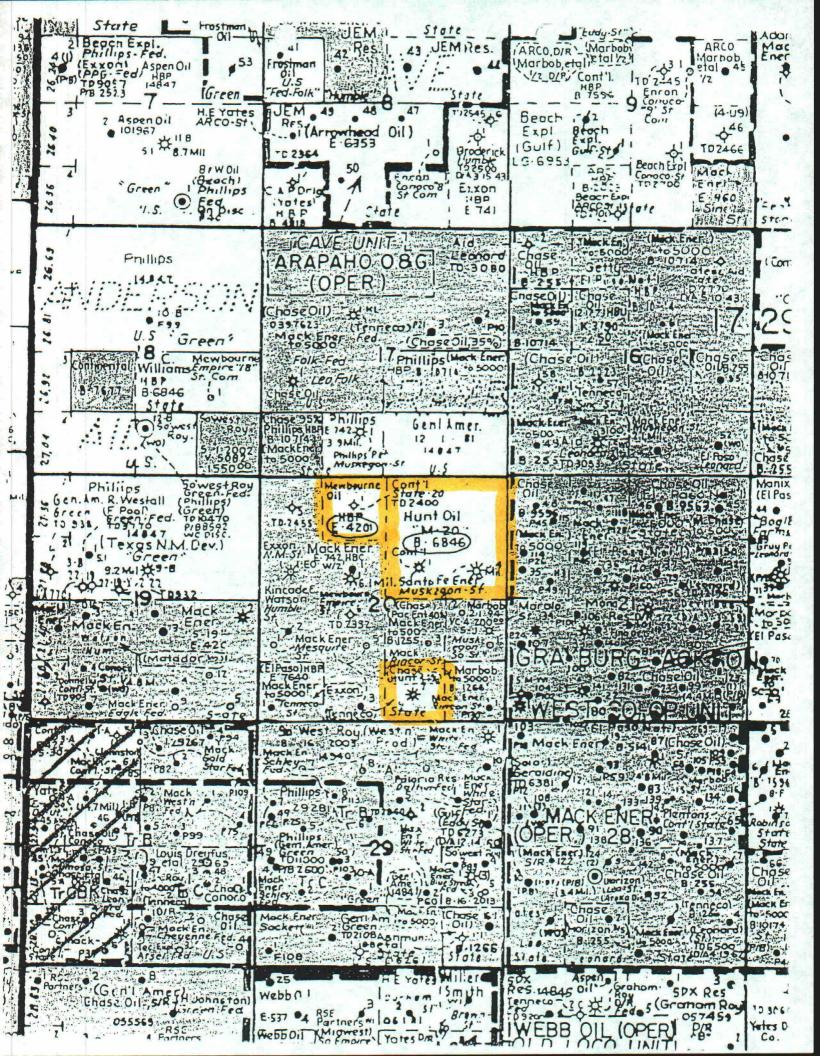

May 10, 2000

New Mexico Energy, Minerals and Natural Resources Department Oil Conservation Division Attn: Mr. Mark Ashley 2040 South Pacheco Santa Fe, New Mexico 87505

Clayton Williams Energy, Inc. requests authority for Pool/Lease Commingling (PLC)-Multiple Leases-Multiple Pools (Division Rules 303, 309-A. and 309-B.) for its State "20B" and State "20E" leases in the Grayburg Jackson 7R'S, QN, GB, SA Pool (28509) and the Empire E (Yeso) Pool (96610) into our Central Tank Battery. Both leases are located in Section 20, T17S, R29E in Eddy County.

Schematic of Facility (attached)

Plat of Leases and wells (attached)

Clayton Williams Energy, Inc. is the operator of State of New Mexico Lease B-6846 covering the NE4 and the SW4 of the SE4 of Section 20 T17S R29E and State of New Mexico Lease E-4201 covering the NE4 of the NW4 of Section 20 T17S R29E.

Clayton Williams Energy, Inc. Central Tank Battery Sec.20 T17S R29E Unit A Eddy County, NM State "20B" & State "20E"