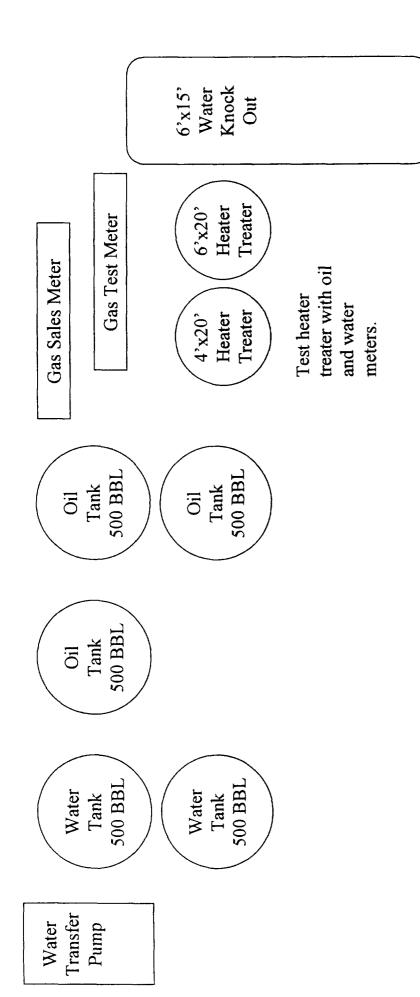

Schematic of Facility (attached)

Plat of Leases and wells (attached)

Clayton Williams Energy, Inc. is the operator of State of New Mexico Lease B-6846 covering the NE4 and the SW4 of the SE4 of Section 20 T17S R29E and State of New Mexico Lease E-4201 covering the NE4 of the NW4 of Section 20 T17S R29E.

Clayton Williams Energy, Inc. Central Tank Battery Sec.20 T17S R29E Unit A Eddy County, NM State "20B" & State "20E"