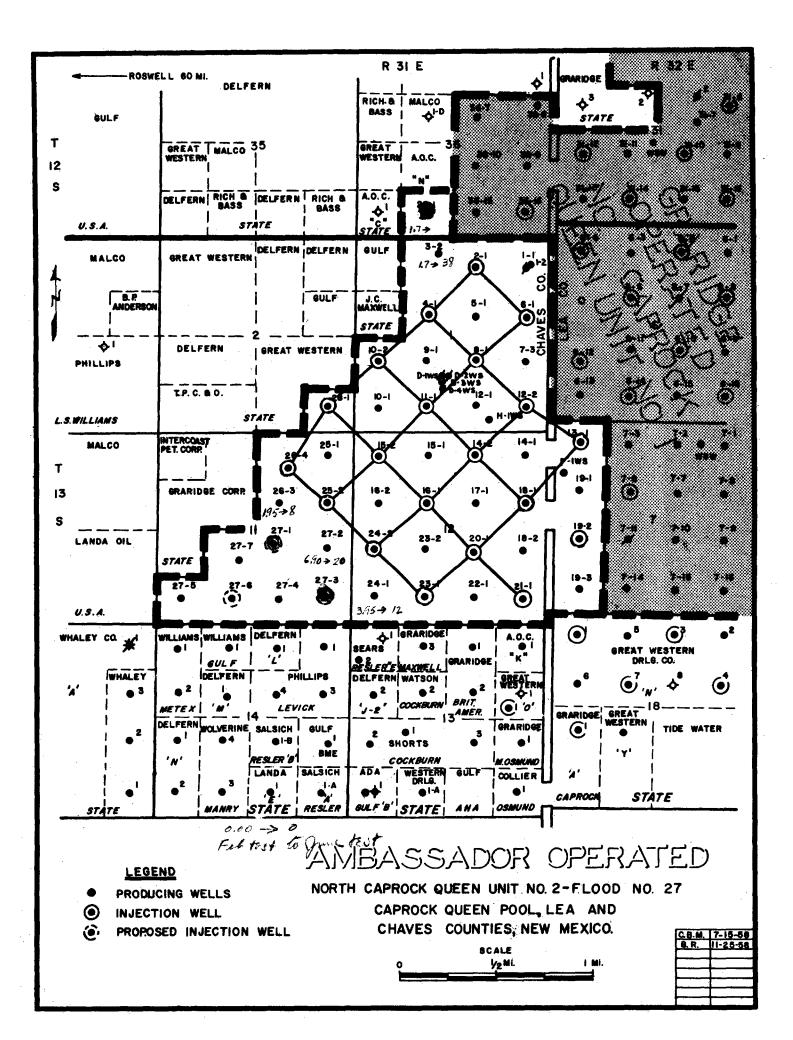

The attached plat shows all surrounding offset operators and nearest water injection wells as per instructions of Commission Order R-1053-B. The wells proposed to be converted are outlined in red.

| Unit No. | <u>Location</u>                 |
|----------|---------------------------------|
| 27-1     | NW/4 SE/4 Sec. 11 T-13-S R-31-E |
| 27-3     | SE/4 SE/4 Sec. 11 T-13-S R-31-E |
| 29-1     | SE/4 SW/4 Sec. 36 T-12-S R-31-E |

As evidenced by the enclosed copies of the New Mexico Oil Conservation Form C-116, flood response has been experienced in four additional wells offsetting the previously developed area. Each of these producing wells is a direct offset to one or more proposed injection wells. Therefore, as provided in your Order No. R-1053-B, Ambassador Oil Corporation applies for expansion of the North Caprock Queen Sand Unit No. 2 by reason of the conversion of the above mentioned wells to water injection status.