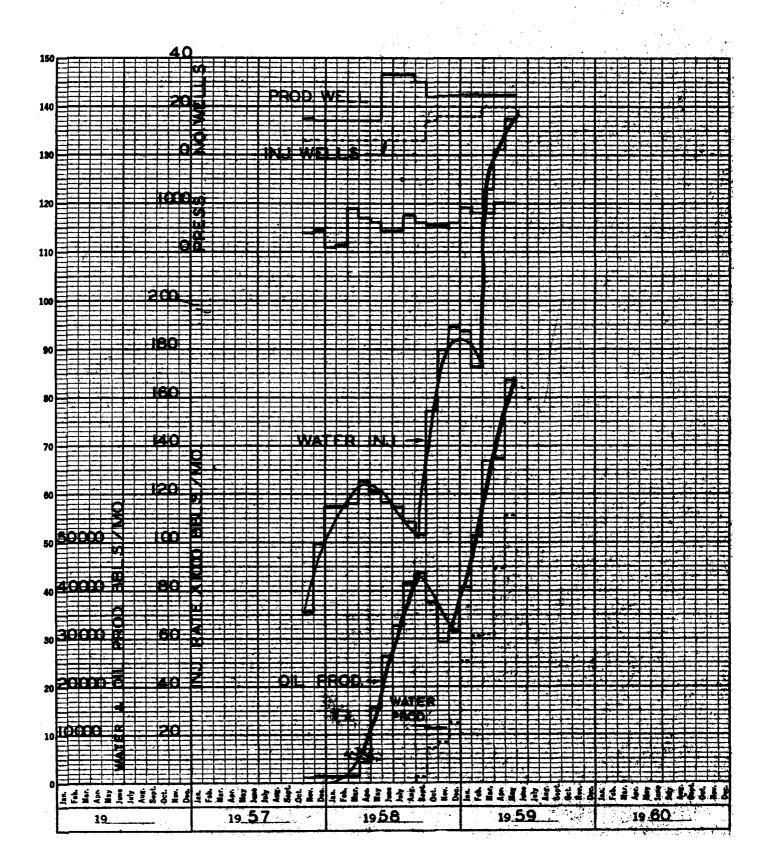

It is our conviction that the ultimate recovery of oil from the Caprock Queen reservoir will be decreased as a direct result of an unbalanced condition in the pattern flooding operation if these wells are not placed on injection status in the immediate future. A copy of the monthly performance data for Unit No. 2, showing daily and cumulative figures on water injection and oil production, is attached.

# FLOOD Nº 27 CAPROCK CHAVES & LEA CO. NEW MEXICO

RATE CURVE