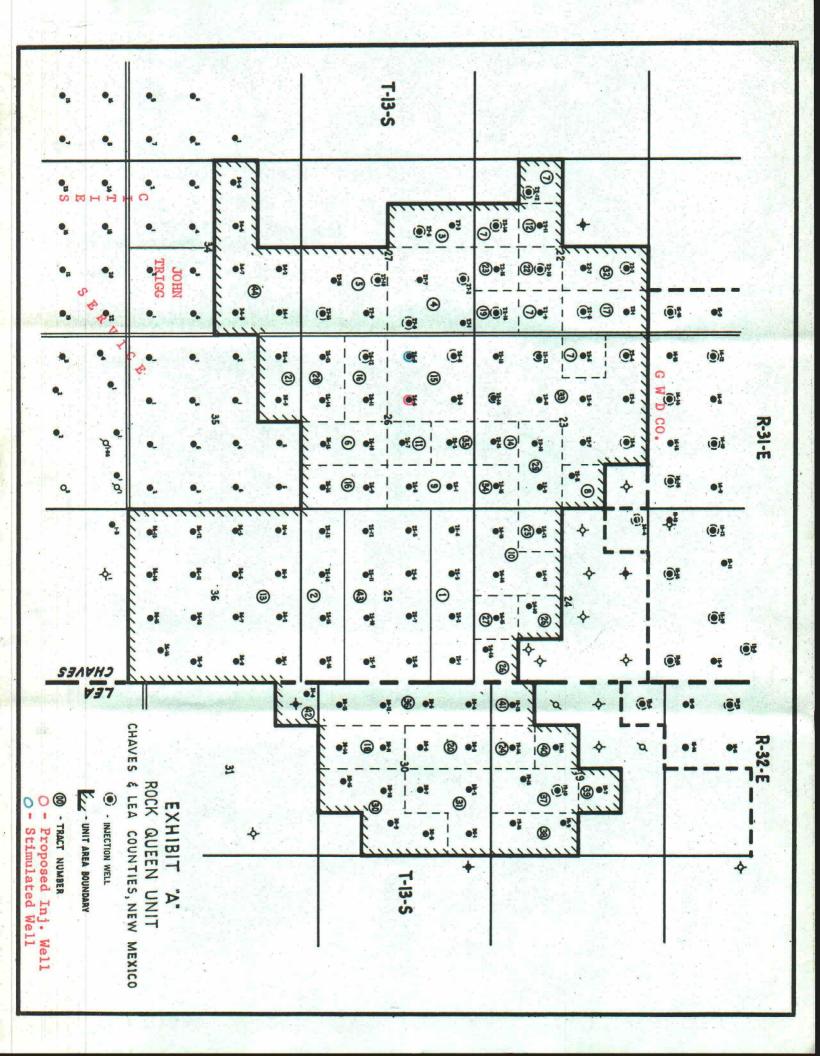

Attached to this application are: The C-116 of Well 26-5, before and after stimulation; a plat of the area showing producing, water injection and proposed water injection wells; and the offset operators.

#### Gentlemen:

As provided in the Oil Conservation Commission order R-1541, Great Western Drilling Company as operator of the Rock Queen Unit, requests Administrative Approval for conversion of Unit Well No. 26-6 to Water Injection. Well 26-6 is in the SE/4 of NW/4 of Sec. 26, T-13-S, R-31-E, Chaves County, New Mexico.

Well 26-5 in the Rock Queen Unit, is a direct offset to Well No. 26-6. Since December 30, well 26-5 has been stimulated by water injection. This well produced 2 barrels per day during November and early December. The test on January 1, 1961 was 40 barrels in 24 hours.