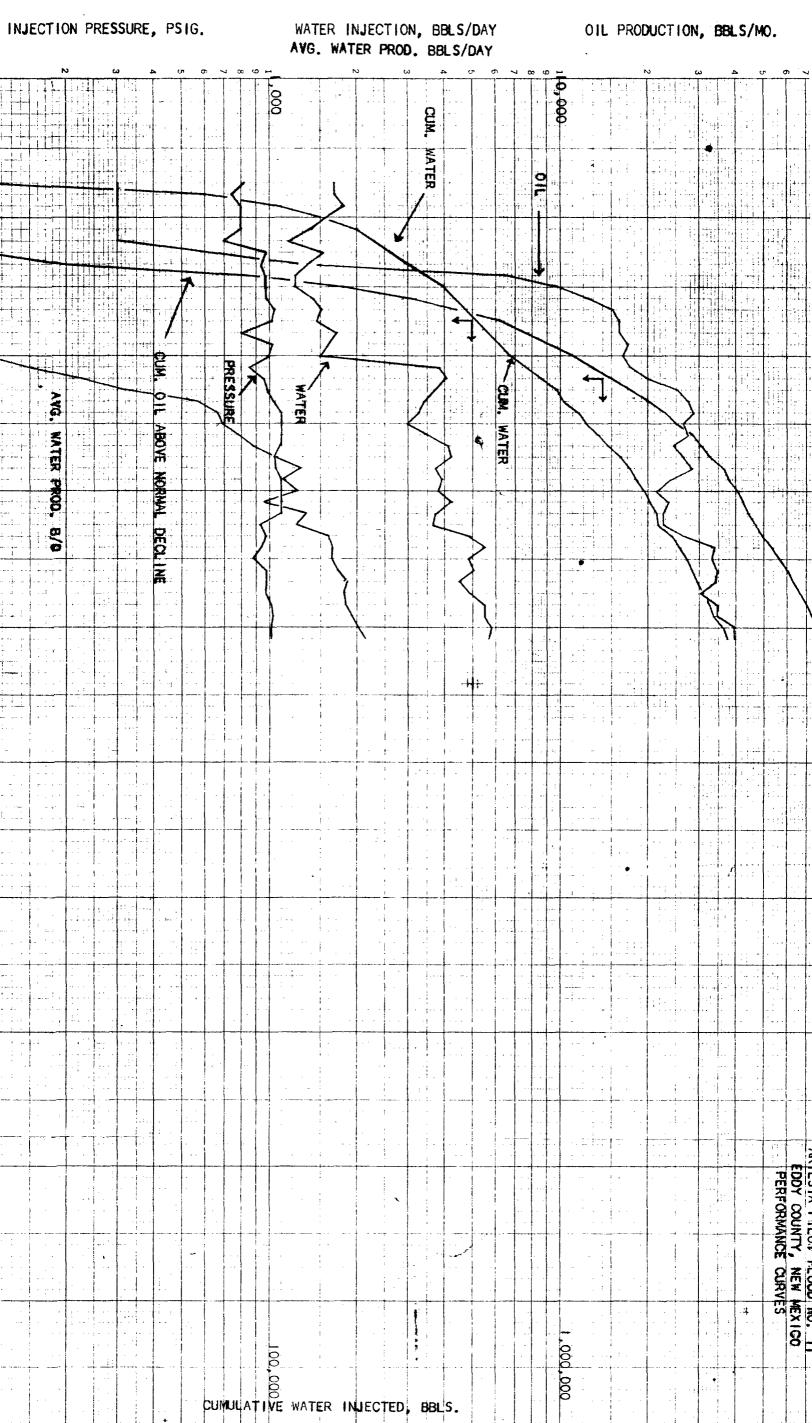

The following data pertinent to the proposed expansion are given.

- (1) The proposed injection wells are directly offset by a producing well which has shown response to the waterflood project. See attached Form C-116 and Exhibit No. 1.
- (2) Exhibit No. I indicates all offset operators and injection wells in Artesia Flood No. 2. A copy of this application and a waiver form is being sent to Western Yates Company as they are the offset operator to the proposed expansion. This waiver will be forwarded to you as soon as it is received.
- (3) Exhibit No. 2 indicates present injection well data. It is evident that some of the injection wells are not as receptive to water injection as others, thus, it is desirable to place wells on injection as early as responses warrant in order to maintain a flood balance.
- (4) Exhibit No. 3 gives performance curves for the overall water-