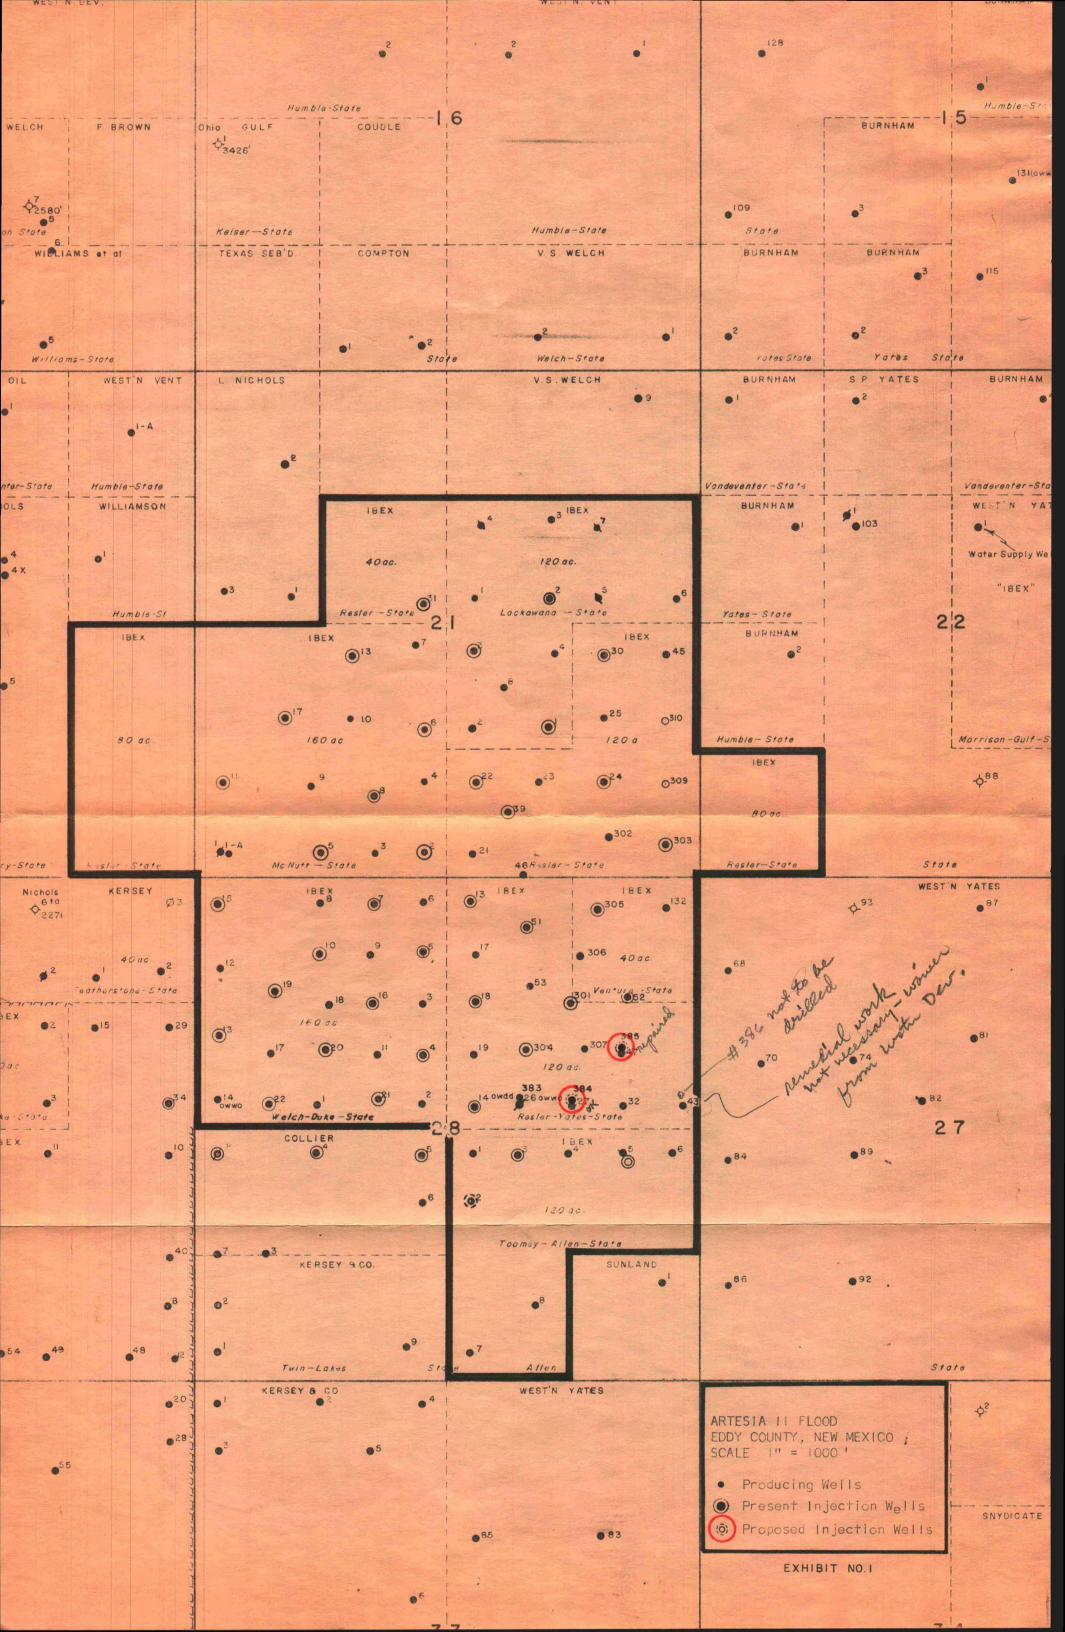

The following data pertinent to the proposed expansion are given.

- (1) The proposed injection wells are directly offset by a producing well which has shown response to the waterflood project. See attached Form C-116 and Exhibit No. 1.
- (2) Exhibit No. I indicates all offset operators and injection wells in Artesia Flood No. 2. A copy of this application and a waiver form is being sent to Western Yates Company as they are the offset operator to the proposed expansion. This waiver will be forwarded to you as soon as it is received.
- (3) Exhibit No. 2 indicates present injection well data. It is evident that some of the injection wells are not as receptive to water injection as others, thus, it is desirable to place wells on injection as early as responses warrant in order to maintain a flood balance.
- (4) Exhibit No. 3 gives performance curves for the overall water-

As ordered by the Commission in Order No. R-1687, remedial work to protect the pay zone from water channelling and encroachment has been performed on Western Development Company's Resler Yates State Well No. 47, a twin well to No. 385, which produces from an interval other than that being flooded by Graridge Corporation.

Remedial work was not required on Western Development Company's Resler Yates State No. 27, a twin to No. 384, as the interval other than that being flooded by Graridge Corporation has casing (oil string) set through the First Grayburg and cemented which should afford proper protection to other producing horizons.