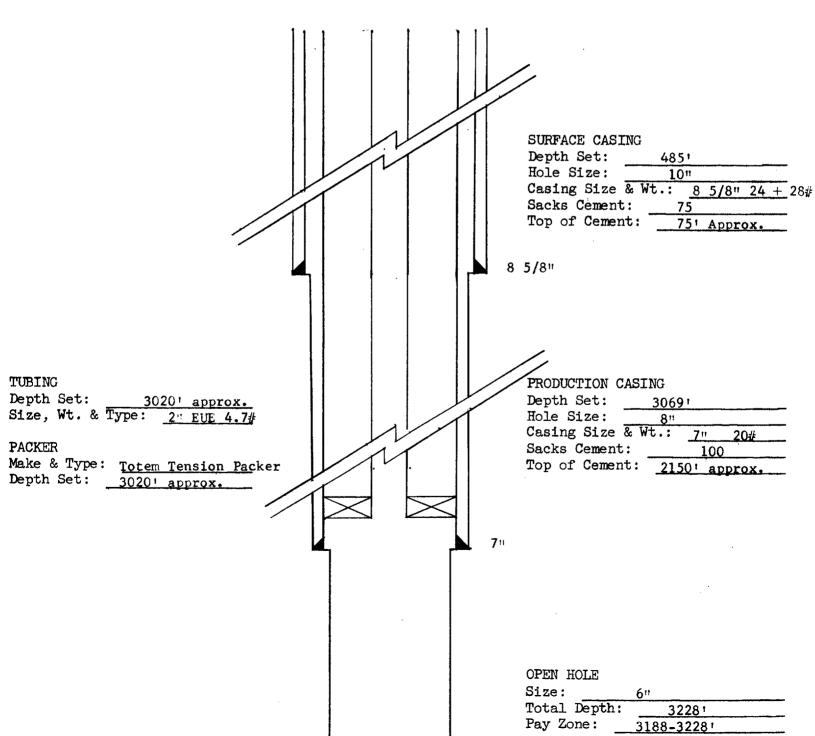

Water will be injected into the open hole interval from 3069 to 3228. The water injected will be purchased from the Caprock Water Company and will be fresh water from their Red Lake Basin area, however the water is not potable. The volume to be injected should not exceed 1000 barrels per day.

December 17, 1964 Page 2

Enclosed herewith are the following as required by Rule 701:

- 1. Plat depicting location of Keely C #37 and all wells within a radius of two miles showing the formation from which they are producing or have produced.
- 2. Forms G-116 listing test before and after response.
- 3. Well record on Keely C #37 showing all formations encountered, casing strings, etc.
- 4. Schematic diagram of Keely C #37 showing casing strings, cement tops, approximate packer setting, etc.

# GENERAL AMERICAN OIL COMPANY OF TEXAS SCHEMATIC DIAGRAM OF PROPOSED INJECTION WELL

 Lease and Well No.:
 Keely C #37

 Location:
 1295
 feet from South line and feet from East line of Section 25
 TWP 17-S RGE 29-E N.M.P.M.