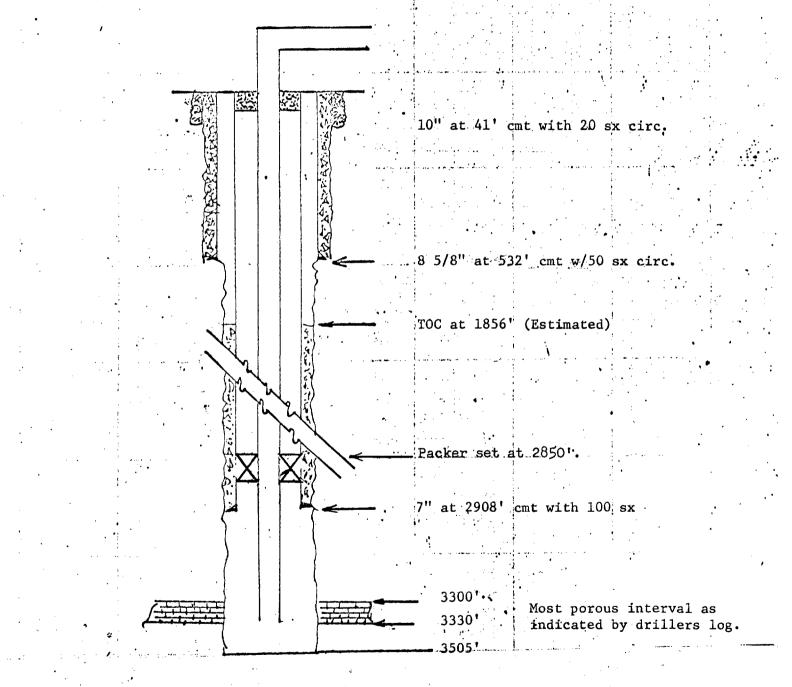

Diagrammatic Sketch of Injection Well Sunray DX Oil Company Lease: Foster Eddy

Well No: 4

Location: Unit C, Section 17, T-17-S, R-31-E, Eddy County, New Mexico.

#### WATERFLOOD DATA

Lease: Foster Eddy

Field: Grayburg Jackson Project: Sinclair Keel West. Commission Order No. R-2268 Well No: 4 Location of well: 660' FNL & 1980' FWL, Sec. 17-17S-31E, Eddy County, N.M. Date well completed: 1-11-44 Present status of well: TA Present producing formation: Grayburg-Jackson Present producing interval: Open hole 2960'-3505' Proposed status of well: Convert to water injection Type of injection fluid: Fresh water Formation in which water is to be injected into: Grayburg formation Top of formation: 2960 Bottom of formation: 3505 Proposed injection interval: 2960-3505 Source of injection water: Pressured water pruchased from Sinclair Oil Co. Anticipated volumes to be injected: 300 BPD Anticipated injection pressure: 2000 psig Maximum injection pressure: 2400 psig Mailing address of Sunray District office which is responsible for this project: Sunray DX 0il Company, P. O. Box 1416, Roswell, New Mexico.

ŧ

\*See Instructions on Reverse Side

.

Diagrammatic Sketch of Injection Well Sunray DX Oil Company Lease: Foster Eddy Well No: 4

Location: Unit C, Section 17,

T-17-S, R-31-E, Eddy County, New Mexico.

۵ ۱۹۹۰ - ۲۰۰۹ ۲۰۰۹ - ۲۰۰۹ - ۲۰۰۹ - ۲۰۰۹ - ۲۰۰۹ - ۲۰۰۹ - ۲۰۰۹ - ۲۰۰۹ - ۲۰۰۹ - ۲۰۰۹ - ۲۰۰۹ - ۲۰۰۹ - ۲۰۰۹ - ۲۰۰۹ - ۲۰