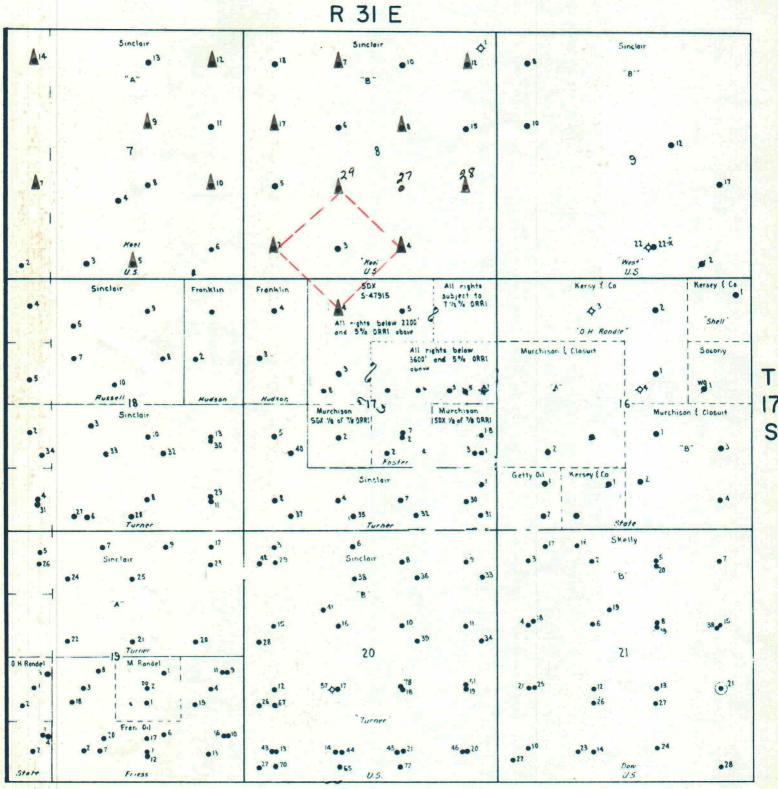

PROPOSED HUDSON-TURNER UNIT

GRAYBURG-JACKSON POOL

EDDY COUNTY, NEW MEXICO

#### WELL INDEX & LEASE PLAT

17 S