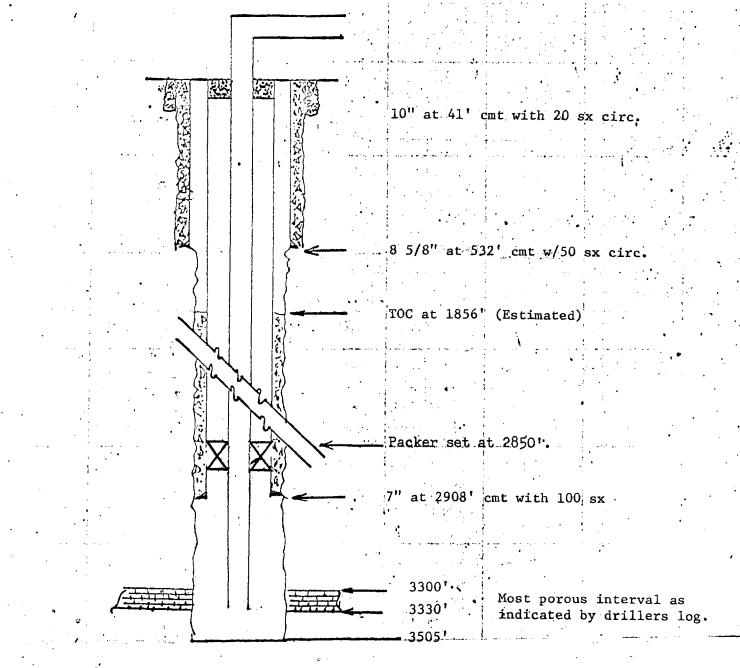

Diagrammatic Sketch of Injection Well Sunray DX Oil Company Lease: Foster Eddy

Well No: 4

Location: Unit C, Section 17, T-17-S, R-31-E, Eddy County, New Mexico.

#### WATERFLOOD DATA

Lease: Foster Eddy

Field: Grayburg Jackson Project: Sinclair Keel West. Commission Order No. R-2268 Well No: 4 Location of well: 660' FNL & 1980' FWL, Sec. 17-17S-31E, Eddy County, N.M. Date well completed: 1-11-44 Present status of well: TA Present producing formation: Grayburg-Jackson Present producing interval: Open hole 2960'-3505' Proposed status of well: Convert to water injection Type of injection fluid: Fresh water Formation in which water is to be injected into: Grayburg formation Top of formation: 2960 Bottom of formation: 3505 Proposed injection interval: 2960-3505 Source of injection water: Pressured water pruchased from Sinclair Oil Co. Anticipated volumes to be injected: 300 BPD Anticipated injection pressure: 2000 psig Maximum injection pressure: 2400 psig Mailing address of Sunray District office which is responsible for this project: Sunray DX 0il Company, P. O. Box 1416, Roswell, New Mexico.

ŧ

\*See Instructions on Reverse Side

.

Diagrammatic Sketch of Injection Well Sunray DX Oil Company Lease: Foster Eddy Well No: 4

Location: Unit C, Section 17,

T-17-S, R-31-E, Eddy County, New Mexico.

۵ ۱۹۹۰ - ۲۰۰۹ ۲۰۰۹ - ۲۰۰۹ - ۲۰۰۹ - ۲۰۰۹ - ۲۰۰۹ - ۲۰۰۹ - ۲۰۰۹ - ۲۰۰۹ - ۲۰۰۹ - ۲۰۰۹ - ۲۰۰۹ - ۲۰۰۹ - ۲۰۰۹ - ۲۰۰۹ - ۲۰