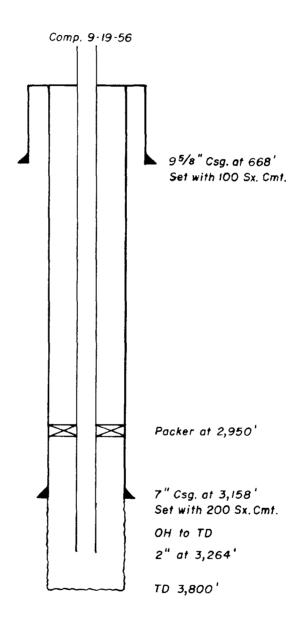

Well No. 12 has been producing from the Grayburg formation at a depth of 3158-3800. Injection will be made at this depth. A mixture of fresh and produced water will be injected into this well. The anticipated volumes to be injected will be 300 barrels per day, and this water will be furnished from water supply wells and produced water from surrounding oil wells.

Well No. 12 has been producing from the Grayburg formation at a depth of 3158-3800'. Injection will be made at this depth. A mixture of fresh and produced water will be injected into this well. The anticipated volumes to be injected will be 300 barrels per day, and this water will be furnished from water supply wells and produced water from surrounding oil wells.