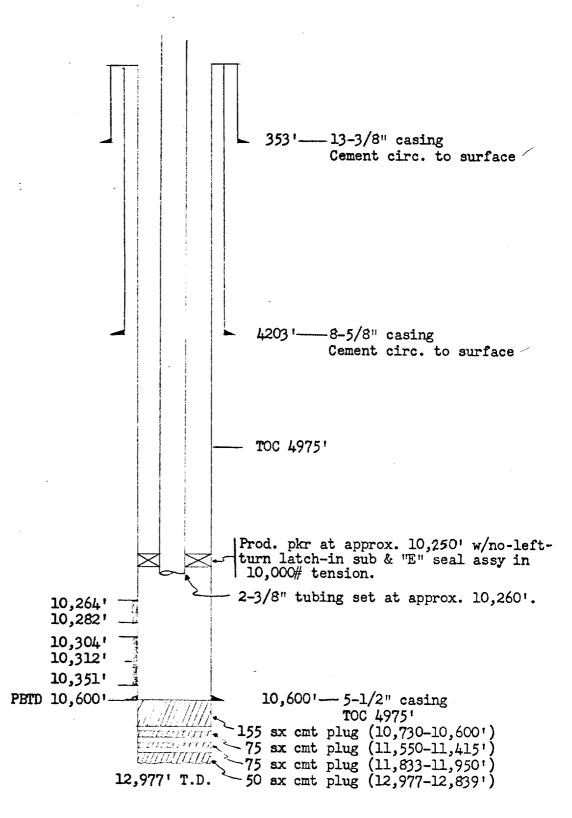

Gentlemen:

Attached is our application and supporting data for the conversion of Ranger Lake Unit Tract 2 Well No. 1, Unit P, Section 23, T-12-S, R-34-E, Lea County, New Mexico, and injection of water into the well.

Recent injection profiles show that Well 2W2 will accept injection only into the upper portion of the pay interval while No. 2-1 will accept injection into parts of the entire interval.

In order to continue the most expeditious operations of the unit, it is proposed to shut down well 2-W-2 and convert well 2-1 to injection. This will allow us to continue the injection response in wells 2-3 and 2-5 with better distribution of injected fluid in the pay section. Wells 2-W-2 and 2-1 are structurally flat and both are below or near the oil-water contact of the field.