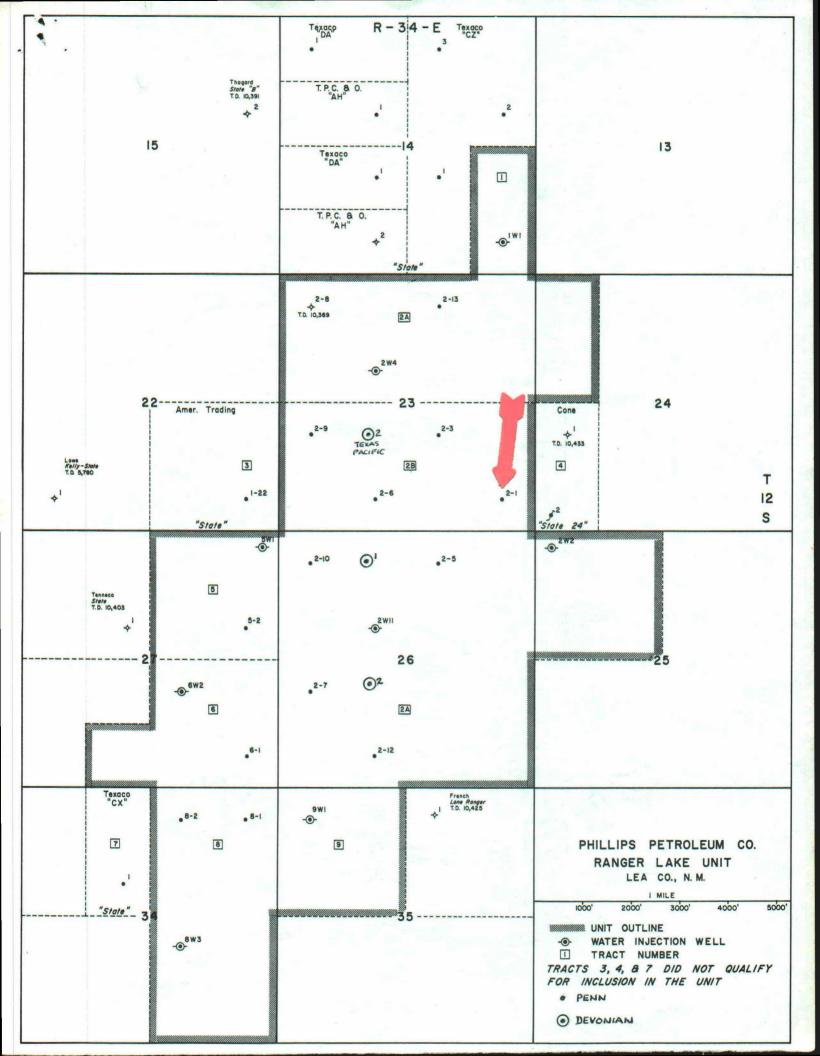

The Ranger Lake Unit was originally approved by NMOCC Order No. R-2751, July 22, 1964. This order granted Phillips Petroleum Company authority to operate this unit with 7 injection wells.

As shown on Forms C-ll6 attached, the affected wells offsetting injection well 2-W-2 began to show waterflood response by increased fluid production in 1965 and continued increasing through early 1966. However, well 2-1 showed increased water production with decreasing oil production in late 1966 and in November, 1966, tested 100% water and was shut down. This response indicated that communication existed between injection well 2W2 and well 2-1, and, as a result, injection into well 2W2 was stopped in late 1966. Wells 2-3 and 2-5 continued to show increased fluid production but with an increasing percentage of water until early 1968 when production began to decline.

Recent injection profiles show that Well 2W2 will accept injection only into the upper portion of the pay interval while No. 2-1 will accept injection into parts of the entire interval.

In order to continue the most expeditious operations of the unit, it is proposed to shut down well 2-W-2 and convert well 2-1 to injection. This will allow us to continue the injection response in wells 2-3 and 2-5 with better distribution of injected fluid in the pay section. Wells 2-W-2 and 2-1 are structurally flat and both are below or near the oil-water contact of the field.