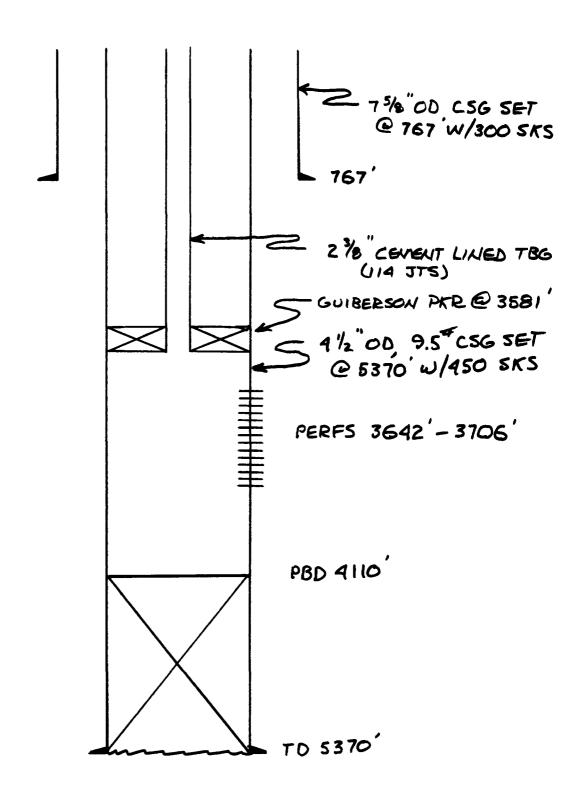

The attached log shows the interval into which water will be injected in Well No. 331. The attached diagramatic sketch shows the manner in which the well is equipped for injection. The annular space above the packer between tubing and casing has been filled with treated water and equipped at the surface so that water entry into the space will be readily detectible. The attached plat shows the location of the two wells described above and the surrounding area. Please note that Continental Oil Company is the operator of the offset properties.