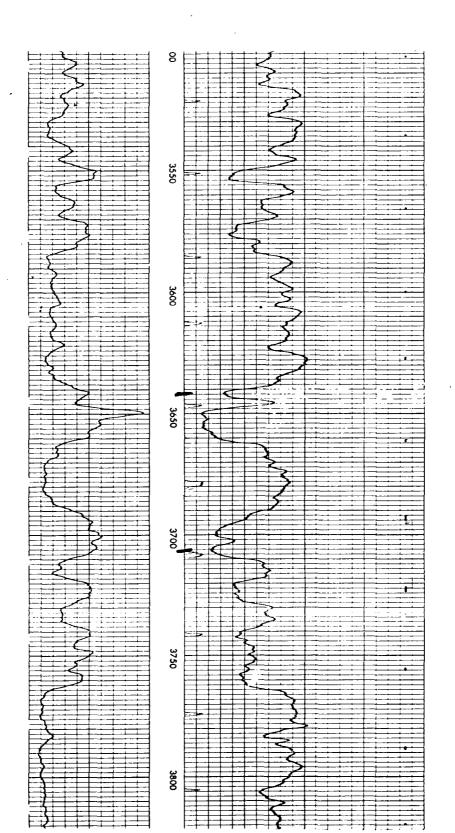

The attached log shows the interval into which water will be injected in Well No. 331. The attached diagramatic sketch shows the manner in which the well is equipped for injection. The annular space above the packer between tubing and casing has been filled with treated water and equipped at the surface so that water entry into the space will be readily detectible. The attached plat shows the location of the two wells described above and the surrounding area. Please note that Continental Oil Company is the operator of the offset properties.