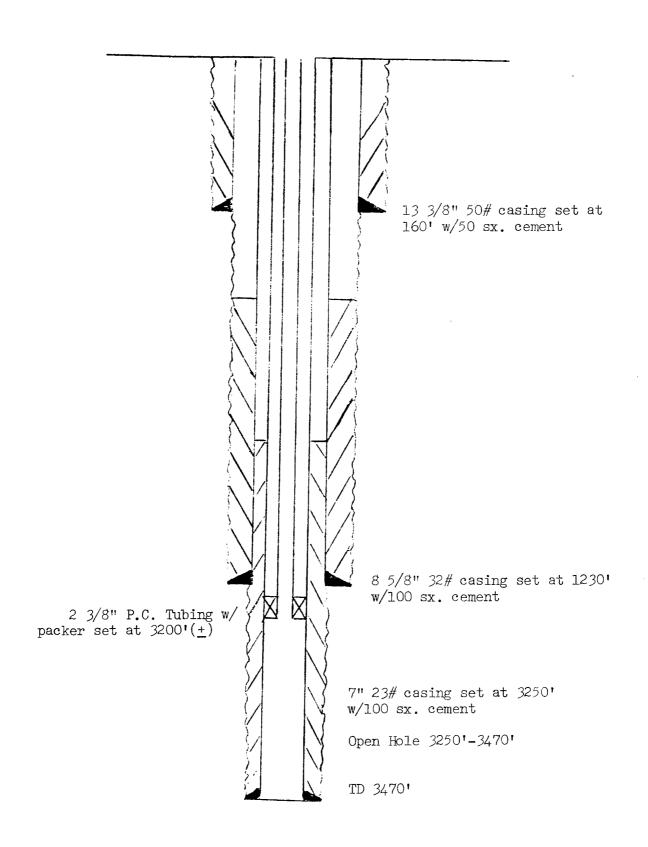

TEXAS PACIFIC OIL COMPANY, INC.

R. J. Womack Regional Manager

RDH:cs

cc: USGS - Hobbs for Approval of Well #15

TEXAS PACIFIC OIL COMPANY, INC. SOUTH LEONARD QUEEN UNIT NO. 6 660' FEL, 1980' FNL, UNIT "H" SEC. 23, T-26-S, R-37-E LEONARD (QUEEN) SOUTH POOL LEA COUNTY, NEW MEXICO ELEVATION 2988' GR