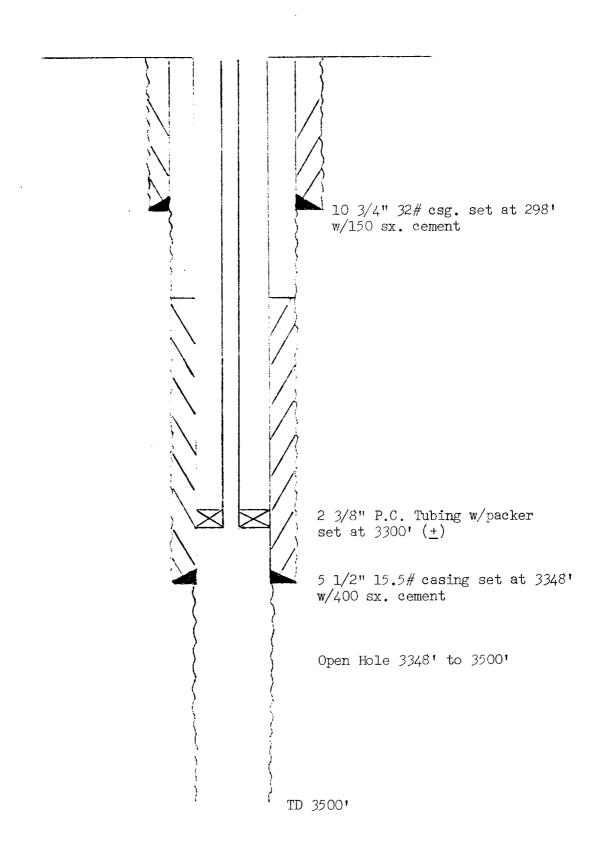

TEXAS PACIFIC OIL COMPANY, INC.
SOUTH LEONARD QUEEN UNIT NUMBER 15
990' FSL, 660' FEL, UNIT "M"
SEC. 24, T-26-S, R-37-E
LEA COUNTY, NEW MEXICO
ELEVATION 2992' RKB

| DISTRIBUTION                                              | Form C-103 Supersedes Old C-102 and C-103                                                                                                                   |                                                       |  |  |  |
|-----------------------------------------------------------|-------------------------------------------------------------------------------------------------------------------------------------------------------------|-------------------------------------------------------|--|--|--|
| SANTA FE<br>FILE                                          | NEW MEXICO OIL CONSERVATION COMMISSION                                                                                                                      | Effective 1-1-65                                      |  |  |  |
| U.S.G.S.                                                  |                                                                                                                                                             | 5a. Indicate Type of Lease                            |  |  |  |
| LAND OFFICE                                               |                                                                                                                                                             | State Fee X                                           |  |  |  |
| OPERATOR                                                  |                                                                                                                                                             | 5. State Oil 6 Gas Lease No.<br>NMJ-538               |  |  |  |
| SUNDE                                                     | NATIONS AND DEPOPTS ON WELL S                                                                                                                               |                                                       |  |  |  |
| DO NOT USE THIS FORM FOR PACE<br>USE "APPLICAT            | RY MOTICES AND REPORTS ON WELLS  GROSALS TO BRILL OR TO DEEPEN OR PLUG BACK TO A DIFFERENT RESERVOIR.  1100 FOR PERMIT —" (FORM C-101) FOR SUCH PROPOSALS.) |                                                       |  |  |  |
| 1.                                                        |                                                                                                                                                             | 7. Unit Agreement Name                                |  |  |  |
| 2. Name of Operator                                       | OTHER-                                                                                                                                                      |                                                       |  |  |  |
| Texas Pacific Oil Comp                                    | 8. Form or Lease Name South Leonard Unit                                                                                                                    |                                                       |  |  |  |
| P. O. Box 4067, Midlan                                    | nd, Texas 79701 .                                                                                                                                           | 9. Well No.                                           |  |  |  |
| 4. Location of Well  H  UNIT LETTER                       | 980 north 660                                                                                                                                               | 10. Field and Pool, or Wildcat<br>South Leonard Queen |  |  |  |
| _                                                         | 23 26–S 37–E                                                                                                                                                |                                                       |  |  |  |
| east Line, section                                        | ON TOWNSHIP NMPN                                                                                                                                            |                                                       |  |  |  |
|                                                           | 15. Elevation (Show whether DF, RT, GR, etc.)                                                                                                               | 12. County                                            |  |  |  |
|                                                           | 2980                                                                                                                                                        | Lea                                                   |  |  |  |
|                                                           | Appropriate Box To Indicate Nature of Notice, Report of O                                                                                                   |                                                       |  |  |  |
| NOTICE OF III                                             | SUBSEQUEN                                                                                                                                                   | NT REPORT OF:                                         |  |  |  |
| PERFORM REMEDIAL WORK                                     | PLUG AND ABANDON REMEDIAL WORK                                                                                                                              | ALTERING CASING                                       |  |  |  |
| TEMPORARILY ASANDON                                       | COMMENCE DRILLING OPNS.                                                                                                                                     | PLUG AND ABANDONMENT                                  |  |  |  |
| PULL OR ALTER CASING                                      | CHANGE PLANS CASING TEST AND CEMENT JQB                                                                                                                     |                                                       |  |  |  |
| Convert to wate                                           | r injection well X                                                                                                                                          | L_                                                    |  |  |  |
| 17. Describe Proposed or Completed Opwork) SEE RULE 1103. | perations (Clearly state all pertinent details, and give pertinent dates, includin                                                                          | ng estimated date of starting any proposed            |  |  |  |
| 1. MIRUPU. POH w/ro                                       | ds, pump and tubing.                                                                                                                                        |                                                       |  |  |  |
| 2. C.O. to TD and ru                                      | n logs.                                                                                                                                                     | ,                                                     |  |  |  |
| 3. Acidize open hole                                      | , below packer set at 3200'( <u>+</u> ) w/1000 gals. of                                                                                                     | Acid.                                                 |  |  |  |
|                                                           | ed tubing and packer w/packer set at 3200'(±).                                                                                                              |                                                       |  |  |  |
|                                                           |                                                                                                                                                             |                                                       |  |  |  |
| 5. Install surface i                                      | njection equipment and commence injection.                                                                                                                  |                                                       |  |  |  |
|                                                           | ·                                                                                                                                                           |                                                       |  |  |  |
|                                                           |                                                                                                                                                             |                                                       |  |  |  |
|                                                           |                                                                                                                                                             |                                                       |  |  |  |
|                                                           |                                                                                                                                                             |                                                       |  |  |  |
|                                                           | ·                                                                                                                                                           |                                                       |  |  |  |
|                                                           |                                                                                                                                                             |                                                       |  |  |  |
|                                                           |                                                                                                                                                             |                                                       |  |  |  |
| _                                                         | shove is true and complete to the best of my knowledge and belief.                                                                                          |                                                       |  |  |  |
| SIGNED W. J. Mickeye E.                                   | Dist. Operations Supt.                                                                                                                                      | 1-17-77                                               |  |  |  |
| SIGNED VV T. DIACCE TEL                                   | HTLL                                                                                                                                                        | DATE                                                  |  |  |  |
|                                                           |                                                                                                                                                             |                                                       |  |  |  |